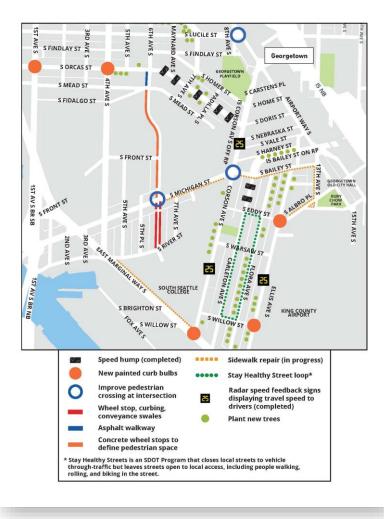

UHE (DE)



Baden-Württemberg Ministry of Transport





# Towards low pollution neighborhoods:

Redefining our relationship to cars and diversifying the mobility culture in cities

Radcliffe Dacanay, Seattle Department of Transportation







# All I learned about good city planning...



- I learned here first from Karlsruhe
- I lived it
- Gemutlichkeit



### 

### **From Regional Plans to 20-Minute Neighborhoods**





### HOW CITIES ARE DRIVING THE FUTURE WE WANT:

city progress towards meeting Green and Healthy Streets Declaration commitments





### 2023 Green & Healthy Streets Spotlights



**\$1.2 Million Invested** In federal aid to create healthy neighborhoods



Planning Low Pollution Zones Including the Downtown Activation Plan



## **Towards Low-Pollution Neighborhoods**



POLIS CITIES AND REGIONS FOR TRANSPORT INNOVATION





# Co-Creating with Community





# **Integrate Existing Elements**









## Managed Access







# **#Itsintheair / C40 Partnership**





## **Building on Momentum of the Waterfront**





# **ABC – Always Be Connecting**

- Not only places
- People
- Ideas
- Possibilities
- Funding Opportunities
- Impacts
  - Climate
  - Prosperity
  - Health / Social Well-Being













#### 27-28 NOVEMBER 2024

KARLSRUHE (DE)

### For more information:

radcliffe.dacanay@seattle.gov



**Baden-Württemberg Ministry of Transport**