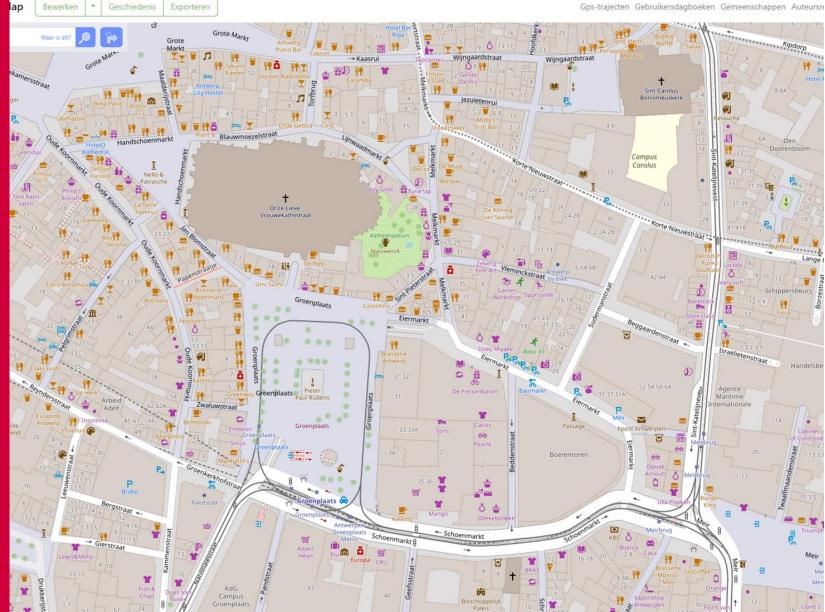

# **Original process**

- Static GIS-tool
- On-demand advice through webform
- Calculation under manual input and supervision

## **Routing parameters**