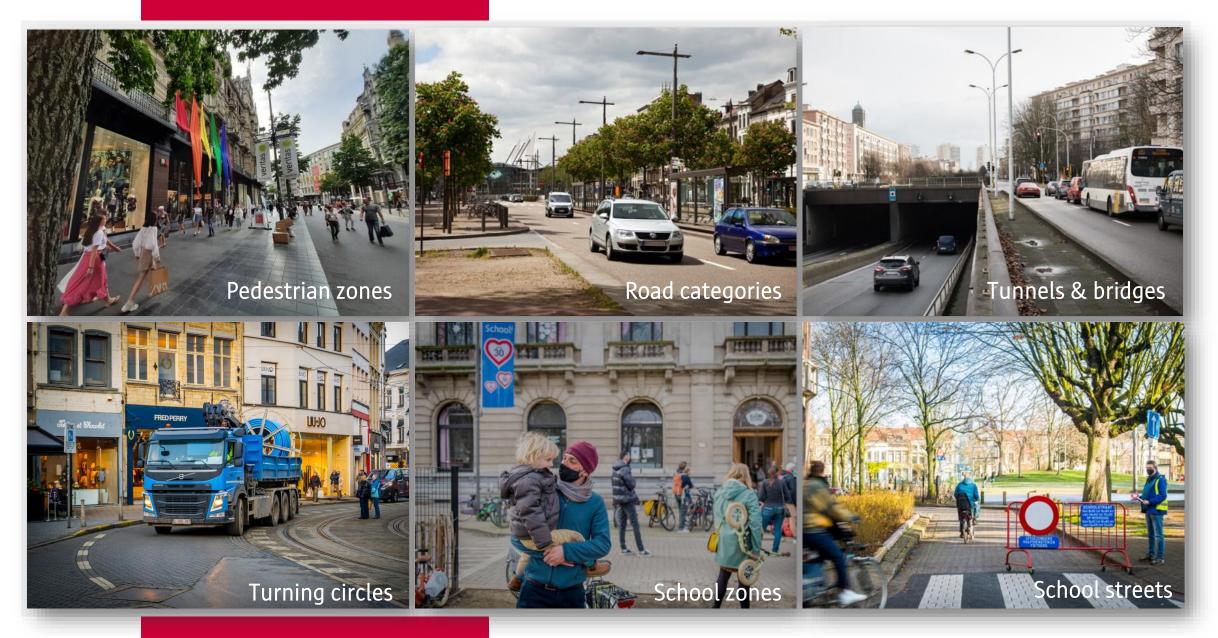

## **Routing parameters**

# Pedestrian zones

# **Road categories**

# Tunnels & bridges

# Sharp turns

# School zones

# **School streets**