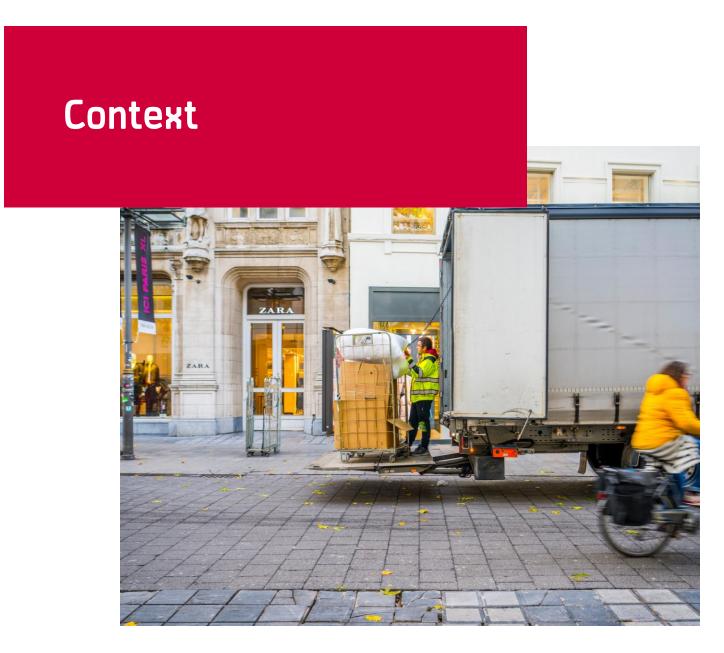

# **City needs logistics**

## Infrastructure and land use

- Freight transport accounts for 10% of total traffic but is involved in 20% of road accidents
- Demand for safe(r) routing from supermarket chains
- Political will to enhance traffic safety