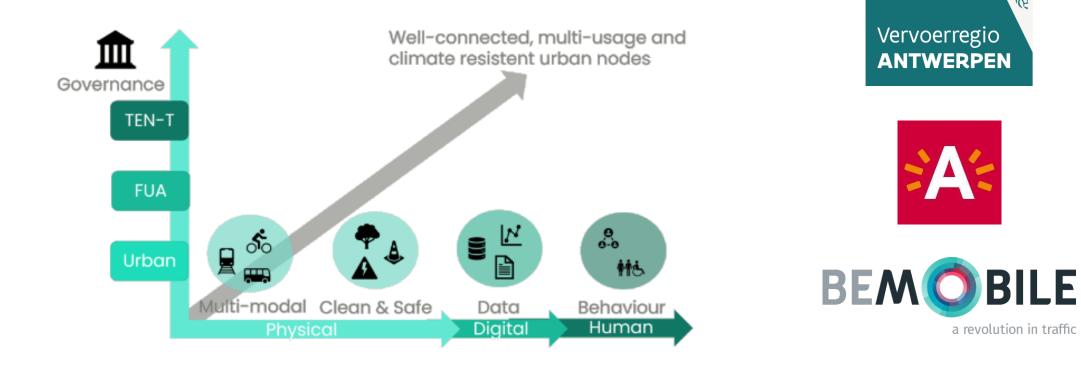

User-Centric & Data Driven Solutions for Connected Urban Poles

- 3 stunning cities
- 3.9 million active citizens
- 28 urban mobility strategies
- 23 committed partners

User-Centric & Data Driven Solutions for Connected Urban Poles