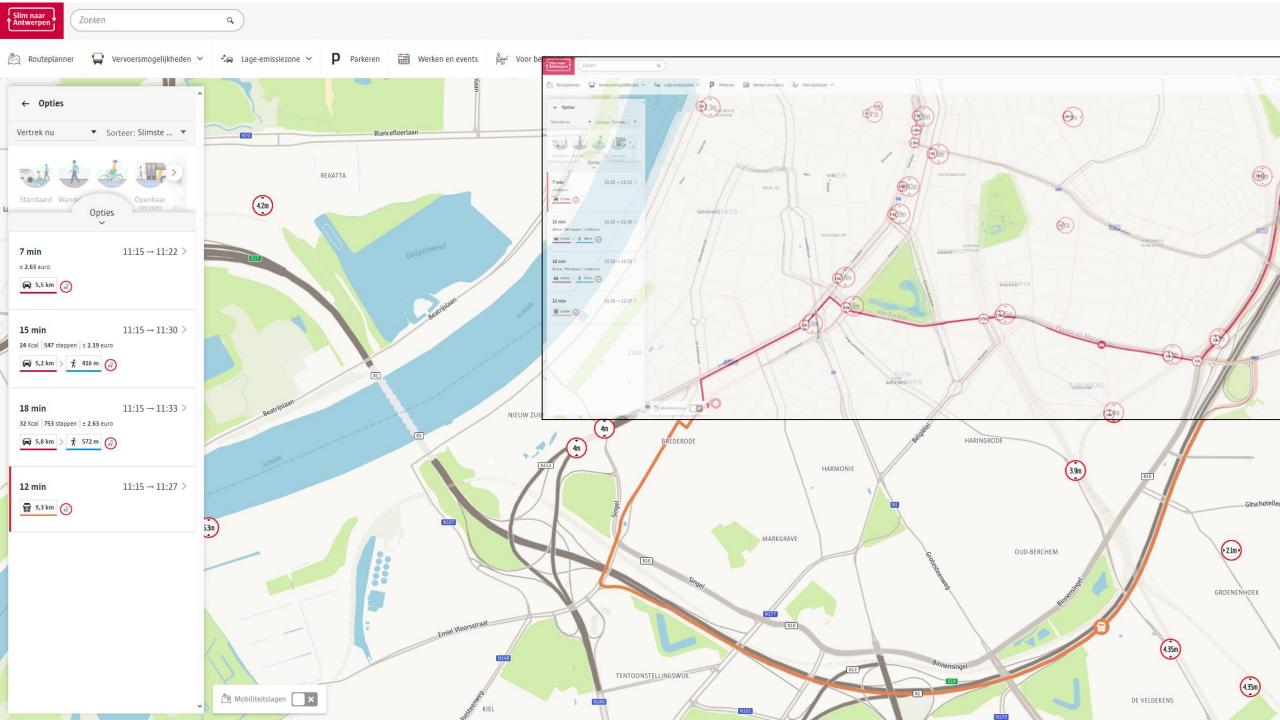

#### 🖄 Routeplanner 🛛 😭 Vervoersmogelijkheden ~ 🦾 Lage-emissiezone ~ P Parkeren 🚟 Werken en events 🖓 Voor bedrijven ~

Home > Slimme vrachtroutetoets

#### Vul nu de slimme vrachtroutetoets in

#### Inleiding

## **Routing parameters**