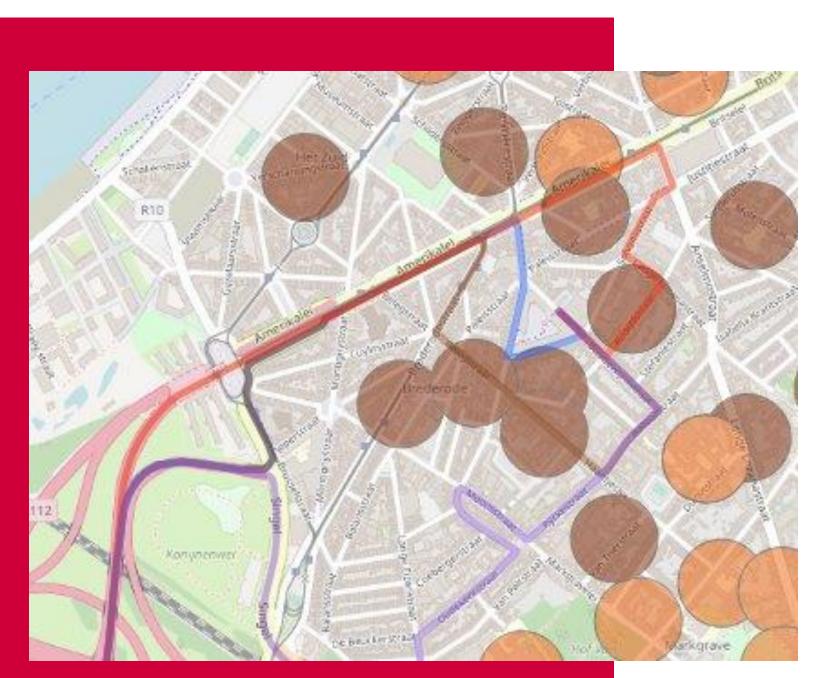

## **Routing parameters**

# Pedestrian zones

# **Road categories**

# Tunnels & bridges

# Sharp turns