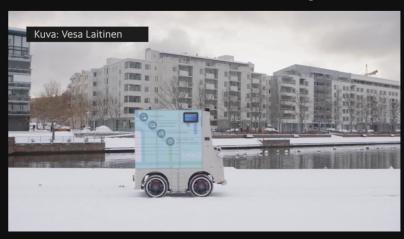

#### Good News from Finland

15,278 followers

The City of Helsinki is trialling an autonomous robot as a last-mile delivery option to help to manage the holiday shipping rush.

Next spring, the city will seek to increase co-operation with various courier services to optimise the delivery routes and improve resource efficiency.

### Steven Lopez • 2nd

strategic partnerships | keeping a pulse on current deli...

Santa Claus will be facing stiff competition this Christmas from a talking last-mile delivery robot bringing presents to residents in two parts of the Finnish capital of Helsinki.