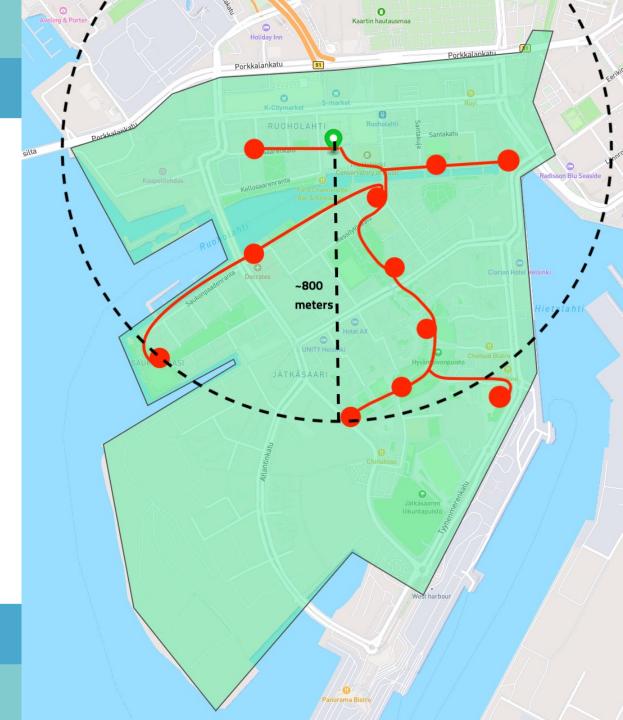

#### Good News from Finland

15,278 followers

The City of Helsinki is trialling an autonomous robot as a last-mile delivery option to help to manage the holiday shipping rush.

Next spring, the city will seek to increase co-operation with various courier services to optimise the delivery routes and improve resource efficiency.

### Steven Lopez • 2nd

strategic partnerships | keeping a pulse on current deli...

Santa Claus will be facing stiff competition this Christmas from a talking last-mile delivery robot bringing presents to residents in two parts of the Finnish capital of Helsinki.

+ Follow · · ·

+ Follow · · ·

Bewährungsprobe an Weihnachten: Der HeRo (Helsinki Robot) liefert Weihnachtspakete in den Stadtteilen Ruoholahti und Jätkäsaaries aus. Dabei soll es aber nicht bleiben.

Read more here has helsingin kaupunki Tampereen kaupunki #futureproof #good

### Helsingissä voi joulukuussa törmätä veikeään robottiin, joka kuljettaa paketteja kotioville

HeRo-robotin avulla selvitetään, voisiko kuljetusrobotti vaikuttaa osaltaan älykkäämmän logistiikan tulevaisuuteen.