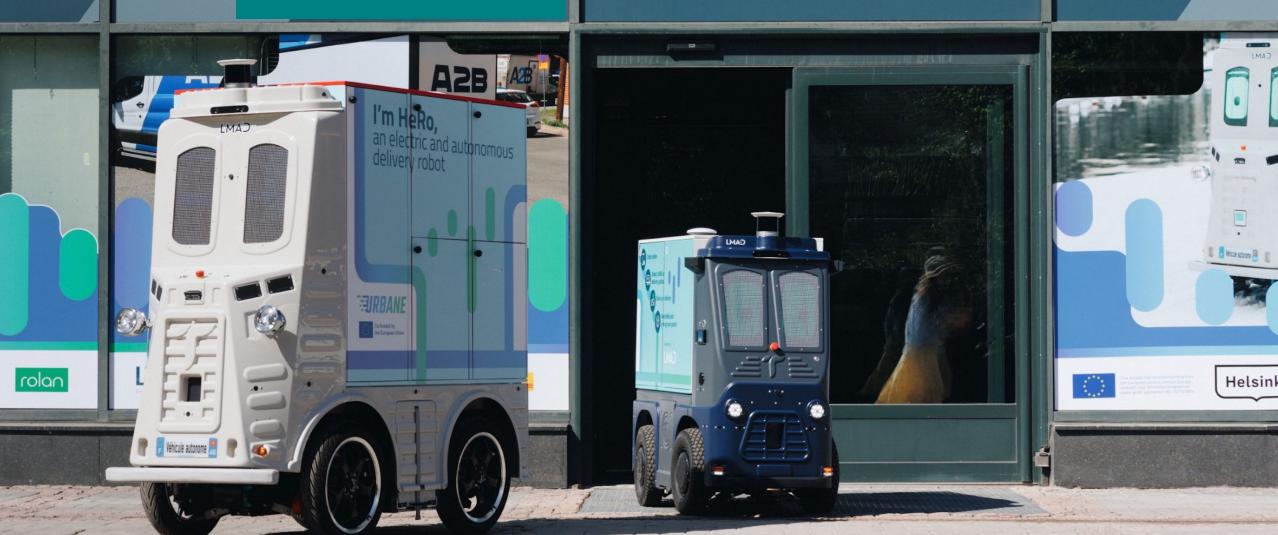

#### Good News from Finland

15,278 followers

The City of Helsinki is trialling an autonomous robot as a last-mile delivery option to help to manage the holiday shipping rush.

Next spring, the city will seek to increase co-operation with various courier services to optimise the delivery routes and improve resource efficiency.

### Steven Lopez • 2nd

strategic partnerships | keeping a pulse on current deli...

Santa Claus will be facing stiff competition this Christmas from a talking last-mile delivery robot bringing presents to residents in two parts of the Finnish capital of Helsinki.

+ Follow · · ·

+ Follow · · ·

Bewährungsprobe an Weihnachten: Der HeRo (Helsinki Robot) liefert Weihnachtspakete in den Stadtteilen Ruoholahti und Jätkäsaaries aus. Dabei soll es aber nicht bleiben.

Read more here has helsingin kaupunki Tampereen kaupunki #futureproof #good

## Helsingissä testataan surumieliseltä näyttävää robottia joulupakettien kuljetuksessa

Surusilmäinen robotti kuljettaa joulupaketteja Helsingissä.

### Helsingissä voi joulukuussa törmätä veikeään robottiin, joka kuljettaa paketteja kotioville

HeRo-robotin avulla selvitetään, voisiko kuljetusrobotti vaikuttaa osaltaan älykkäämmän logistiikan tulevaisuuteen.