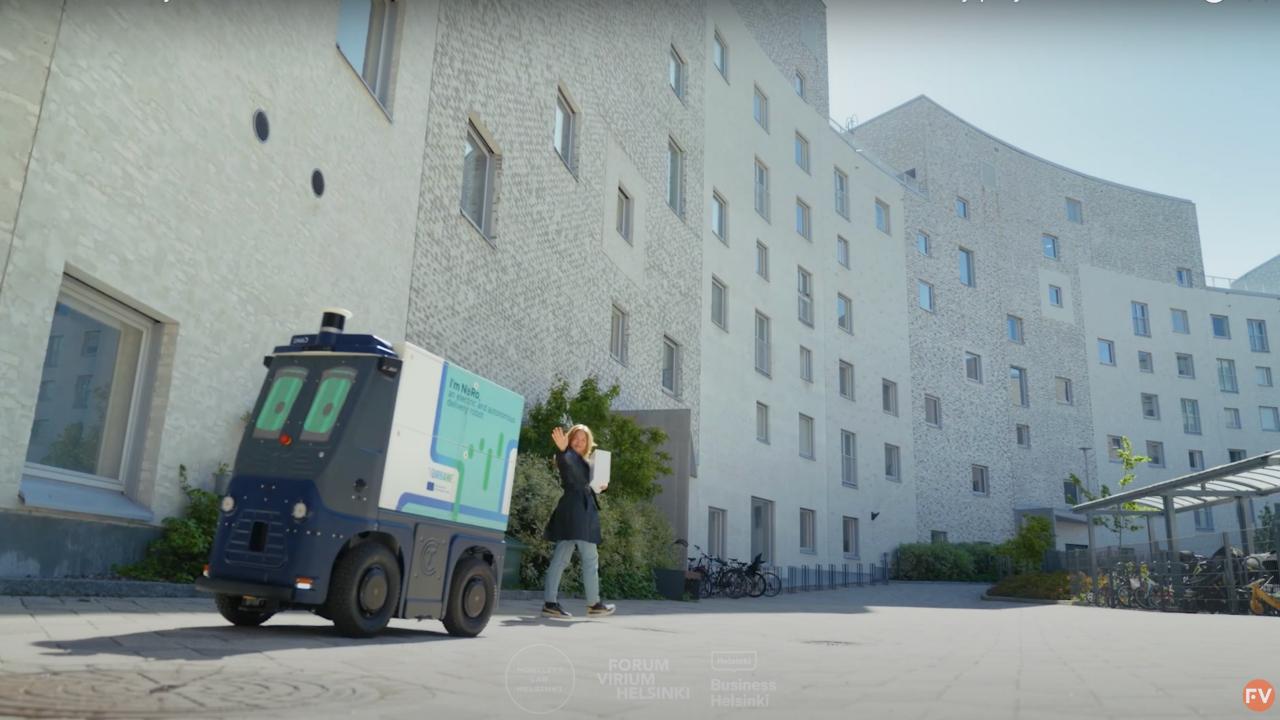

#### Good News from Finland

15,278 followers

The City of Helsinki is trialling an autonomous robot as a last-mile delivery option to help to manage the holiday shipping rush.

Next spring, the city will seek to increase co-operation with various courier services to optimise the delivery routes and improve resource efficiency.

### Helsingissä voi joulukuussa törmätä veikeään robottiin, joka kuljettaa paketteja kotioville

HeRo-robotin avulla selvitetään, voisiko kuljetusrobotti vaikuttaa osaltaan älykkäämmän logistiikan tulevaisuuteen.