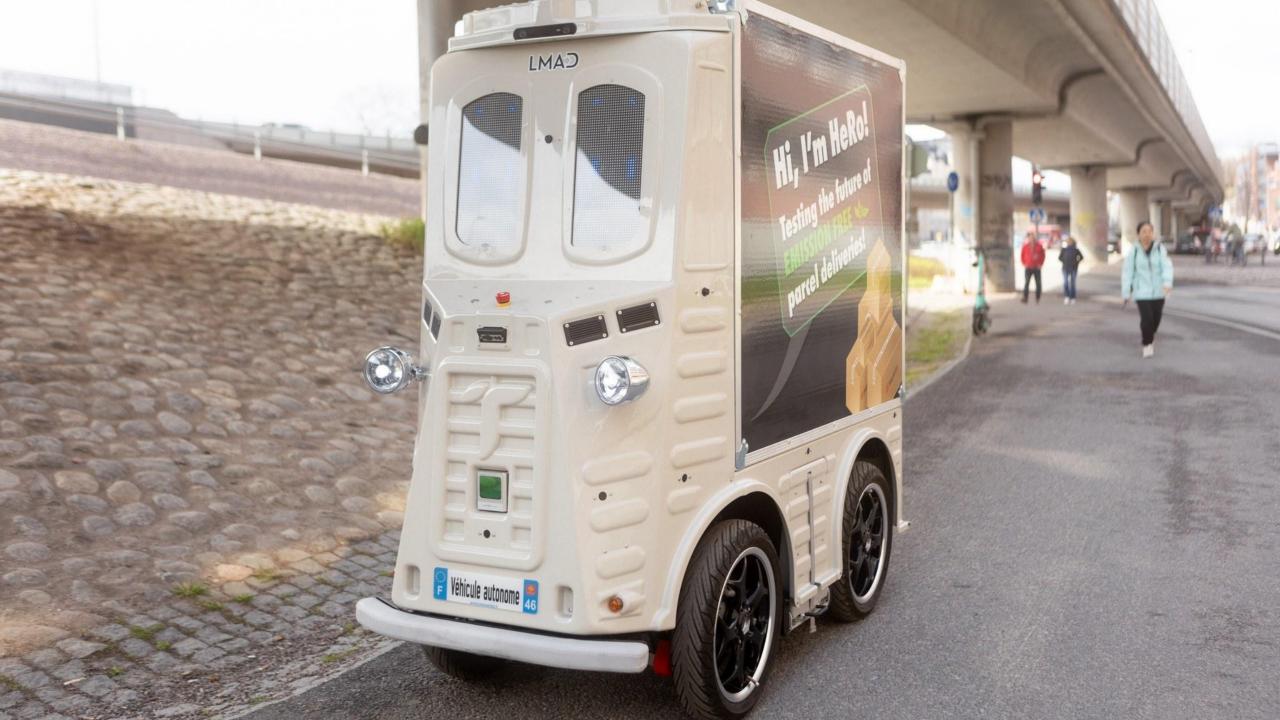

### Steven Lopez • 2nd

strategic partnerships | keeping a pulse on current deli...

Santa Claus will be facing stiff competition this Christmas from a talking last-mile delivery robot bringing presents to residents in two parts of the Finnish capital of Helsinki.

+ Follow · · ·

+ Follow · · ·

Bewährungsprobe an Weihnachten: Der HeRo (Helsinki Robot) liefert Weihnachtspakete in den Stadtteilen Ruoholahti und Jätkäsaaries aus. Dabei soll es aber nicht bleiben.

Read more here has helsingin kaupunki Tampereen kaupunki #futureproof #good

### Helsingissä voi joulukuussa törmätä veikeään robottiin, joka kuljettaa paketteja kotioville

HeRo-robotin avulla selvitetään, voisiko kuljetusrobotti vaikuttaa osaltaan älykkäämmän logistiikan tulevaisuuteen.