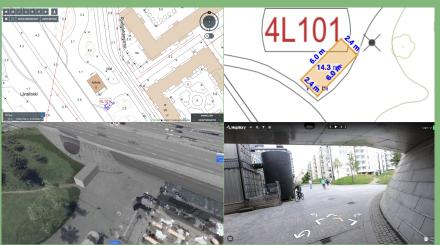

### Valitun sijainnin asemakaavapiirustus, pohjapiirustus, havainnekuva sekä aluekuva

Valitun sijainnin havainnekuva: havhttps://helsinki-kymp.kunta3d.fi/Map.html?project=96&locale=enainnekuvat

Yhteyshenkilö: Satu Reijonen, Forum Virium Helsinki Oy, 0405443391

Haemme lupaa yhdelle 20 jalan toimistokontille. 20 jalan toimistokontin ulkomitat millimetreinä ovat vakiomallissa 6 055 × 2 435 × 2 591 (P x L x K). Vertailukohtana Pyöräkeskuksen kontti, jossa on kaksi konttia peräkkäin.

Liikennesuunnittelun palaverissa pohdimme, että sillan alunen on liian hämärä sijainti kontille, mikä voisi pahimmillaan aiheuttaa turvallisuusriskin. Tämän vuoksi päädyimme yhdessä maisemasuunnittelijan kommenttien kanssa hakemaan lupaa konttiravintola Mortonin eteläpuolelta siten, että jalankulku ja pyöräily mahdollistetaan kokeilun ajan hyvin.

Valitun sijainnin asemakaavapiirustus, pohjapiirustus, havainnekuva sekä aluekuva

↑ • / A + • \* 3