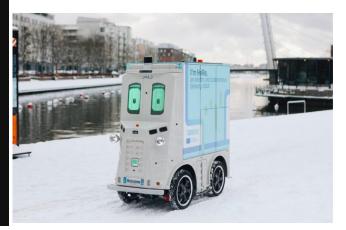

#### Good News from Finland

15,278 followers

The City of Helsinki is trialling an autonomous robot as a last-mile delivery option to help to manage the holiday shipping rush.

Next spring, the city will seek to increase co-operation with various courier services to optimise the delivery routes and improve resource efficiency.

### Steven Lopez • 2nd

strategic partnerships | keeping a pulse on current deli...

Santa Claus will be facing stiff competition this Christmas from a talking last-mile delivery robot bringing presents to residents in two parts of the Finnish capital of Helsinki.