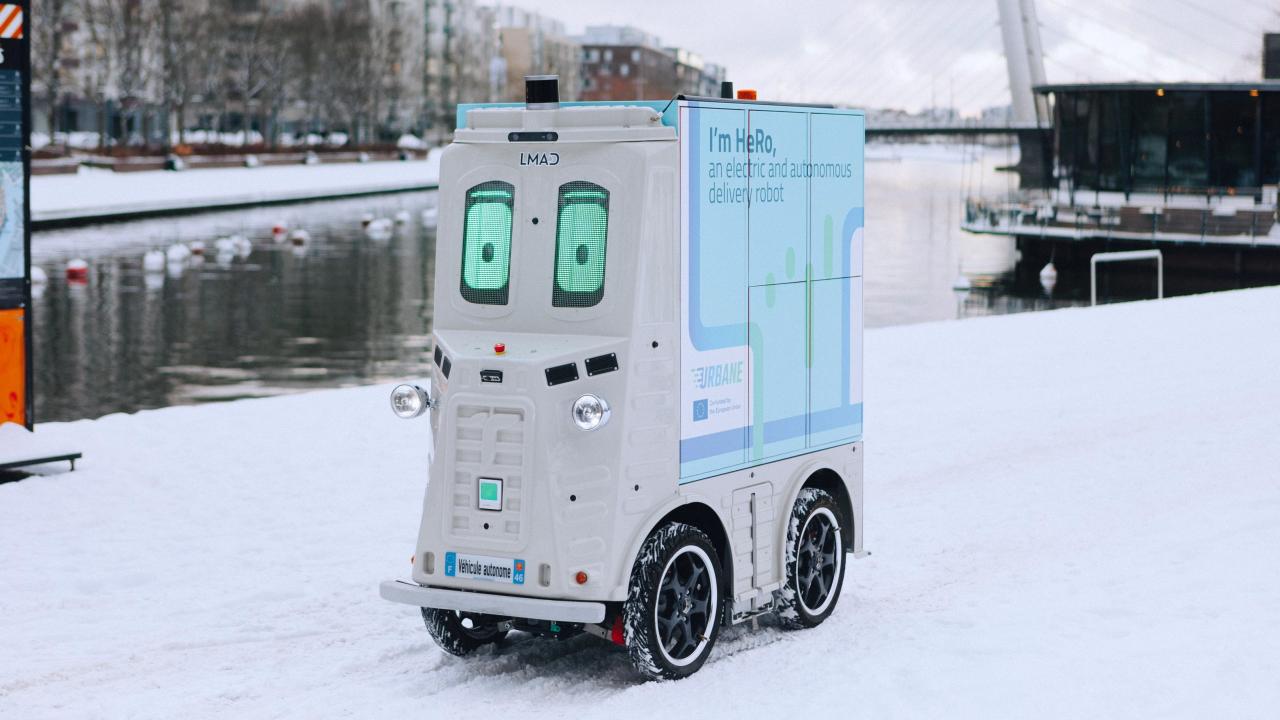

#### Good News from Finland

15,278 followers

The City of Helsinki is trialling an autonomous robot as a last-mile delivery option to help to manage the holiday shipping rush.

Next spring, the city will seek to increase co-operation with various courier services to optimise the delivery routes and improve resource efficiency.

### Steven Lopez • 2nd

strategic partnerships | keeping a pulse on current deli...

Santa Claus will be facing stiff competition this Christmas from a talking last-mile delivery robot bringing presents to residents in two parts of the Finnish capital of Helsinki.

+ Follow · · ·

+ Follow · · ·

Bewährungsprobe an Weihnachten: Der HeRo (Helsinki Robot) liefert Weihnachtspakete in den Stadtteilen Ruoholahti und Jätkäsaaries aus. Dabei soll es aber nicht bleiben.

Read more here has helsingin kaupunki Tampereen kaupunki #futureproof #good

## Helsingissä testataan surumieliseltä näyttävää robottia joulupakettien kuljetuksessa

Surusilmäinen robotti kuljettaa joulupaketteja Helsingissä.

### Helsingissä voi joulukuussa törmätä veikeään robottiin, joka kuljettaa paketteja kotioville

HeRo-robotin avulla selvitetään, voisiko kuljetusrobotti vaikuttaa osaltaan älykkäämmän logistiikan tulevaisuuteen.