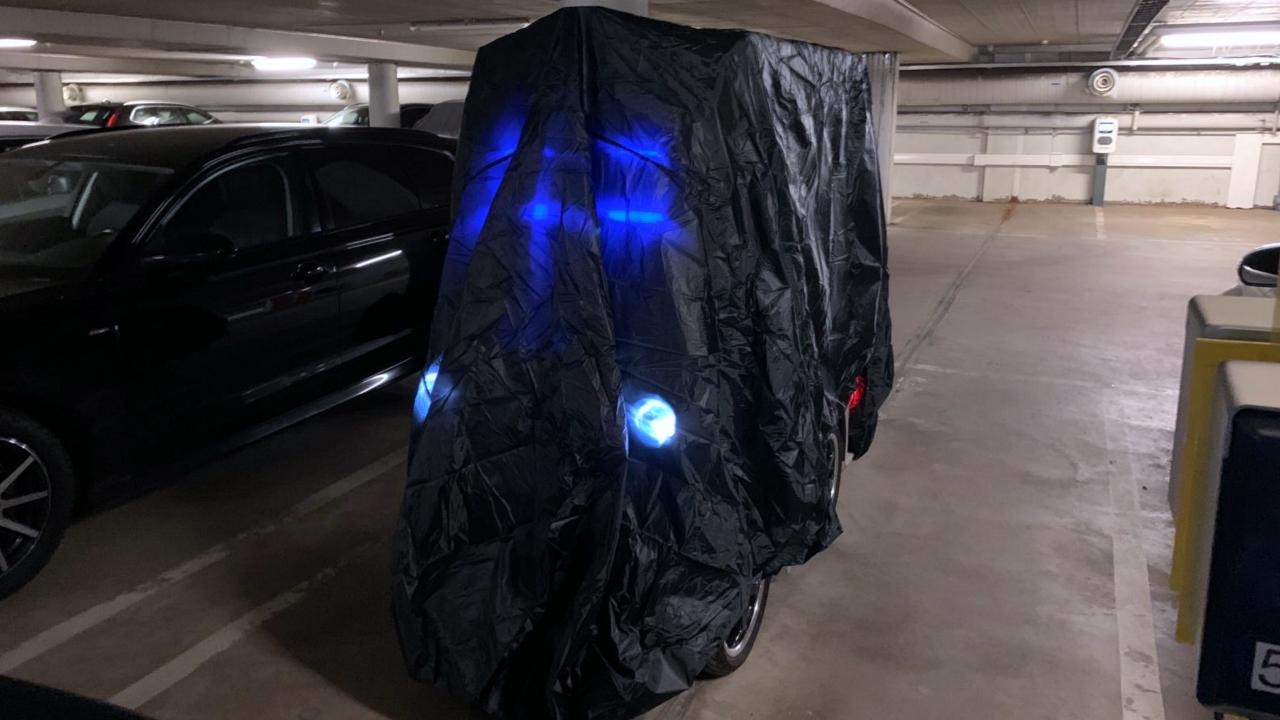

#### Good News from Finland

15,278 followers

The City of Helsinki is trialling an autonomous robot as a last-mile delivery option to help to manage the holiday shipping rush.

Next spring, the city will seek to increase co-operation with various courier services to optimise the delivery routes and improve resource efficiency.

### Steven Lopez • 2nd

strategic partnerships | keeping a pulse on current deli...

Santa Claus will be facing stiff competition this Christmas from a talking last-mile delivery robot bringing presents to residents in two parts of the Finnish capital of Helsinki.

+ Follow · · ·

+ Follow · · ·

Bewährungsprobe an Weihnachten: Der HeRo (Helsinki Robot) liefert Weihnachtspakete in den Stadtteilen Ruoholahti und Jätkäsaaries aus. Dabei soll es aber nicht bleiben.

Read more here has helsingin kaupunki Tampereen kaupunki #futureproof #good

## Helsingissä testataan surumieliseltä näyttävää robottia joulupakettien kuljetuksessa

Surusilmäinen robotti kuljettaa joulupaketteja Helsingissä.

### Helsingissä voi joulukuussa törmätä veikeään robottiin, joka kuljettaa paketteja kotioville

HeRo-robotin avulla selvitetään, voisiko kuljetusrobotti vaikuttaa osaltaan älykkäämmän logistiikan tulevaisuuteen.