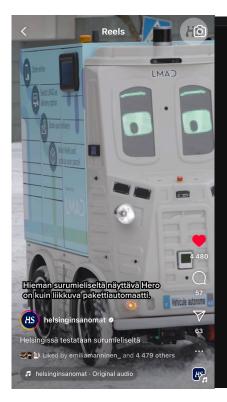

## Helsingissä testataan surumieliseltä näyttävää robottia joulupakettien kuljetuksessa

Surusilmäinen robotti kuljettaa joulupaketteja Helsingissä.

### Helsingissä voi joulukuussa törmätä veikeään robottiin, joka kuljettaa paketteja kotioville

HeRo-robotin avulla selvitetään, voisiko kuljetusrobotti vaikuttaa osaltaan älykkäämmän logistiikan tulevaisuuteen.