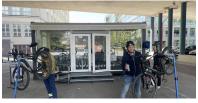

Haemme lupaa yhdelle 20 jalan toimistokontille. 20 jalan toimistokontin ulkomitat millimetreinä ovat vakiomallissa 6 055 × 2 435 × 2 591 (P x L x K). Vertailukohtana Pyöräkeskuksen kontti, jossa on kaksi konttia peräkkäin.