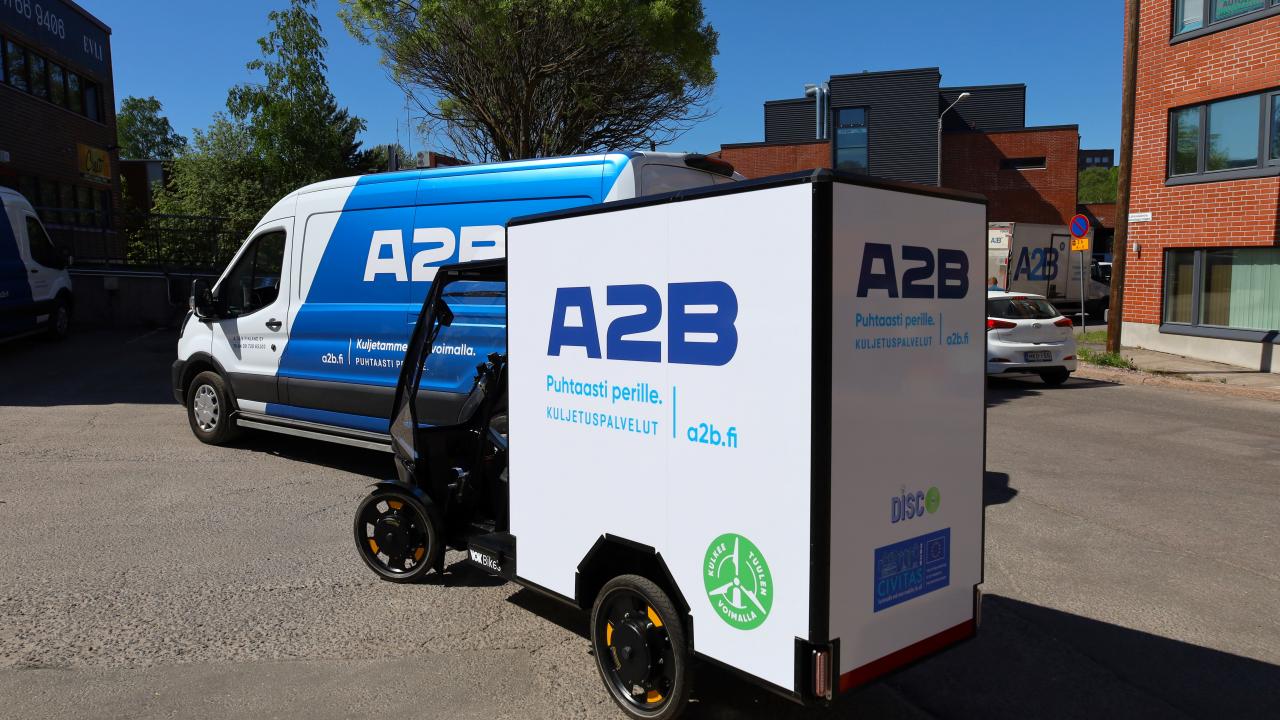

# URBANE



Parempi arki alkaa täältä.































www.urbane-horizoneurope.eu www.lmad.eu

























#### Good News from Finland

15,278 followers

The City of Helsinki is trialling an autonomous robot as a last-mile delivery option to help to manage the holiday shipping rush.

Next spring, the city will seek to increase co-operation with various courier services to optimise the delivery routes and improve resource efficiency.



### Steven Lopez • 2nd

strategic partnerships | keeping a pulse on current deli...

Santa Claus will be facing stiff competition this Christmas from a talking last-mile delivery robot bringing presents to residents in two parts of the Finnish capital of Helsinki.



+ Follow · · ·

+ Follow · · ·

Bewährungsprobe an Weihnachten: Der HeRo (Helsinki Robot) liefert Weihnachtspakete in den Stadtteilen Ruoholahti und Jätkäsaaries aus. Dabei soll e