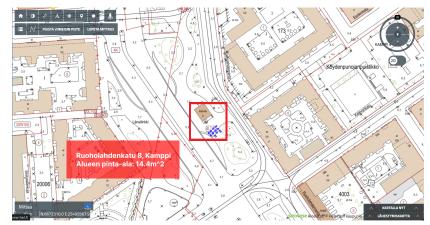

### Valitun sijainnin asemakaavapiirustus, pohjapiirustus, havainnekuva sekä aluekuva

Valitun sijainnin havainnekuva: havhttps://helsinki-kymp.kunta3d.fi/Map.html?project=96&locale=enainnekuvat

Yhteyshenkilö: Satu Reijonen, Forum Virium Helsinki Oy, 0405443391

Valitun sijainnin asemakaavapiirustus, pohjapiirustus, havainnekuva sekä aluekuva

↑ • / A + • \* 3