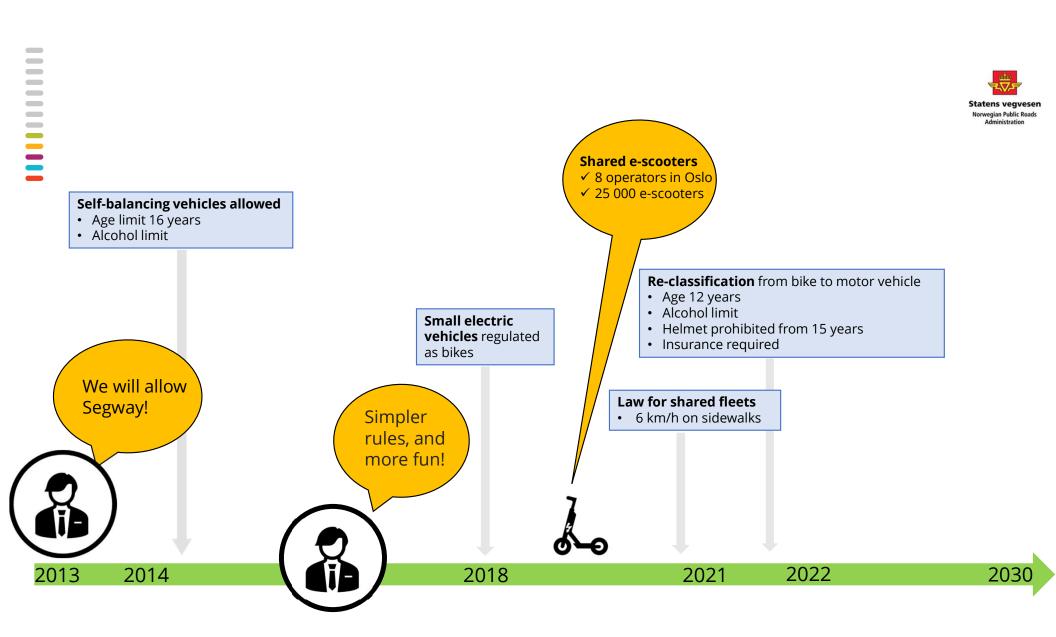

# **Regulation of changing mobility**

Rapid change in trends for mobility is a challenge to the traditional exercise of authority

 a new approach is needed

## **Regulation of changing mobility**

Rapid change in trends for mobility is a challenge to the traditional exercise of authority

Zoom out – zoom in

\*images: Gencrafty Al

## **Regulation of changing mobility**

Rapid change in trends for mobility is a challenge to the traditional exercise of authority

- Zoom out zoom in
- Driverseat of knowledge
- 4 helix cooperation