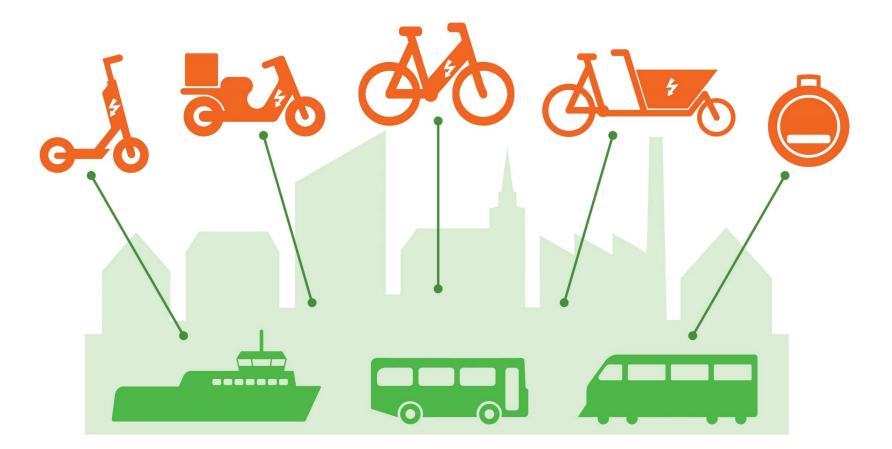

## Goals

A sustainable society Micromobility is part of the solution

An integrated and flexible transport system Micromobility in the right place

Safe and secure road users Also in the digital domain

#### Goals

A sustainable society Micromobility is part of the solution

An integrated and flexible transport system Micromobility in the right place

Safe and secure road users Also in the digital domain