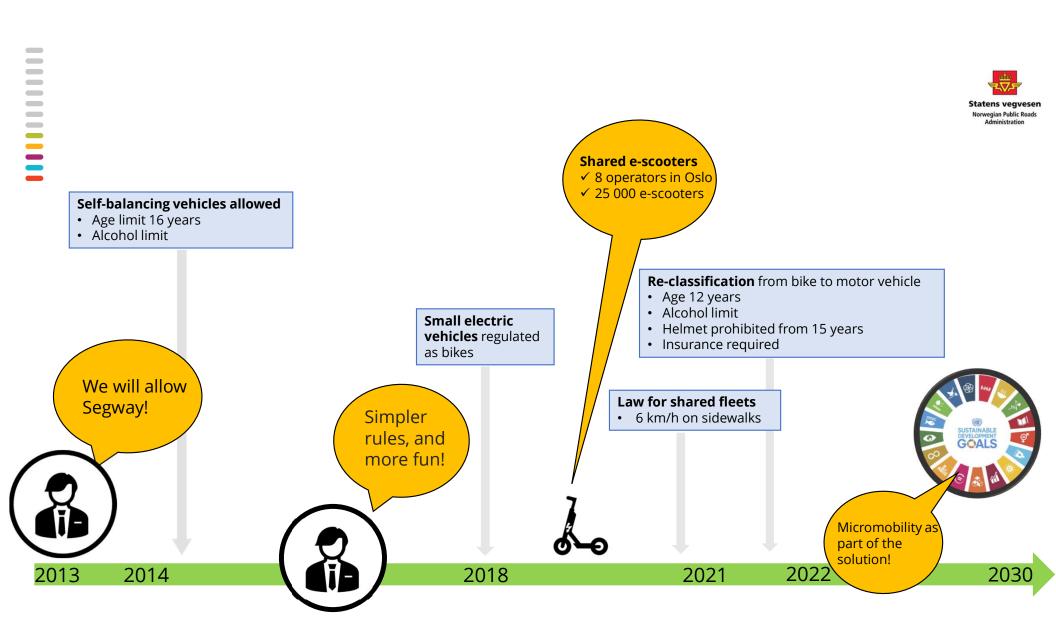

## **Results achieved**

 NPRA as a node for cooperation and mutual learning
Sector dialogue

## **Results achieved**

 NPRA as a node for cooperation and mutual learning
Sector dialogue

Roadmap and target areas give robust, holistic and proactive regulatory approach

### **Results achieved**

 NPRA as a node for cooperation and mutual learning
Sector dialogue

Roadmap and target areas give robust, holistic and proactive regulatory approach

Flexible regulation suitable for rapid development