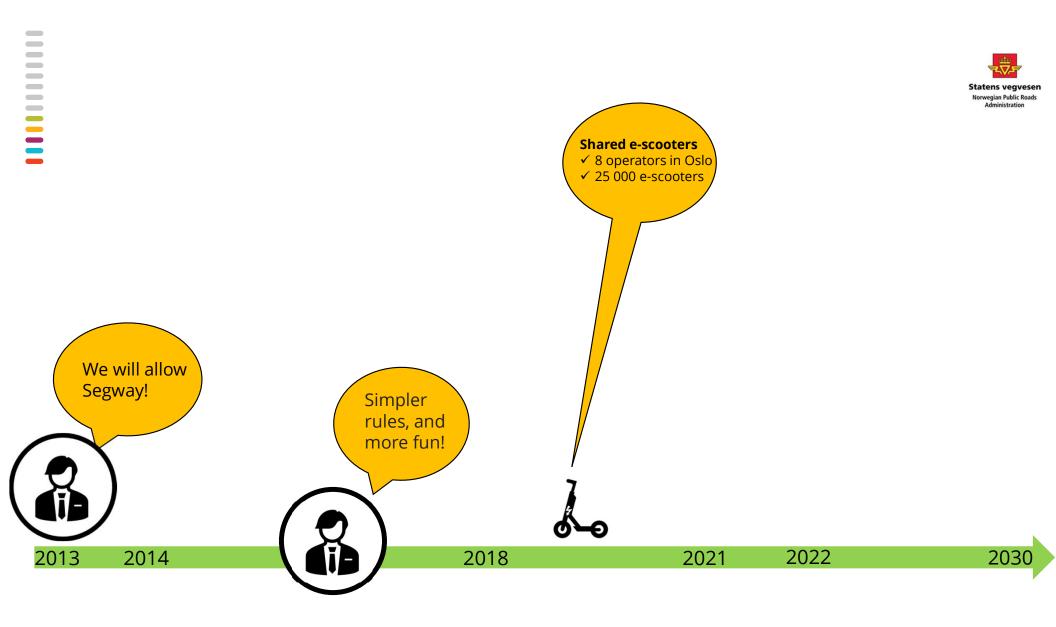

# **Regulation of changing mobility**

Rapid change in trends for mobility is a challenge to the traditional exercise of authority

 a new approach is needed

## **Regulation of changing mobility**

Rapid change in trends for mobility is a challenge to the traditional exercise of authority

Zoom out – zoom in

\*images: Gencrafty Al

## **Regulation of changing mobility**

Rapid change in trends for mobility is a challenge to the traditional exercise of authority

- Zoom out zoom in
- Driverseat of knowledge
- 4 helix cooperation