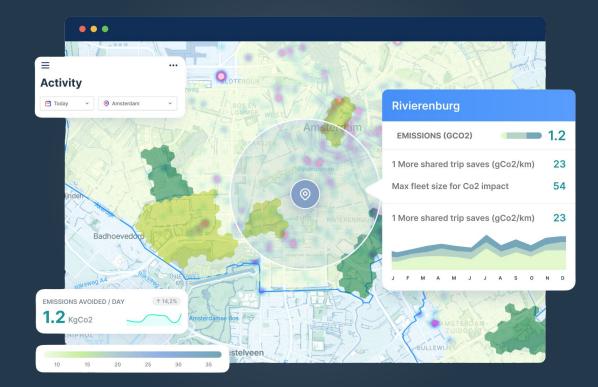

#### Shared micro-mobility, why does it matter?

#### Putting it all together

- Harsh braking events
- Speeding data
- Vehicle density

• Vulnerable user density

#### Putting it all together