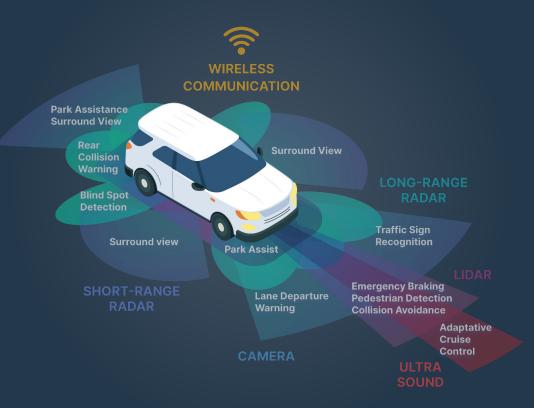

#### **Collisions, why does it matter?**

#### Floating car data, why does it matter?

#### Shared micro-mobility, why does it matter?

#### Putting it all together

- Harsh braking events
- Speeding data
- Vehicle density

• Vulnerable user density

#### Putting it all together