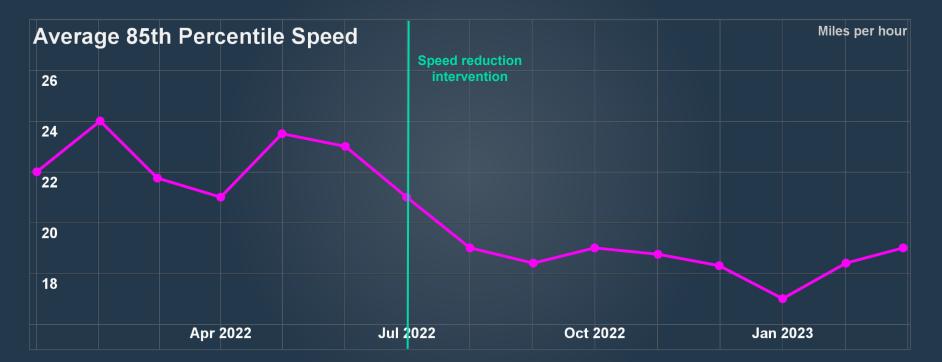

## Early learnings Simulated data for illustrative purposes

| Project                             | Speed trend<br>post intervention |
|-------------------------------------|----------------------------------|
| High Road Plus Monument Way         | ∽                                |
| Westminster                         | ∽                                |
| A107 Clapton Common to Kenworthy Rd | ~                                |
| London Road                         | ∽                                |

#### **Results**