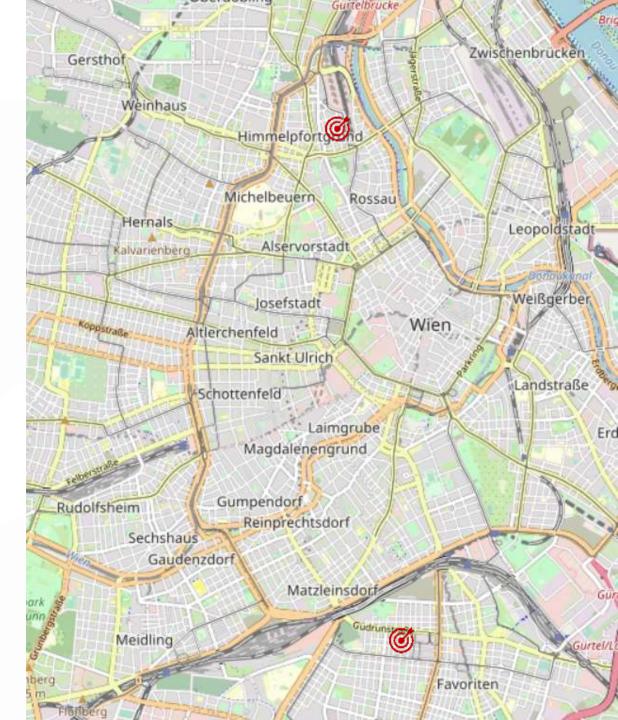

## Vienna – Superblock Urban Living Labs

**Two Urban Living Labs with different approaches** 

- Favoriten
  - City & district-driven implementation
  - Implementation in two phases
    - Pilot phase (completed)
    - Permanent implementation (just started)
- Lichtental
  - citizen-driven Superblock implementation via LA21 group
  - very early stage civic demand of implementing a Superblock
  - no political commitment as of today