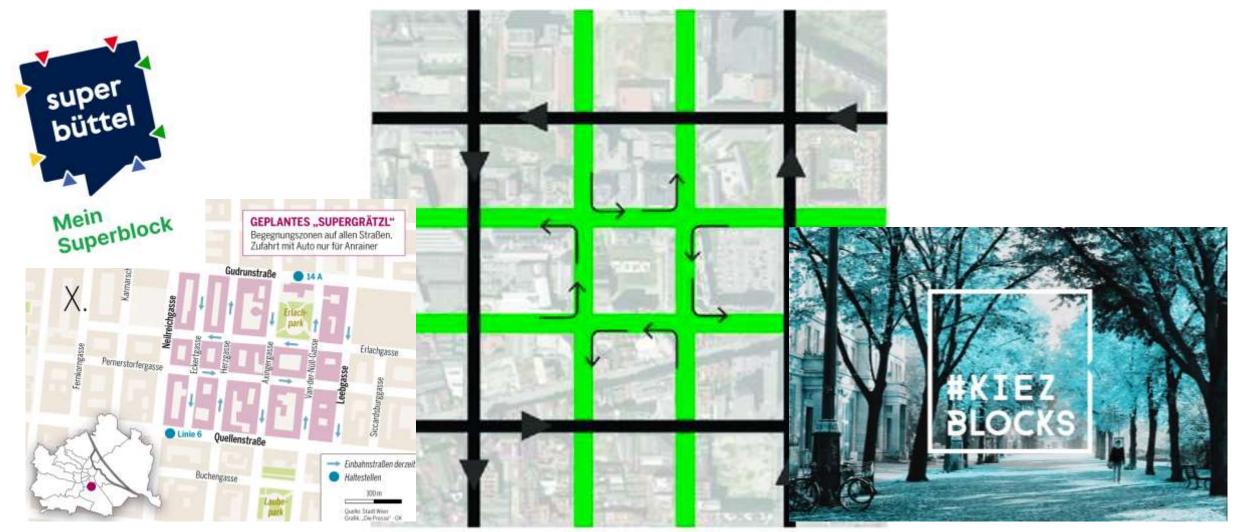

## Vienna – Superblock Urban Living Labs

**Two Urban Living Labs with different approaches** 

- Favoriten
  - City & district-driven implementation
  - Implementation in two phases
    - Pilot phase (completed)
    - Permanent implementation (just started)
- Lichtental
  - citizen-driven Superblock implementation via LA21 group
  - very early stage civic demand of implementing a Superblock
  - no political commitment as of today

## **Example Supergrätzl Favoriten**