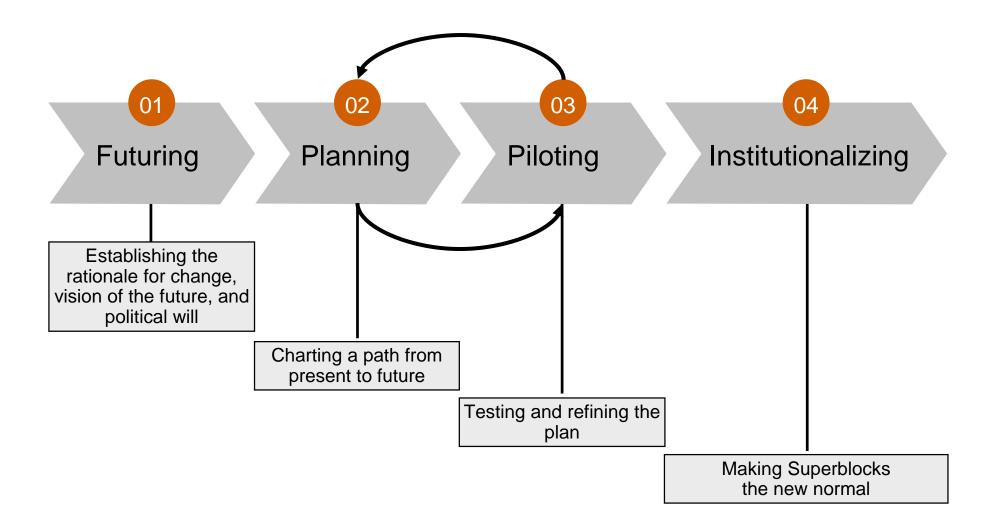

### **Superblock Framework**

Definitions, indicators and evaluating criteria for
 Superblocks

Implementation and involvement strategies and pathways

 Gather, develop and assess involvement and implementation strategies with the help of Urban Living Labs (ULLs) in Vienna and Berlin

**Empowering Superblock implementation** 

- Recommendations and guidelines for efficient implementation of a network of Superblocks
- Disseminate knowledge on Superblock implementation