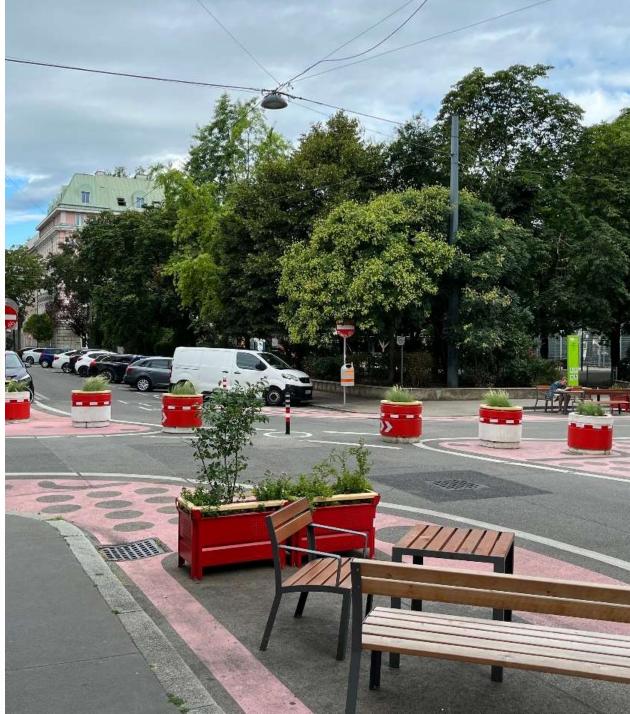

## **Example Supergrätzl Favoriten**

### Pilot Phase (June- Sept. 2022)

### **Spatial Interventions**

- Artistic road markings
- Temporary public space elements
- Street lab: Pedestrian zone Herzgasse