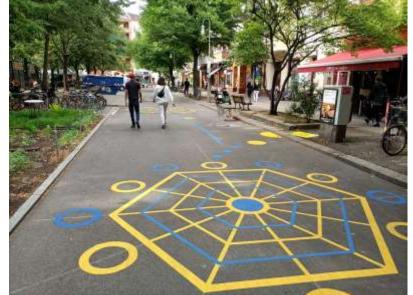

### **Spatial Interventions**

- Artistic road markings
- Temporary public space elements
- Street lab: Pedestrian zone Herzgasse

#### **Participation Formats**

- Information event
- Street lab
- Street festival
- Guided tours