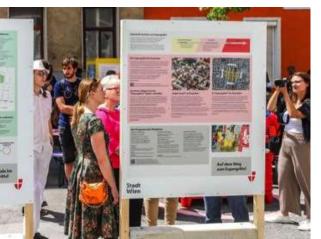

#### **Participation Formats**

- Information event
- Street lab
- Street festival
- Guided tours

### Status Quo 2023

- activation of public space with several formats
- Upgrading of the diagonal filters and the first pedestrian zone
- Start of permanent implementation: October 2023