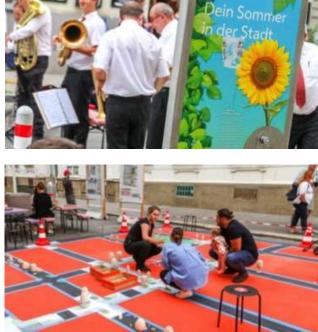

#### **Participation Formats**

- Information event
- Street lab
- Street festival
- Guided tours

### Status Quo 2023

- activation of public space with several formats
- Upgrading of the diagonal filters and the first pedestrian zone
- Start of permanent implementation: October 2023