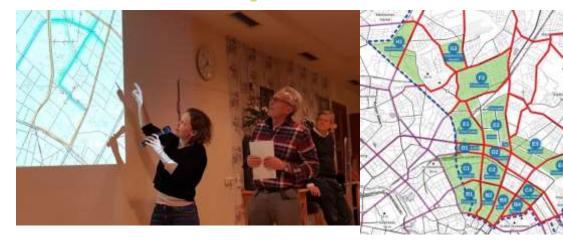

## Vienna – Superblock Urban Living Labs

**Two Urban Living Labs with different approaches** 

- Favoriten
  - City & district-driven implementation
  - Implementation in two phases
    - Pilot phase (completed)
    - Permanent implementation (just started)
- Lichtental
  - citizen-driven Superblock implementation via LA21 group
  - very early stage civic demand of implementing a Superblock
  - no political commitment as of today

## **Example Supergrätzl Favoriten**