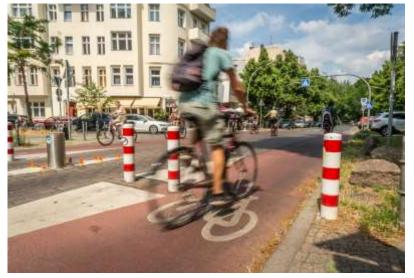

### Status Quo 2023

- activation of public space with several formats
- Upgrading of the diagonal filters and the first pedestrian zone
- Start of permanent implementation: October 2023