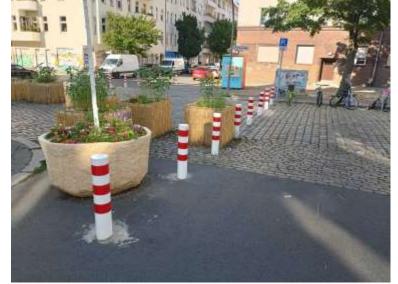

### **Spatial Interventions**

- Artistic road markings
- Temporary public space elements
- Street lab: Pedestrian zone Herzgasse

### Status Quo 2023

- activation of public space with several formats
- Upgrading of the diagonal filters and the first pedestrian zone
- Start of permanent implementation: October 2023