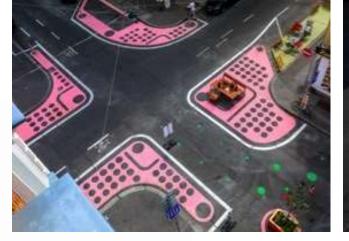

### **Spatial Interventions**

- Artistic road markings
- Temporary public space elements
- Street lab: Pedestrian zone Herzgasse