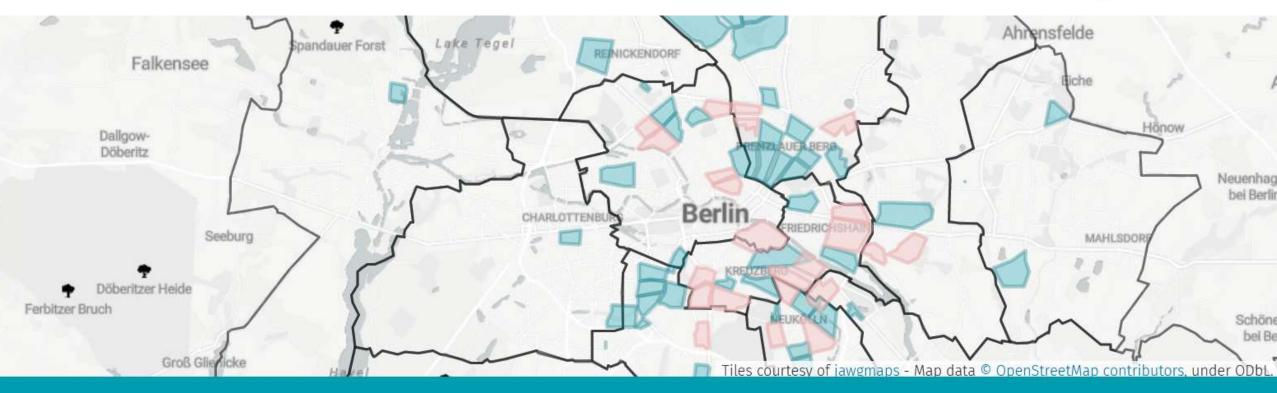

# **Berlin-wide bottom-up movement**

67

#### **Kiezblocks für Berlin**

aktive Kiezblocks-Initiativen Kiezblock politisch beschlossen

# **Superblocks are growing**