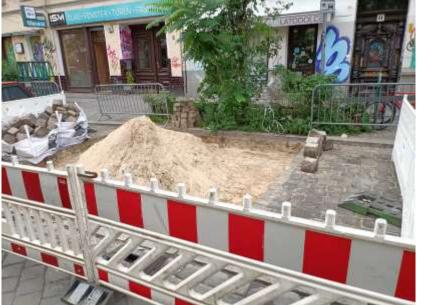

### **Spatial Interventions**

- Artistic road markings
- Temporary public space elements
- Street lab: Pedestrian zone Herzgasse

### Status Quo 2023

- activation of public space with several formats
- Upgrading of the diagonal filters and the first pedestrian zone
- Start of permanent implementation: October 2023