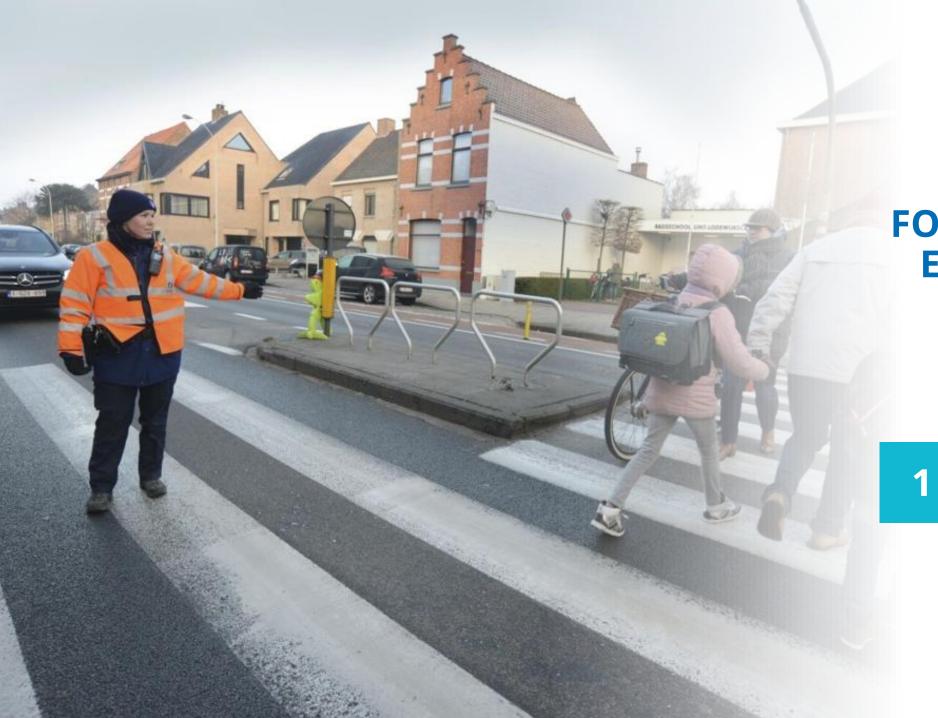

#### Appoint an authorized supervisor

Description An autorized supervisor is...

A person who wants to be involved needs to...

Contact Teachers, (grand)parents, police, neighbors

Effort

Timing Short term

Inspiration