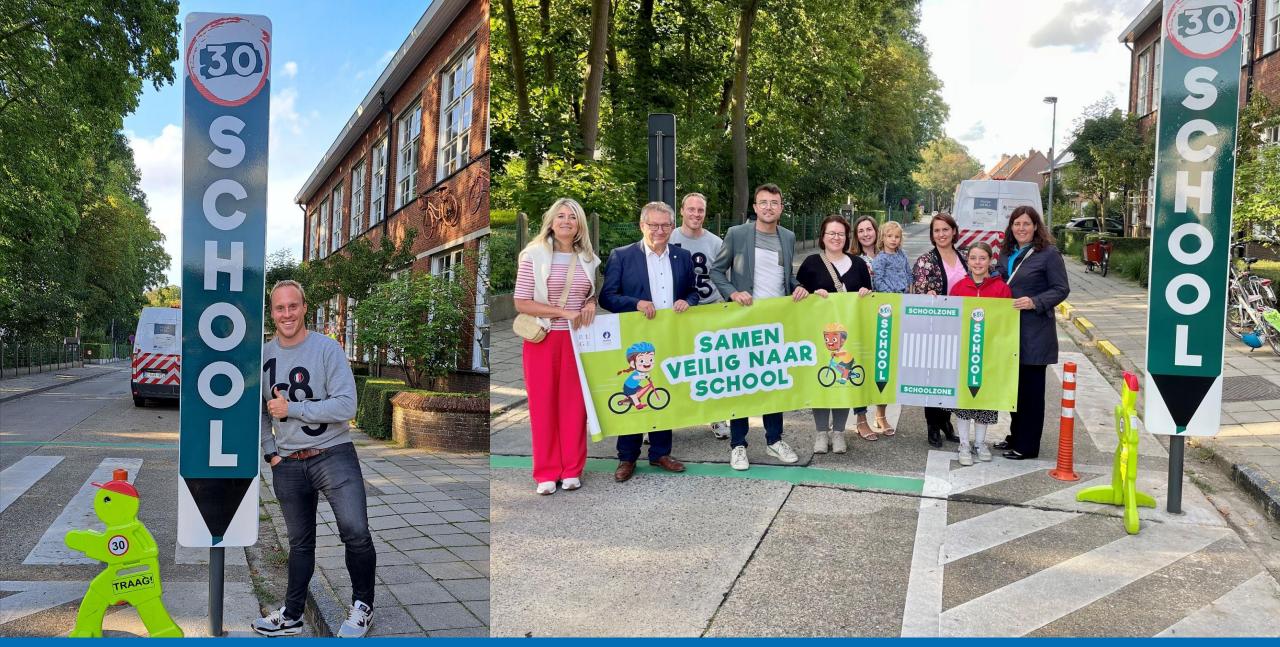

## Realisation after 1.5 years?

2019-2020 & 2020-2021

64%

of the proposed actions are realised, planned or under investigation