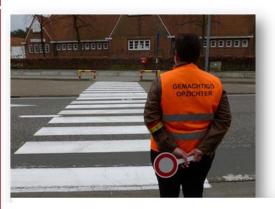

#### Appoint an authorized supervisor

Description An autorized supervisor is...

A person who wants to be involved needs to...

Contact Teachers, (grand)parents, police, neighbors

Effort

Timing Short term

Inspiration