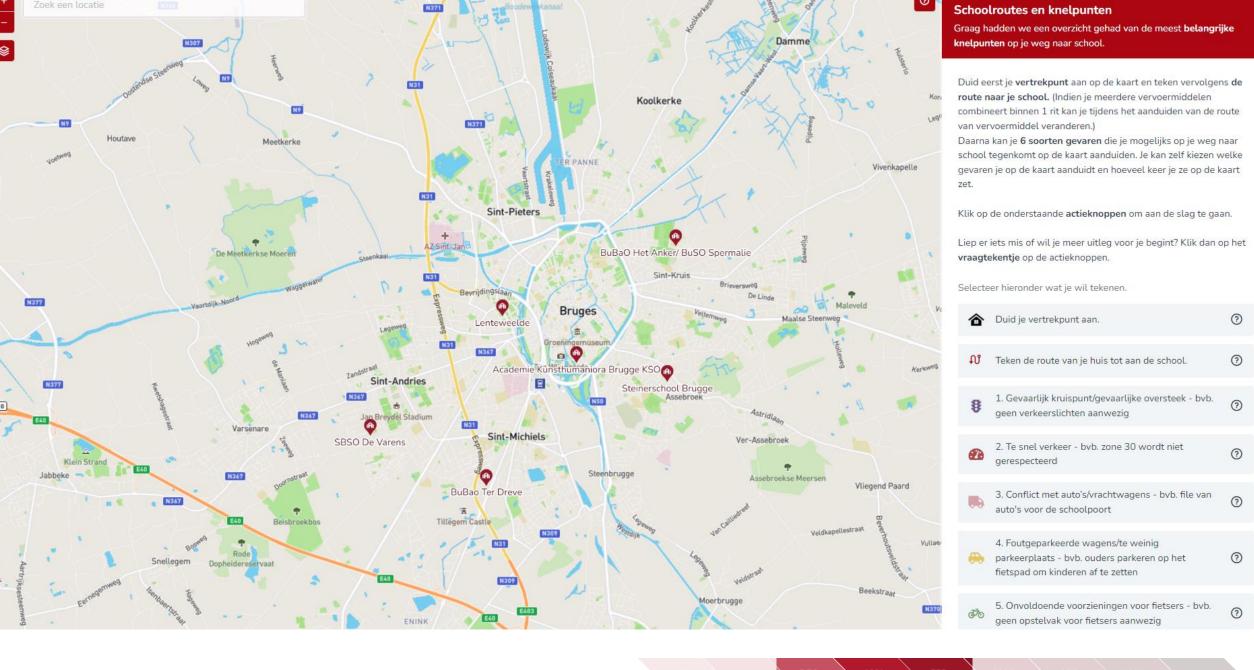

## Accessibility

- Bus lines nearby?
- Trainstation nearby?
- Traffic during rush hours?
- . . . .

DCT NOV DEC JAN FEB MAR APR MAY JUNE

OCT NOV DEC JAN FEB MAR APR MAY JUNE