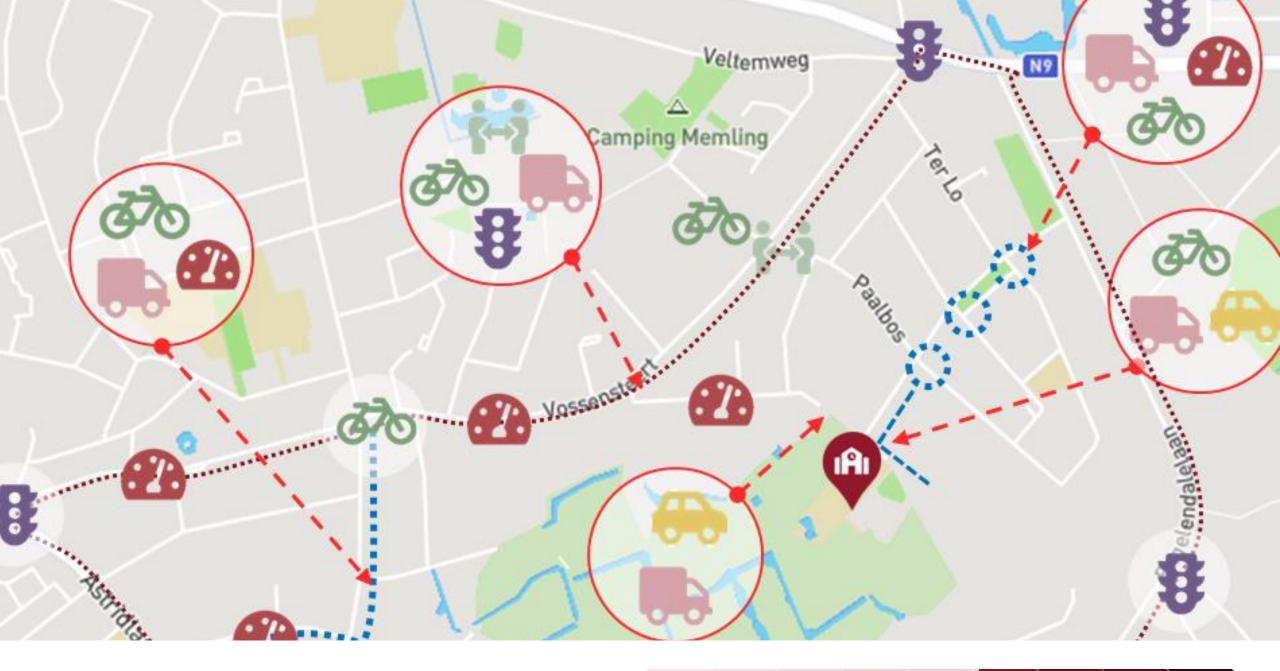

#### **MEASURES FOR ALL PARTIES INVOLVED!**

How to make the school environment as safe as possible?

How to give schools maximum support in traffic safety?

Where to **focus** on road safety in the school environment?