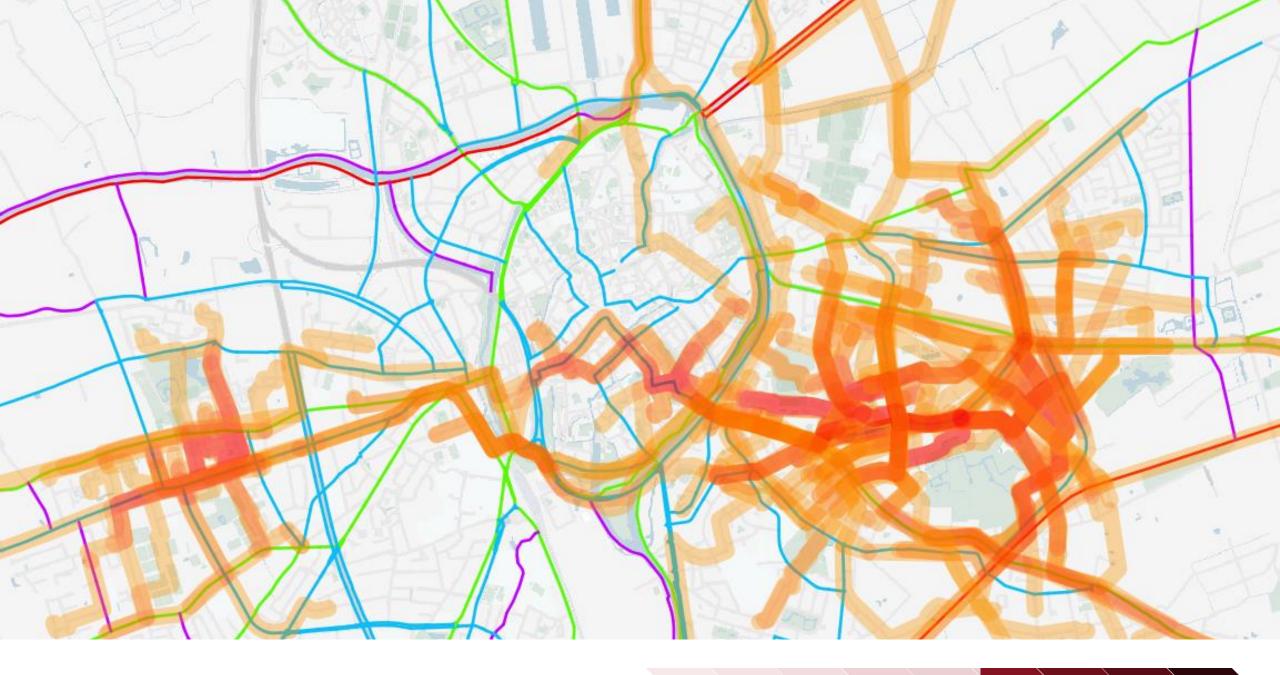

## Accessibility

- Bus lines nearby?
- Trainstation nearby?
- Traffic during rush hours?
- . . . .

DCT NOV DEC JAN FEB MAR APR MAY JUNE

OCT NOV DEC JAN FEB MAR APR MAY JUNE