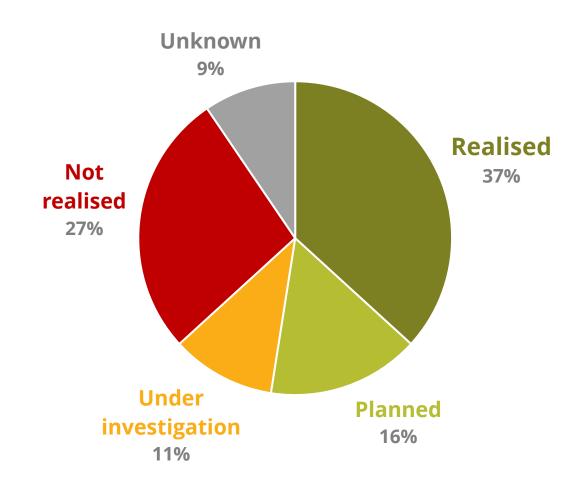

## Realisation after 1.5 years?

2019-2020 & 2020-2021

64%

of the proposed actions are realised, planned or under investigation