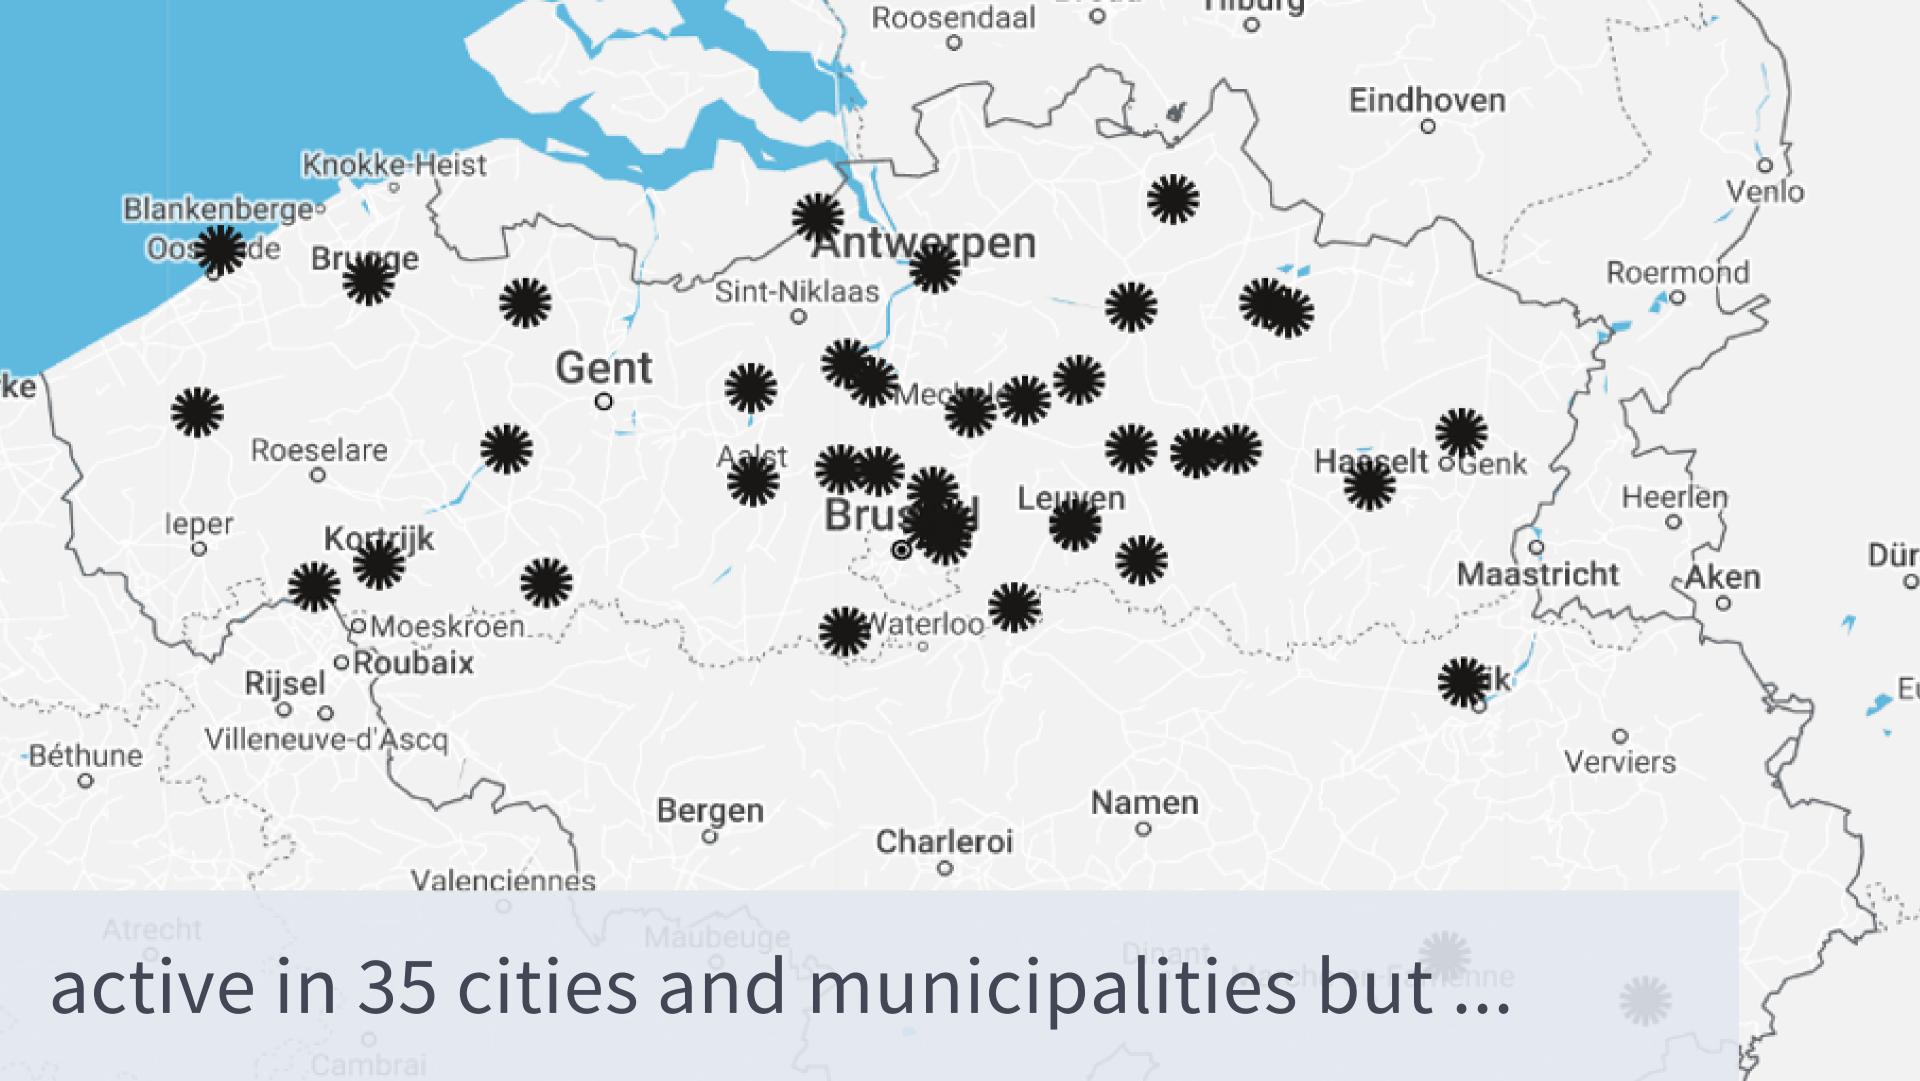

### A STUDY OF THE DIVERSITY OF CYCLISTS

- cities

• We looked into the diversity of cyclists in 13 Flemish

• 'Citymonitor' data: representative survey on a municipal level; mobility as one of the topics

• Main takeaway: socio demographics (gender, age, education, income, origin) play a significant role in bicycle ownership and usage

• Different groups use the bicycle to a different extent and for different reasons