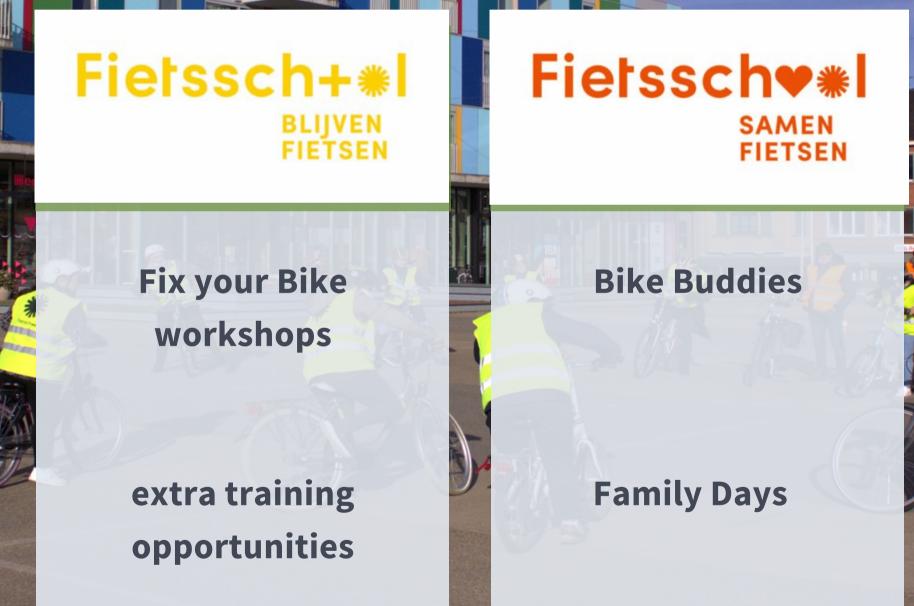

### My Bike workshops

Loaner Bikes (Wenvelo) with purchase option

keeps cycling after the courses

62%

75%

11

reports increased autonomy reports improved physical and mental health

95%