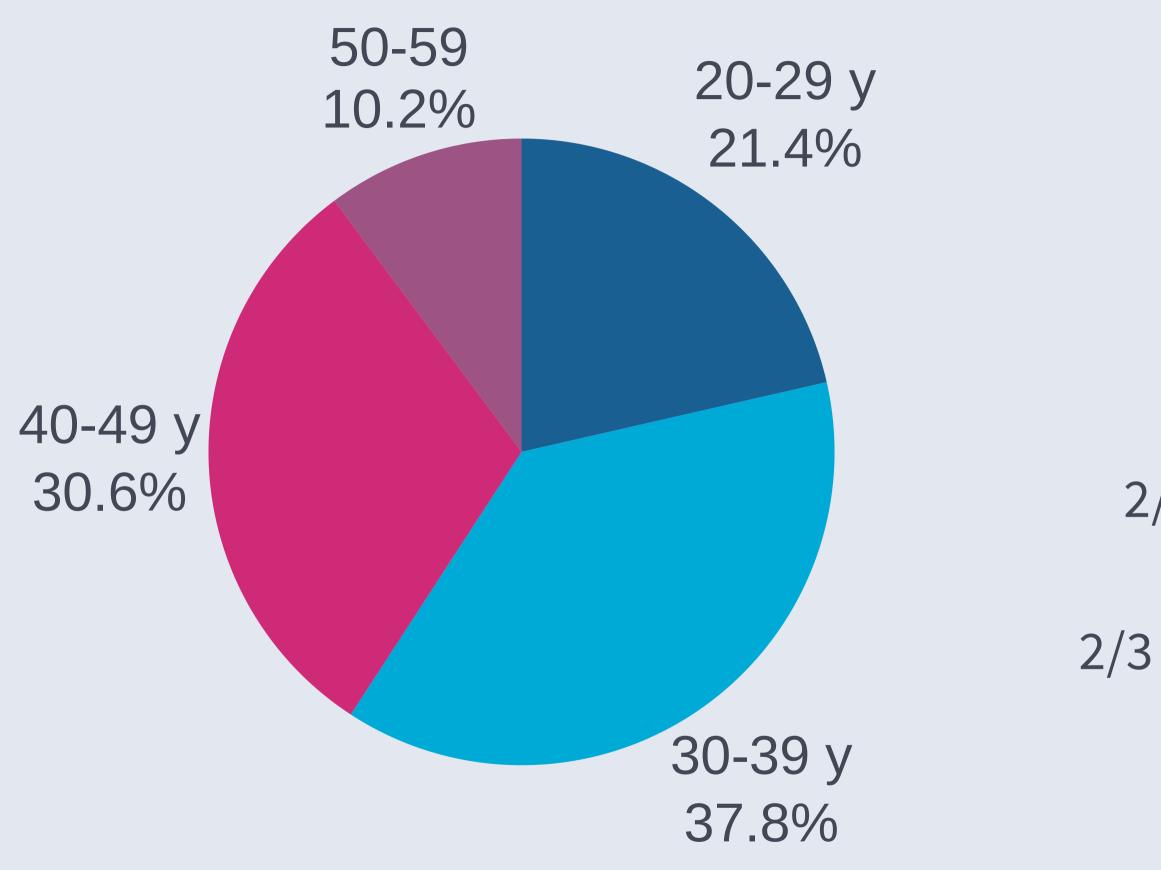

## **Target group** 9/10 female

### 9/10 newcomers

### 2/3 lower educational level

### 2/3 lower income percentiles

140 nationalities

Scaling to 100 Cycling Schools

More support for local organisers

Enable local organisers to:

- manage subscriptions
- manage volunteers
- measure impact
- communicate their offer
- get insurance
- access knowledge base