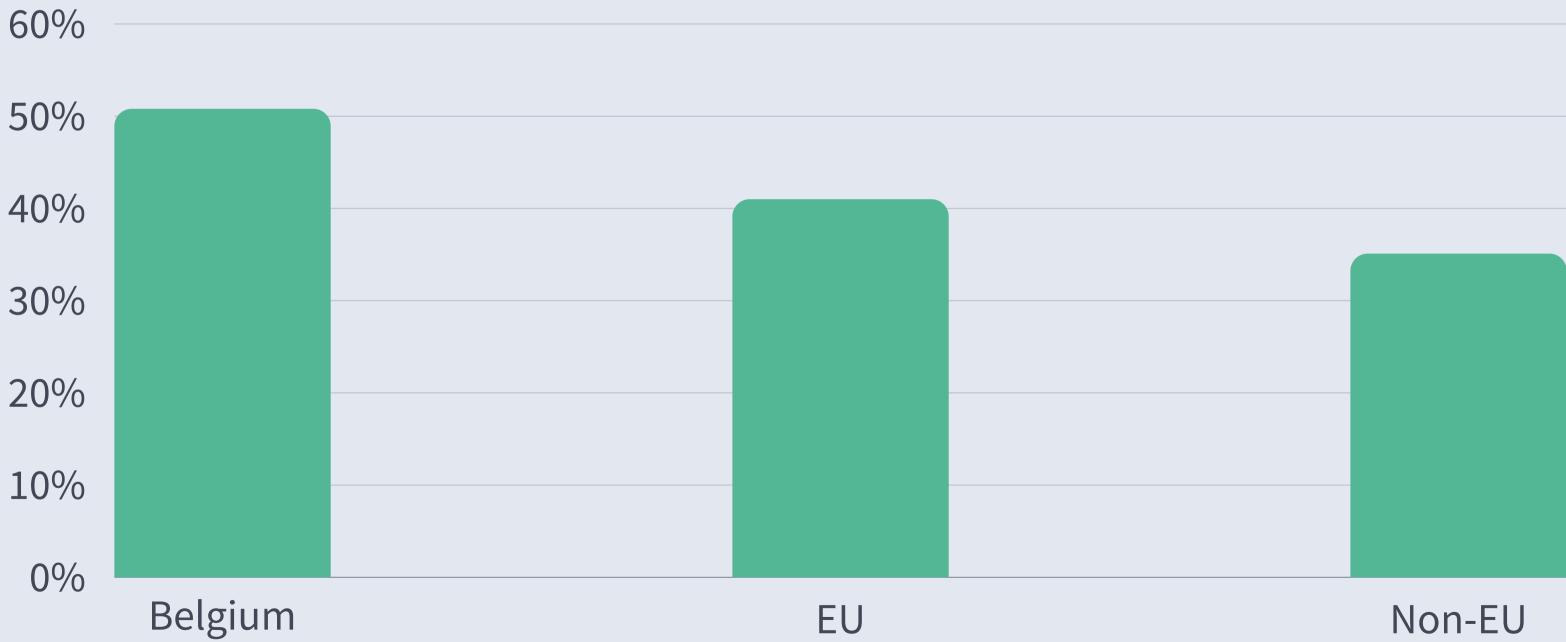

?
- Does the increasing modal share include groups that were previously underrepresented in cycling figures?
- We need to understand the diversity and complexity within cycling

LOOK BEYOND OVERALL CYCLING LEVELS



### **Our research**

### A STUDY OF THE DIVERSITY OF CYCLISTS

- cities

• We looked into the diversity of cyclists in 13 Flemish

• 'Citymonitor' data: representative survey on a municipal level; mobility as one of the topics

• Main takeaway: socio demographics (gender, age, education, income, origin) play a significant role in bicycle ownership and usage

• Different groups use the bicycle to a different extent and for different reasons

### Taking the bicycle for short distances

### **BY EDUCATIONAL LEVEL**



### Taking the bicycle to commute

**BY COUNTRY OF ORIGIN** 





### 'The cyclist' doesn't exist

# ACCOUNT

- among the usual suspects
- general
- (more)

TAKE THE DIVERSITY OF CYCLISTS INTO

• Goal: make cycling more inclusive and increase the bicycle's modal share across the board, not just

• We shouldn't aim cycling policies at the cyclist in

• We need tailored policy initiatives and targeted actions to ensure all groups in society start cycling

# Fietssch\*\*



# Fietssch\*\*I

# Fietsscho\*I

learning how to ride in 15 lessons of 2 hours.

technical skills, traffic code, street skills



# Fietssche #I

1

### My Bike workshops

Loaner Bikes (Wenvelo) with purchase option



keeps cycling after the courses

62%

75%

11

reports increased autonomy reports improved physical and mental health

95%

THE DE

### 1000

### beneficiaries reached