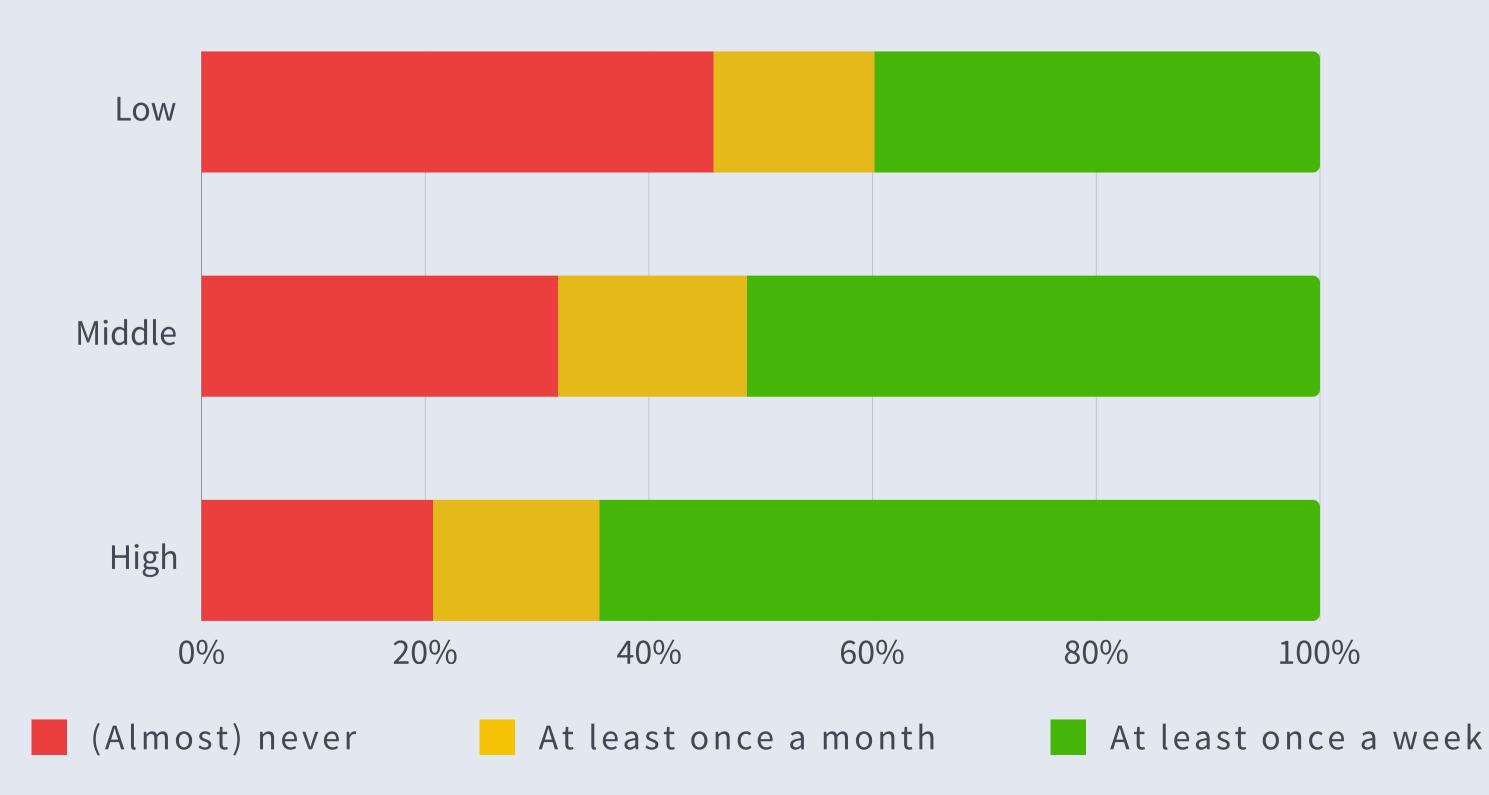

quality

- Are all groups within society cycling more frequently?
- Does the increasing modal share include groups that were previously underrepresented in cycling figures?
- We need to understand the diversity and complexity within cycling

LOOK BEYOND OVERALL CYCLING LEVELS



### **Our research**

### A STUDY OF THE DIVERSITY OF CYCLISTS

- cities

• We looked into the diversity of cyclists in 13 Flemish

• 'Citymonitor' data: representative survey on a municipal level; mobility as one of the topics

• Main takeaway: socio demographics (gender, age, education, income, origin) play a significant role in bicycle ownership and usage

• Different groups use the bicycle to a different extent and for different reasons

### Taking the bicycle for short distances

### **BY EDUCATIONAL LEVEL**



### Taking the bicycle to commute

**BY COUNTRY OF ORIGIN** 





### 'The cyclist' doesn't exist

# ACCOUNT

- among the usual suspects
- general
- (more)

TAKE THE DIVERSITY OF CYCLISTS INTO

• Goal: make cycling more inclusive and increase the bicycle's modal share across the board, not just

• We shouldn't aim cycling policies at the cyclist in

• We need tailored policy initiatives and targeted actions to ensure all groups in society start cycling

# Fietssch\*\*



# Fietssch\*\*I

# Fietsscho\*I

learning how to ride in 15 lessons of 2 hours.

technical skills, traffic code, street skills



# Fietssche #I

1

### My Bike workshops

Loaner Bikes (Wenvelo) with purchase option



keeps cycling after the courses

62%

75%

11

reports increased autonomy reports improved physical and