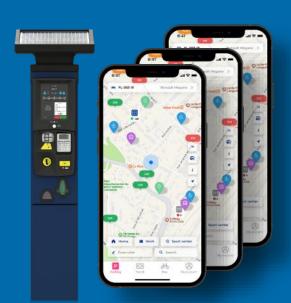

# DIGITAL ON-STREET PARKING MANAGEMENT

allows Local Authorities to set up and control kerbside use to facilitate modal shift for **SUSTAINABLE MOBILITY**.