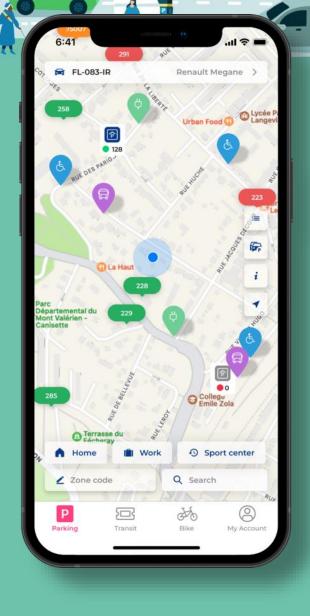

# ON-STREET PARKING OMNI CHANNEL USER INTERFACES

to manage the allocation and payment of the kerbside use for an **ACCESSIBLE** and **INCLUSIVE** City

**User & Vehicle types** 

Map based Offer & Regulation

All payment means

All sales channels