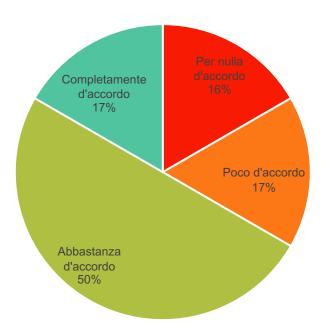

Avant

If the area was only accessible by ZE vehicles, would you agree to leave other vehicles out of via Cavour?