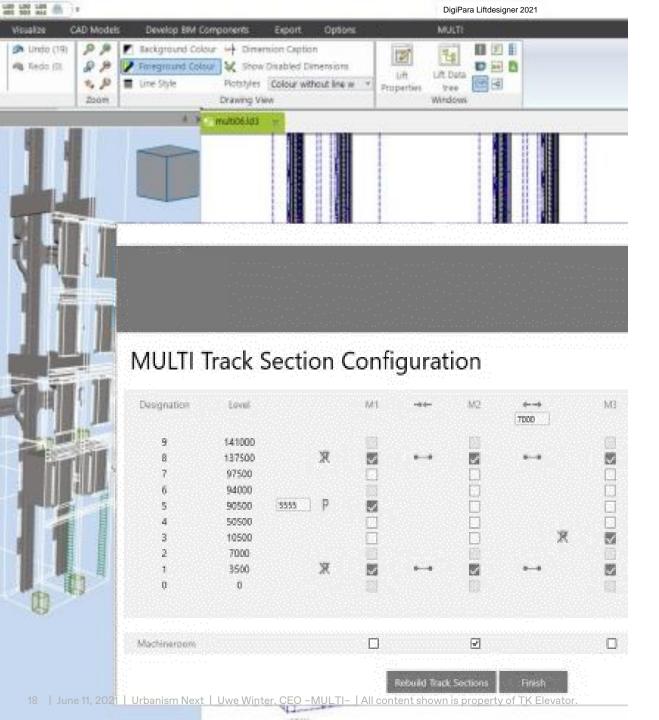

## AUTOMATIC BIM\*-CREATION ENABLES EARLY INTEGRATION OF ROPELESS MULTI

#### \*Building information modeling

- New software enables 3D model configuration with only a few clicks
- The DigiPara lift designer designs and plans complete MULTI-installations
- Architect's requests for BIM models answered by just one push of a button