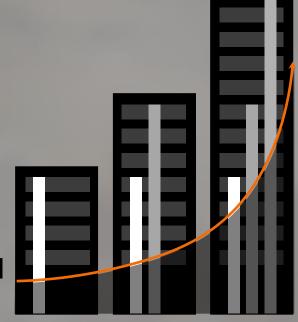

## Since 2000 the number of supertall buildings has tripled

500 m

of space is blocked by elevator shafts