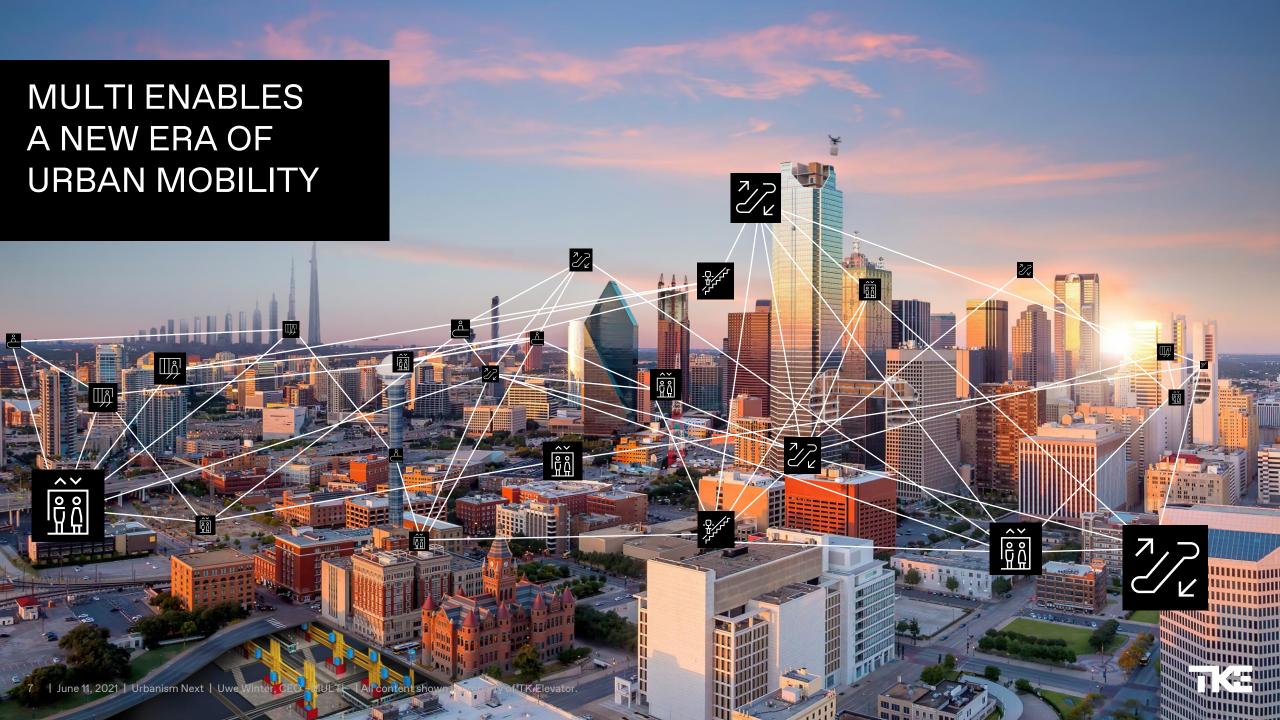

## **MULTI OPERATES IN A LOOP**

and orchestrates the whole people flow

## ....CONNECTS BUILDINGS

with public transport, from underground to air taxis

### LAST MILE CONNECTIVITY

- MULTI could be the backbone of a smart building
- Smart connection with delivery robots thinkable