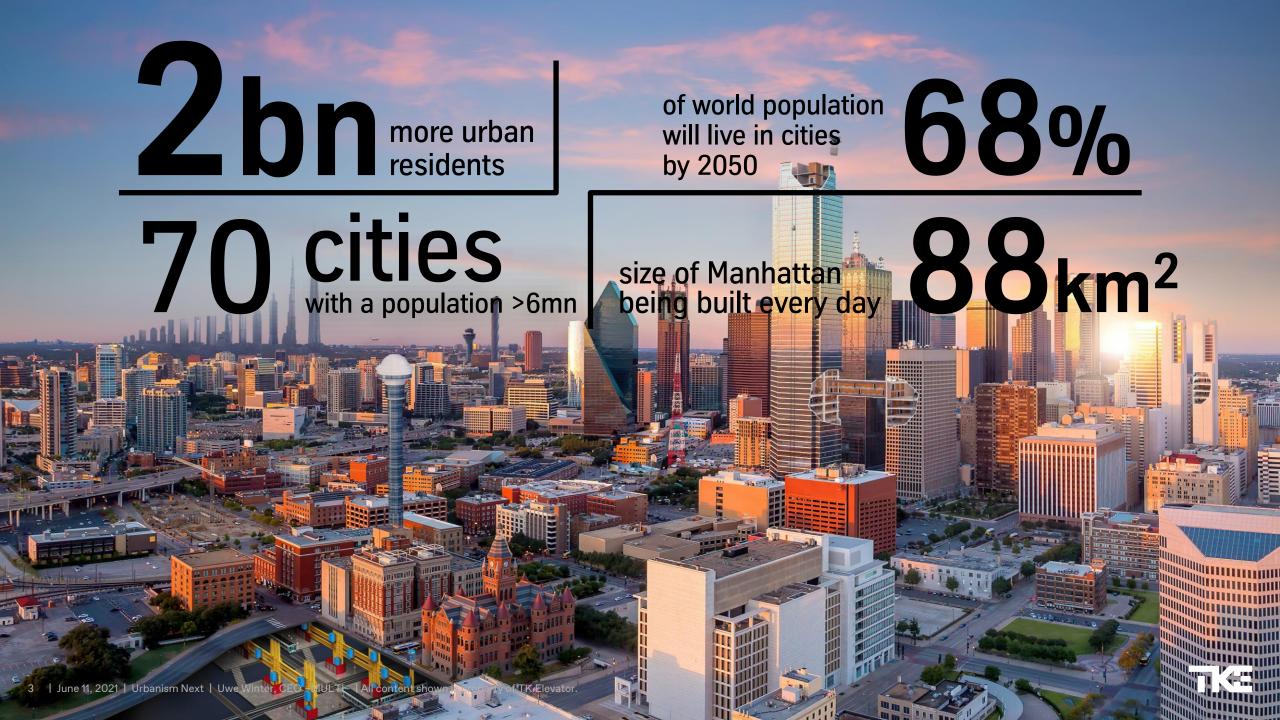

## Since 2000 the number of supertall buildings has tripled

500 m

of space is blocked by elevator shafts