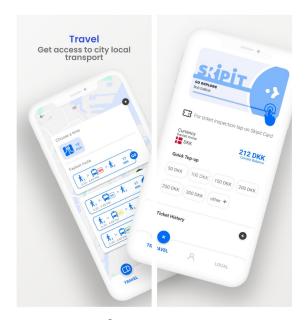

# SI4PIT

#### **GO EXPLORE**





#### THE PROBLEM



Focus on domestic travel needs.

2030: 232 million

A travellers paradox



## **OUR TWO KEY GOALS**



Make sustainable transport more accessible.



Support local businesses and communities.



## **HOW IT WORKS**









#### **HOW WE DO IT**



Open data and API integration



Work with Gatekeepers in cities



Activate local partners and businesses



#### **HOW WE GET TO THE CUSTOMERS**

















VisitNordsjaelland.com















#### **OUR IMPACT**



Encouraging the use of sustainable transport



Ensuring the redistribution of tourism expenditure



Create more revenue for the public purse.



#### **WORKING WITH CITIES - CHALLENGES**

#### **PILOT PROJECTS**

- Greater willingness to test out new solutions
- Easier access to funding as an 'foreign' company
- Collaboration between sectors
- Better opportunity for cities and public bodies to govern who to partner with