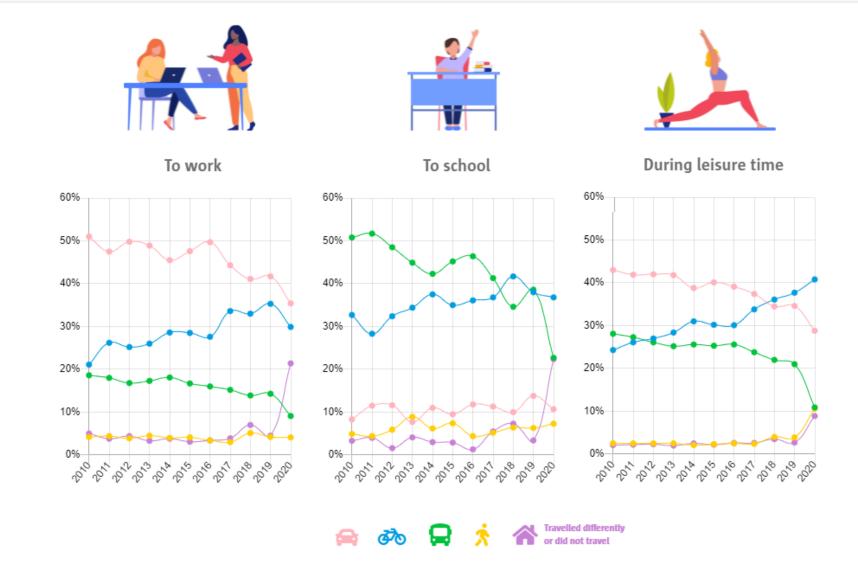

## Smart Ways to Antwerp

1.A. Policies and governance on new mobility and MaaS

Speaker: Stijn Vernaillen, Smart Ways to Antwerp, City of Antwerp



## Known for...



























## **Hard measures**























# Mind Modal Time Flex

Shift

An integrated marketing approach and cooperation framework to change travel behaviour





















## **Evolution modal split**

























## **Soft measures**























## Marketplace for Mobility: partnerships



## 1. Simple partnership

- More visibility band recognition
- Included in all communication of SWtA
- Congestion mitigating effect

## 2. Project partnership

- Stimulate the market to develop smart and innovative solutions
- Active guidance and dialogue
- Limited financial support
- +/- 50 projects since 2017























## **Tools development**

## Travel planner & mobility map

- True intermodal trip advice
- BeNeLux
- Web + app

## **NXTMobility**

- Digital backbone
- API-store
- Monitoring & evaluating
- Data pipelines
- ..

Tools development























#### 2010







shared car (back to one)



tram



own moped or motorbike





taxi

train



b