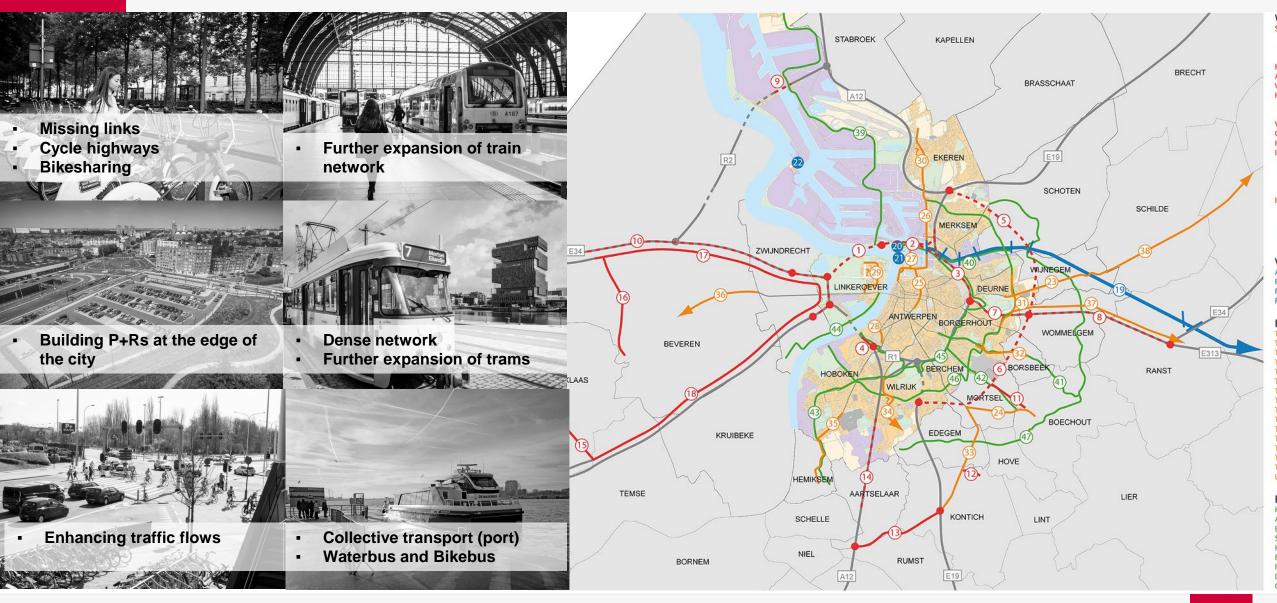

## Smart Ways to Antwerp

1.A. Policies and governance on new mobility and MaaS

Speaker: Stijn Vernaillen, Smart Ways to Antwerp, City of Antwerp



## Known for...



























## **Hard measures**























# Mind Modal Time Flex

Shift

An integrated marketing approach and cooperation framework to change travel behaviour





















## **Evolution modal split**

























## **Soft measures**























## Marketplace for Mobility: partnerships



## 1. Simple partnership

- More visibility band recognition
- Included in all communication of SWtA
- Congestion mitigating effect

## 2. Project partnership

- Stimulate the market to develop smart and innovative solutions
- Active guidance and dialogue
- Limited financial support
- +/- 50 projects since 2017























## **Tools development**

## Travel planner & mobility map

- True intermodal trip advice
- BeNeLux
- Web + app

## **NXTMobility**

- Digital backbone
- API-sto