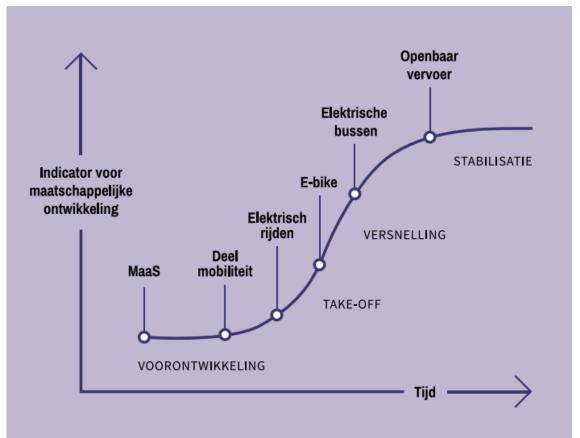

### Mobility transition

- The municipality's role in sustainable mobility differs per phase:
- Development phase: helping to set up new yet unknown developments that are major can make a positive contribution to the goals.
- Upscaling phase: properly guiding and upscaling successful initiatives that have already achieved some exposure and mass.
- Acceleration / stabilization: Helping people who find it difficult to keep up with new developments.