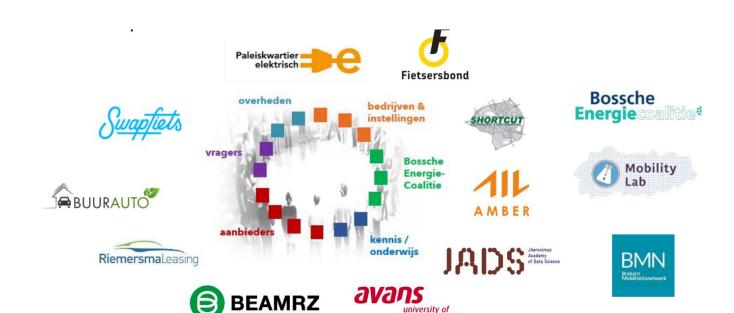

### Example 1: Community Sustainable Mobility (orgware)

- Platfom of actors
- Connecting demand and service offering
- Developing new ideas
- Transition arena
- Developing new projects