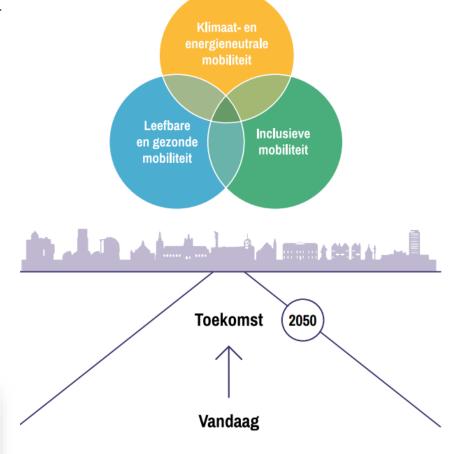

### Sustainable Mobility Action Plan

- Focus on transition to sustainable mobility
- Actor & Action based approach
- Based on many sessions, interviews, benchmarks, ambitions
- Approved in municipal counsel in January 2020
- Focus op actions, not visions
- Part of broader sustainability goal 2050

### Sustainability goals: 3x transition

- The Sustainable Mobility Action Plan focuses on three transition paths:
- The mobility transition; in which we aim to broaden the range of sustainable mobility options for everyone (more options).
- The energy transition; in which we focus on a transition from a fossil mobility system to a mobility system based on clean forms of energy;
- The social transition; in which we focus on mobility for everyone who contributes to the achievement of personal development, independence and the preservation and strengthening of social cohesion in the city.