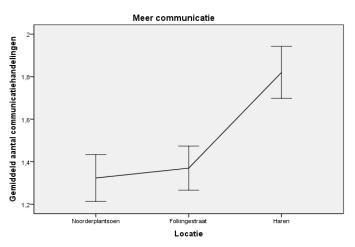

## More human communication.

95% betrouwbaarheidsintervallen

95% betrouwbaarheidsintervallen