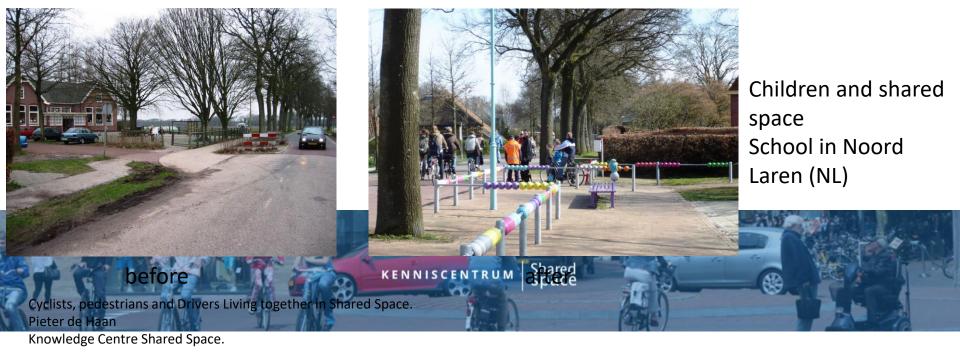

#### Sigerswâld

A village, divided by a canal and a provincial road.

A junction of two 80 km/h roads, was converted to a square with the ideas of shared space and the commitment and realization of the users.

#### Before:

After: