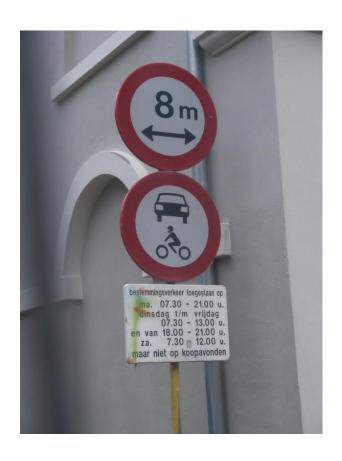

### How did we cope?

- Rules and regulating
- Separation of cars, cyclists and pedestrians
- More legislation
- More signs
- More control
- More police
- More examination and testing
- More education
- Severe fines and penalties

# Too much rules, signs and lines."