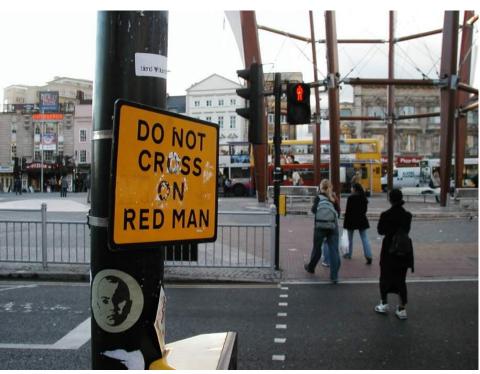

### How did we cope?

- Rules and regulating
- Separation of cars, cyclists and pedestrians
- More legislation
- More signs
- More control
- More police
- More examination and testing
- More education
- Severe fines and penalties

### Where does this end????

# Too much rules, signs and lines."