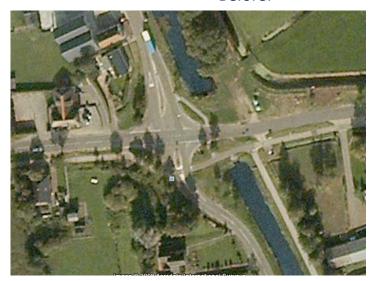

#### Sigerswâld

A village, divided by a canal and a provincial road.

A junction of two 80 km/h roads, was converted to a square with the ideas of shared space and the commitment and realization of the users.

#### Before:

After: