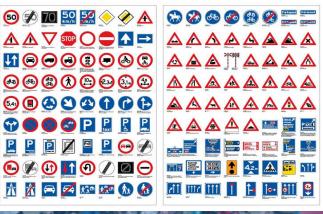

### How did we cope?

- Rules and regulating
- Separation of cars, cyclists and pedestrians
- More legislation
- More signs
- More control
- More police
- More examination and testing
- More education
- Severe fines and penalties

# Too much rules, signs and lines."