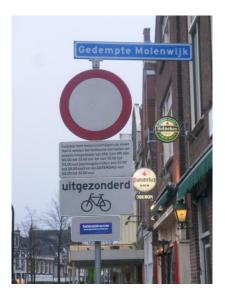

### How did we cope?

- Rules and regulating
- Separation of cars, cyclists and pedestrians
- More legislation
- More signs
- More control
- More police
- More examination and testing
- More education
- Severe fines and penalties

# Too much rules, signs and lines."