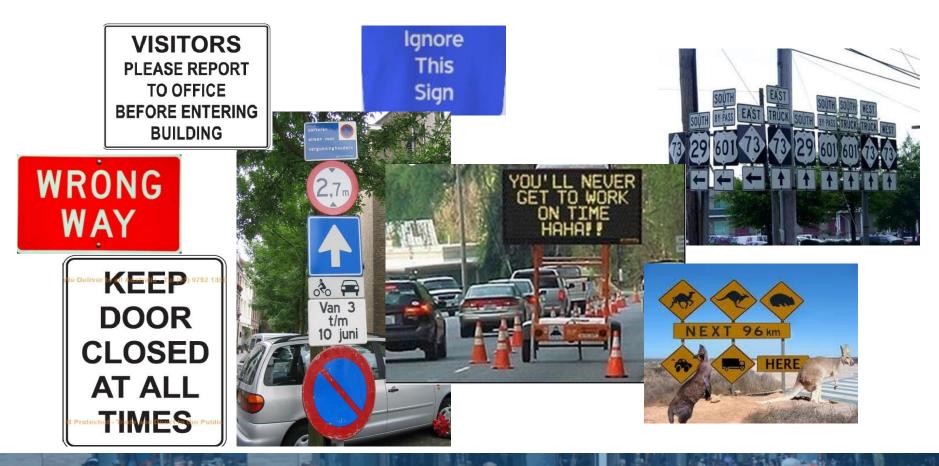

### How did we cope?

- Rules and regulating
- Separation of cars, cyclists and pedestrians
- More legislation
- More signs
- More control
- More police
- More examination and testing
- More education
- Severe fines and penalties

### Where does this end????

# Too much rules, signs and lines."