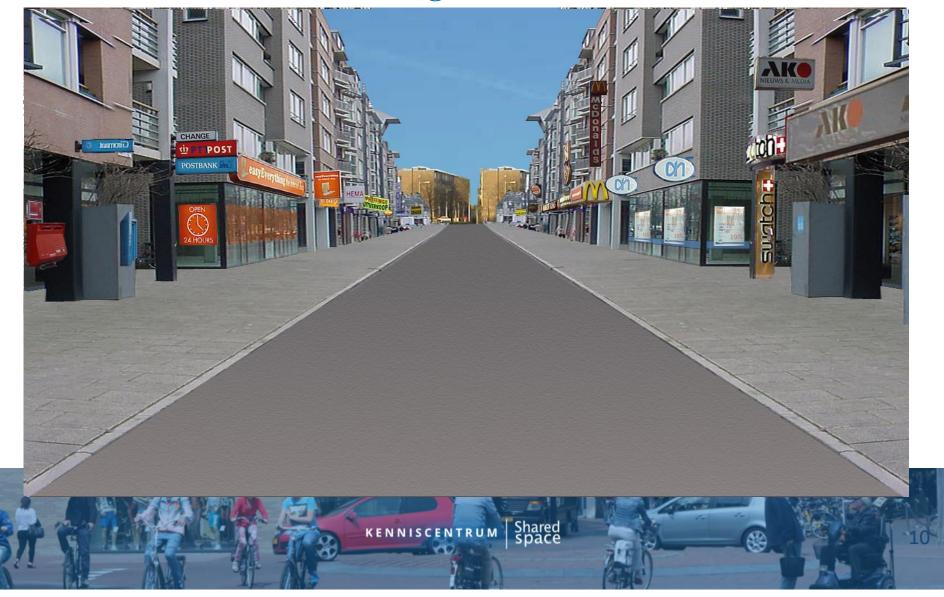

### How did we cope?

- Rules and regulating
- Separation of cars, cyclists and pedestrians
- More legislation
- More signs
- More control
- More police
- More examination and testing
- More education
- Severe fines and penalties

### Where does this end????

# Too much rules, signs and lines."