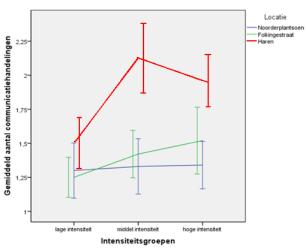

## More human communication.

95% betrouwbaarheidsintervallen

95% betrouwbaarheidsintervallen