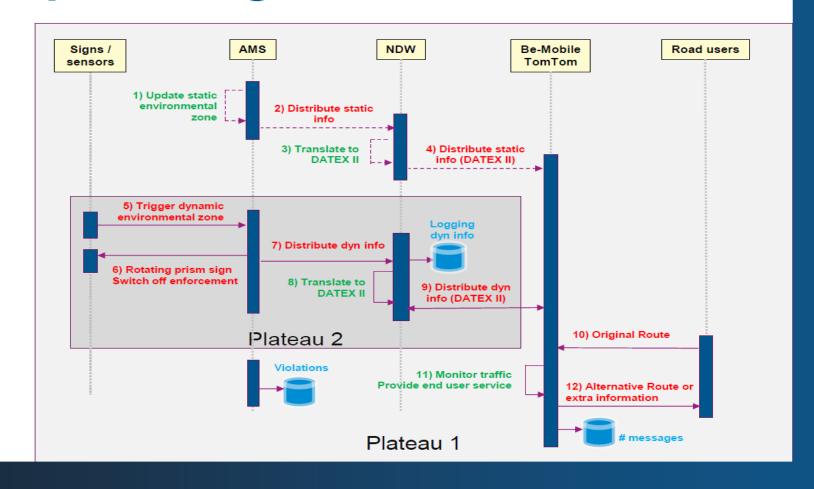

aterstaat

## **Project overview**





























**AMSTERDAM** 

**ANTWERP** 













COPENHAGEN

MUNICH

#### EZ use case team

- ✓ NDW (Rijkswaterstaat)
- ✓ Be-Mobile
- ✓ TomTom
- ✓ Amsterdam







### **Environmental Zone Amsterdam**







# Challenges

- ✓ No timely notice of the start of the environmental zone
- ✓ Ignorant that your route goes through an environmental zone
- Not clear what requirements apply
- ✓ Violations and unnecessary fines

#### What do we want to achieve?

- ✓ Less violations
- Improved air quality for the community
- ✓ Lead to new business opportunities for private partners
- ✓ Better services and less fines for road users
- ✓ To test a possible scalable solution → UVAR





## System setup

#### **Sequence diagram – Environmental Zone**



## **Available services**









### Results & Recommendations

- Services are used and improved after Socrates.
- Further standardization of profile, terminology, content and use should encouraged.
- Data from road authorities is not suitable; a NAP is needed to improve and standardize the data and make it publicly available.
- 4. Pains and gains of truck drivers should be explored more.



## Follow up

- Consolidation and publication of first results Q4 2020 Q1 2021
- Final results expected in Q2 2021 •
- UVAR toolbox → European standardization
- Talking Logistics → Dutch collection / digitalization / distribution

11