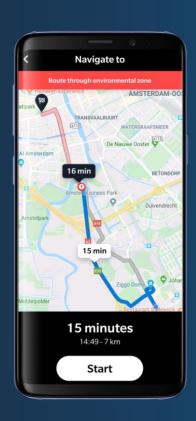

w**





























**AMSTERDAM** 

**ANTWERP** 













COPENHAGEN

MUNICH

#### EZ use case team

- ✓ NDW (Rijkswaterstaat)
- ✓ Be-Mobile
- ✓ TomTom
- ✓ Amsterdam







### **Environmental Zone Amsterdam**







# Challenges

- ✓ No timely notice of the start of the environmental zone
- ✓ Ignorant that your route goes through an environmental zone
- Not clear what requirements apply
- ✓ Violations and unnecessary fines

#### What do we want to achieve?

- ✓ Less violations
- Improved air quality for the community
- ✓ Lead to new business opportunities for private partners
- ✓ Better services and less fines for road users
- ✓ To test a possible scalable solution → UVAR





## System setup

#### **Sequence diagram – Environmental Zone**



## **Available services**









### Results & Recommendations

- Services are used and improved after Socrates.
- Further standardization of profile, terminology, content and use should encouraged.
- Data from road authorities is not suitable; a NAP is needed to improve and standardize the data and make it publicly available.
- 4. Pains and gains of truck drivers should be explored more.



## Follow up

- Consolidation and publication of first results Q4 2020 Q1 2021
- Final results expected in Q2 2021 •
- UVAR toolbox → European standardization
- Talking Logistics → Dutch collection / digitalization / distribution

11