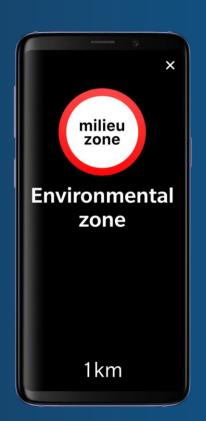

*





























**AMSTERDAM** 

**ANTWERP** 













COPENHAGEN

MUNICH

#### EZ use case team

- ✓ NDW (Rijkswaterstaat)
- ✓ Be-Mobile
- ✓ TomTom
- ✓ Amsterdam







### **Environmental Zone Amsterdam**







# Challenges

- ✓ No timely notice of the start of the environmental zone
- ✓ Ignorant that your route goes through an environmental zone
- Not clear what requirements apply
- ✓ Violations and unnecessary fines

#### What do we want to achieve?

- ✓ Less violations
- Improved air quality for the community
- ✓ Lead to new business opportunities for private partners
- ✓ Better services and less fines for road users
- ✓ To test a possible scalable solution → UVAR





## System setup

#### **Sequence diagram – Environmental Zone**



## **Available services**









### Results & Recommendations

- Services are used and improved after Socrates.
- Further standardization of profile, terminology, content and use should encouraged.
- Data from road authorities is not suitable; a NAP is needed to improve and standardize the data and make it publicly available.
- 4. Pains and gains of truck drivers should be explored more.



## Follow up

- Consolidation and publication of first results Q4 2020 Q1 2021
- Final results expected in Q2 2021 •
- UVAR toolbox → European standardization
- Talking Logistics → Dutch collection / digitalization / distribution

11