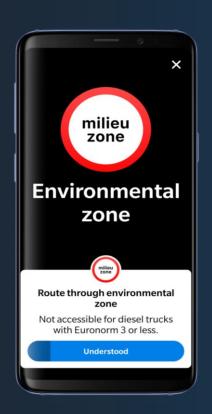

iew**





























**AMSTERDAM** 

**ANTWERP** 













COPENHAGEN

MUNICH

#### EZ use case team

- ✓ NDW (Rijkswaterstaat)
- ✓ Be-Mobile
- ✓ TomTom
- ✓ Amsterdam







### **Environmental Zone Amsterdam**







# Challenges

- ✓ No timely notice of the start of the environmental zone
- ✓ Ignorant that your route goes through an environmental zone
- Not clear what requirements apply
- ✓ Violations and unnecessary fines

#### What do we want to achieve?

- ✓ Less violations
- Improved air quality for the community
- ✓ Lead to new business opportunities for private partners
- ✓ Better services and less fines for road users
- ✓ To test a possible scalable solution → UVAR





## System setup

#### **Sequence diagram – Environmental Zone**



## **Available services**









### Results & Recommendations

- Services are used and improved after Socrates.
- Further standardization of profile, terminology, content and use should encouraged.
- Data from road authorities is not suitable; a NAP is needed to improve and standardize the data and make it publicly available.
- 4. Pains and gains of truck drivers should be explored more.



## Follow up

- Consolidation and publication of first results Q4 2020 Q1 2021
- Final results expected in Q2 2021 •
- UVAR toolbox → European standardization
- Talking Logistics → Dutch collection / digitalization / distribution

11