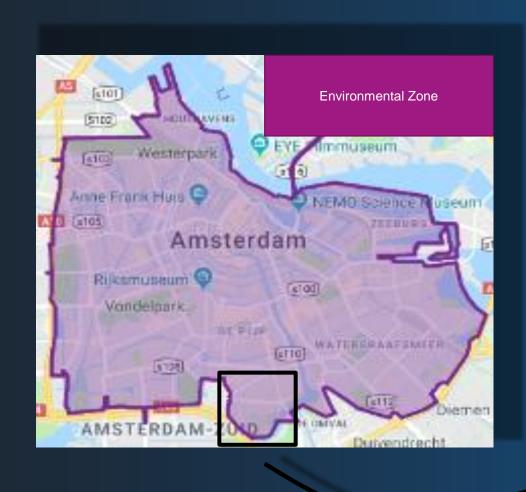

### **Environmental Zone Amsterdam**

# Challenges

- ✓ No timely notice of the start of the environmental zone
- ✓ Ignorant that your route goes through an environmental zone
- Not clear what requirements apply
- ✓ Violations and unnecessary fines

#### What do we want to achieve?

- ✓ Less violations
- Improved air quality for the community
- ✓ Lead to new business opportunities for private partners
- ✓ Better services and less fines for road users
- ✓ To test a possible scalable solution → UVAR