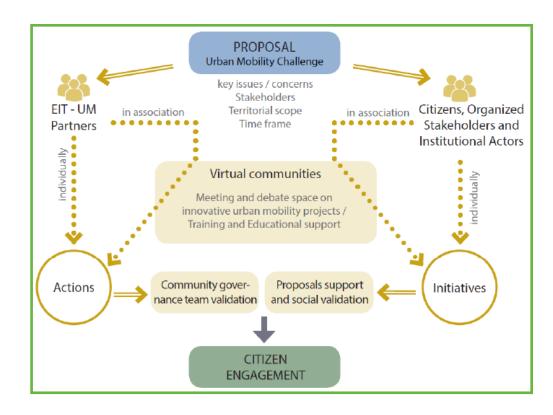

## EIT Urban Mobility & Citizen engagement

#### > Challenges

- ✓ Build trust for long-lasting relations with citizens
- ✓ Create awareness of EIT Urban Mobility among citizens and end-users
- ✓ Enhance two-way communication
- Create opportunities to experience new products, systems and services

#### Overview

- ✓ DecidiUM 6 month duration (July-December 2020)
- √ 13 European partners involved in the project
- ✓ Coordinated by Barcelona + (Uni Lisboa + Polis)

| Mes                                    | Partner                                                                                  | jul | ago | set | oct  | nov | dec |
|----------------------------------------|------------------------------------------------------------------------------------------|-----|-----|-----|------|-----|-----|
| Task 1<br>Management                   | BCN                                                                                      |     |     |     |      |     |     |
| Task 2<br>Best Practices               | Uni Lisboa                                                                               |     |     |     | 10   | D)  |     |
|                                        | POLIS                                                                                    |     |     |     | - 11 |     |     |
|                                        | BCN                                                                                      |     |     |     |      |     |     |
|                                        | AMS                                                                                      |     |     |     |      |     |     |
|                                        | CARNET                                                                                   |     |     | _   |      |     |     |
|                                        | Eindhoven                                                                                |     |     | -   |      |     |     |
|                                        | Istanbul<br>UnternehmerTUM                                                               |     |     | -   |      |     |     |
|                                        | ERTICO                                                                                   |     |     |     |      |     |     |
|                                        | EPF (European Passengers Federation)                                                     |     |     |     |      |     |     |
| Task 3<br>Strategies &<br>Requeriments | BCN                                                                                      |     |     |     |      |     |     |
|                                        | Uni Lisboa                                                                               |     |     |     |      |     |     |
|                                        | POLIS                                                                                    |     |     |     |      |     |     |
|                                        | AMS CARNET Eindhoven Istanbul UnternehmerTUM ERTICO EPF (European Passengers Federation) |     |     |     |      |     |     |
| Task 4<br>Platform Creation            | IMI                                                                                      |     |     |     | _    |     |     |
|                                        | Base platform                                                                            |     |     |     |      |     |     |
|                                        | BCN (ComDigital)                                                                         |     |     |     |      |     |     |
|                                        | Integration MAMCA (VUB-MOBI)                                                             |     |     |     |      |     |     |
|                                        | Integration ByBUS (Metropolis Lab)                                                       |     |     |     |      |     | 10  |
|                                        | Acceptance&Transfer EIT                                                                  |     |     |     |      |     |     |