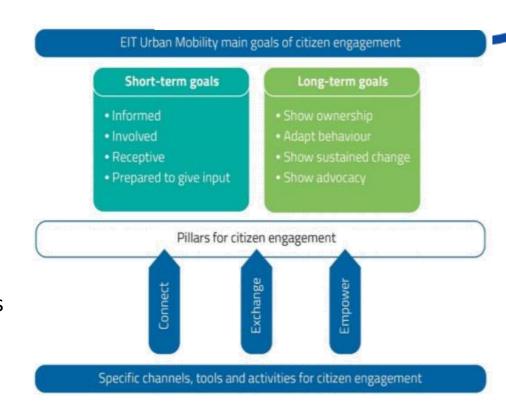

## EIT Urban Mobility & Citizen engagement

#### > Challenges

- ✓ Build trust for long-lasting relations with citizens
- ✓ Create awareness of EIT Urban Mobility among citizens and end-users
- ✓ Enhance two-way communication
- Create opportunities to experience new products, systems and services