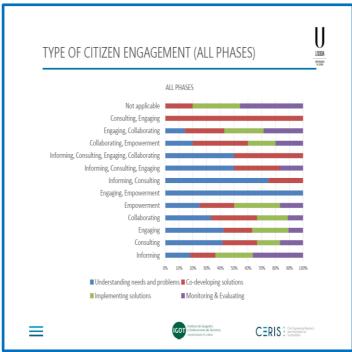

|     |     |     |      |     |     |
|                                        | BCN (ComDigital)                                                                         |     |     |     |      |     |     |
|                                        | Integration MAMCA (VUB-MOBI)                                                             |     |     |     |      |     |     |
|                                        | Integration ByBUS (Metropolis Lab)                                                       |     |     |     |      |     | 10  |
|                                        | Acceptance&Transfer EIT                                                                  |     |     |     |      |     |     |







#### Collection of best practices











#### Strategy











#### **Platform**











## Thank you!

ajuntament.barcelona.cat