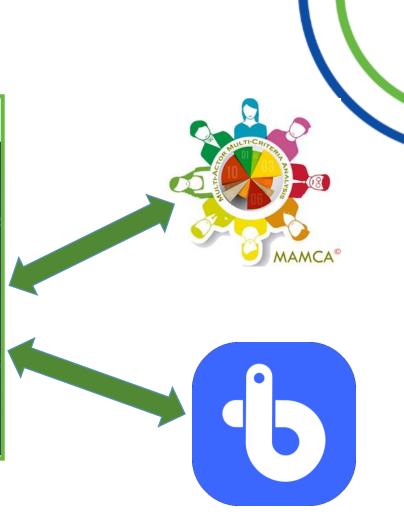

#### Overview

- ✓ DecidiUM 6 month duration (July-December 2020)
- √ 13 European partners involved in the project
- ✓ Coordinated by Barcelona + (Uni Lisboa + Polis)

| Mes                                    | Partner                                                                                  | jul | ago | set | oct  | nov | dec |
|----------------------------------------|------------------------------------------------------------------------------------------|-----|-----|-----|------|-----|-----|
| Task 1<br>Management                   | BCN                                                                                      |     |     |     |      |     |     |
| Task 2<br>Best Practices               | Uni Lisboa                                                                               |     |     |     | 10   | D)  |     |
|                                        | POLIS                                                                                    |     |     |     | - 11 |     |     |
|                                        | BCN                                                                                      |     |     |     |      |     |     |
|                                        | AMS                                                                                      |     |     |     |      |     |     |
|                                        | CARNET                                                                                   |     |     | _   |      |     |     |
|                                        | Eindhoven                                                                                |     |     | -   |      |     |     |
|                                        | Istanbul<br>UnternehmerTUM                                                               |     |     | -   |      |     |     |
|                                        | ERTICO                                                                                   |     |     |     |      |     |     |
|                                        | EPF (European Passengers Federation)                                                     |     |     |     |      |     |     |
| Task 3<br>Strategies &<br>Requeriments | BCN                                                                                      |     |     |     |      |     |     |
|                                        | Uni Lisboa                                                                               |     |     |     |      |     |     |
|                                        | POLIS                                                                                    |     |     |     |      |     |     |
|                                        | AMS CARNET Eindhoven Istanbul UnternehmerTUM ERTICO EPF (European Passengers Federation) |     |     |     |      |     |     |
| Task 4<br>Platform Creation            | IMI                                                                                      |     |     |     | _    |     |     |
|                                        | Base platform                                                                            |     |     |     |      |     |     |
|                                        | BCN (ComDigital)                                                                         |     |     |     |      |     |     |
|                                        | Integration MAMCA (VUB-MOBI)                                                             |     |     |     |      |     |     |
|                                        | Integration ByBUS (Metropolis Lab)                                                       |     |     |     |      |     | 10  |
|                                        | Acceptance&Transfer EIT                                                                  |     |     |     |      |     |     |

#### **Platform**