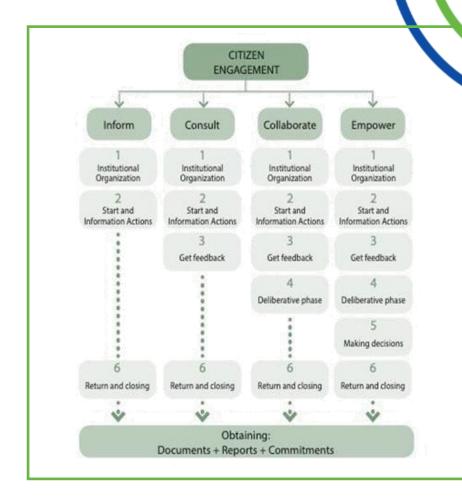

## EIT Urban Mobility & Citizen engagement

#### > Challenges

- ✓ Build trust for long-lasting relations with citizens
- ✓ Create awareness of EIT Urban Mobility among citizens and end-users
- ✓ Enhance two-way communication
- Create opportunities to experience new products, systems and services

#### Overview

- ✓ DecidiUM 6 month duration (July-December 2020)
- √ 13 European partners involved in the project
- ✓ Coordinated by Barcelona + (Uni Lisboa + Polis)

| Mes                                    | Partner                                                                                  | jul | ago | set | oct  | nov | dec |
|----------------------------------------|------------------------------------------------------------------------------------------|-----|-----|-----|------|-----|-----|
| Task 1<br>Management                   | BCN                                                                                      |     |     |     |      |     |     |
| Task 2<br>Best Practices               | Uni Lisboa                                                                               |     |     |     | 10   | D)  |     |
|                                        | POLIS                                                                                    |     |     |     | - 11 |     |     |
|                                        | BCN                                                                                      |     |     |     |      |     |     |
|                                        | AMS                                                                                      |     |     |     |      |     |     |
|                                        | CARNET                                                                                   |     |     | _   |      |     |     |
|                                        | Eindhoven                                                                                |     |     | -   |      |     |     |
|                                        | Istanbul<br>UnternehmerTUM                                                               |     |     | -   |      |     |     |
|                                        | ERTICO                                                                                   |     |     |     |      |     |     |
|                                        | EPF (European Passengers Federation)                                                     |     |     |     |      |     |     |
| Task 3<br>Strategies &<br>Requeriments | BCN                                                                                      |     |     |     |      |     |     |
|                                        | Uni Lisboa                                                                               |     |     |     |      |     |     |
|                                        | POLIS                                                                                    |     |     |     |      |     |     |
|                                        | AMS CARNET Eindhoven Istanbul UnternehmerTUM ERTICO EPF (European Passengers Federation) |     |     |     |      |     |     |
| Task 4<br>Platform Creation            | IMI                                                                                      |     |     |     | _    |     |     |
|                                        | Base platform                                                                            |     |     |     |      |     |     |
|                                        | BCN (ComDigital)                                                                         |     |     |     |      |     |     |
|                                        | Integration MAMCA (VUB-MOBI)                                                             |     |     |     |      |     |     |
|                                        | Integration ByBUS (Metropolis Lab)                                                       |     |     |     |      |     | 10  |
|                                        | Acceptance&Transfer EIT                                                                  |     |     |     |      |     |     |