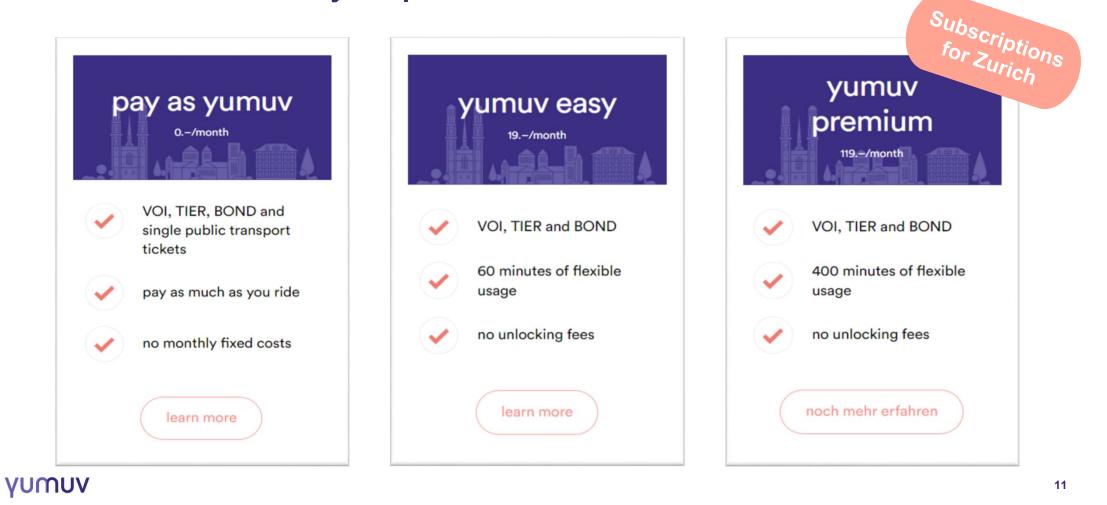

#### The yumuv mobility subscriptions are offered in various forms and are constinuously adapted to customer needs.

#### yumuv subscriptions

#### **Subscriptions**