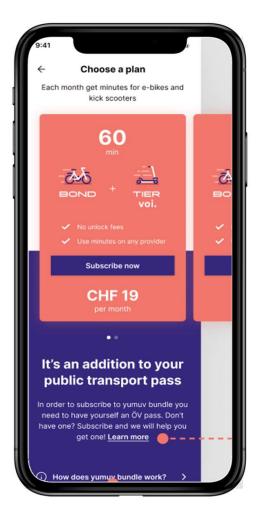

#### The yumuv mobility subscriptions are offered in various forms and are constinuously adapted to customer needs.

#### yumuv subscriptions

#### **Subscriptions**