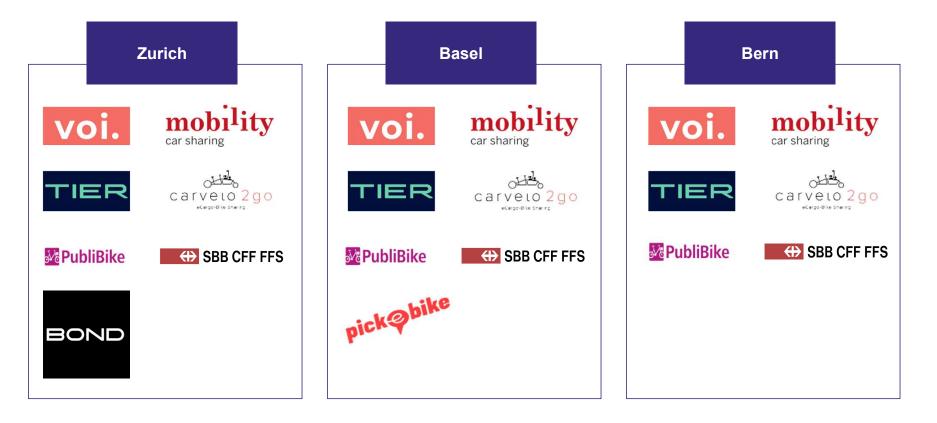

#### General conditions and focus for yumuv

- pilot project for one year (till December 2021) and runs in Zurich, Basel and Bern.
- yumuv focuses on subscriptions
- After the pilot we want to answer the following questions (not conclusive):
  - How is "Mobility as a Service" (MaaS) used and by whom?
  - Does MaaS change travel behavior? If so, how? (e.g. private car ownership)
  - What needs to be considered for the future design of sharing bundles/subscriptions?
  - Which subscriptions meet with customer acceptance?
  - How do bundle users differ from pay-per-use users in terms of mobility behavior?
  - What does the exhaustion of the bundle quota look like?

Integrations: We want to integrate these partners in yumuv. Some of them are already available in the app and a part of a subscription.