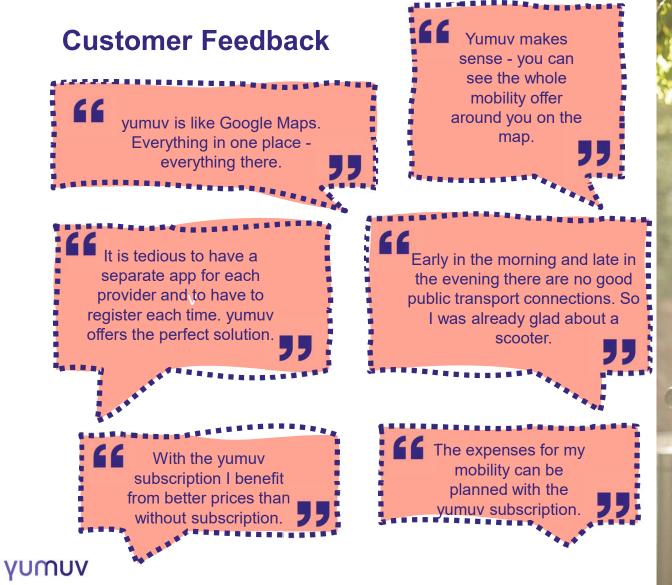

#### General conditions and focus for yumuv

- pilot project for one year (till December 2021) and runs in Zurich, Basel and Bern.
- yumuv focuses on subscriptions
- After the pilot we want to answer the following questions (not conclusive):
  - How is "Mobility as a Service" (MaaS) used and by whom?
  - Does MaaS change travel behavior? If so, how? (e.g. private car ownership)
  - What needs to be considered for the future design of sharing bundles/subscriptions?
  - Which subscriptions meet with customer acceptance?
  - How do bundle users differ from pay-per-use users in terms of mobility behavior?
  - What does the exhaustion of the bundle quota look like?