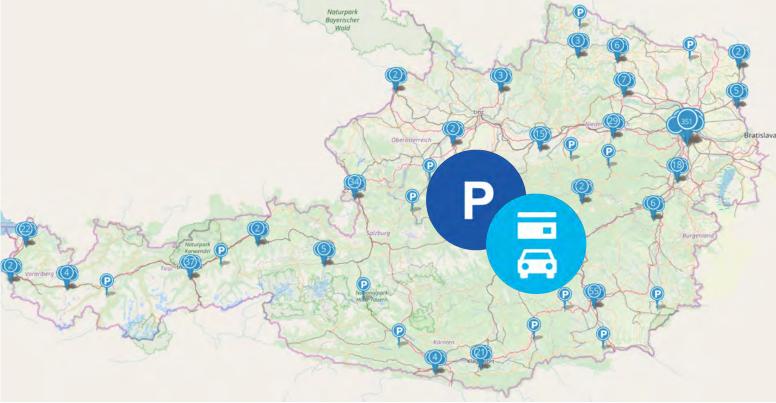

### Extend coverage by public transport across Austria

Departure monitor and route planning for public transport, car and bike throughout Austria

### Extend parking across Austria

GOLDBECK collaborates with other parking providers so that app users can search for the route to and from parking garages and obtain further information anywhere in Austria.