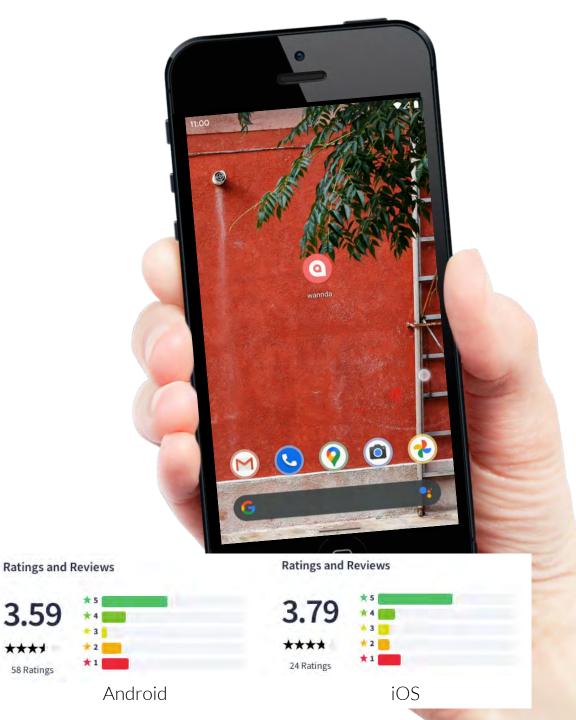

#### wannda is a free public transport app

Launch: Mid June 2020

(Non-residential) users: 7.800 user -> more users, means more feedback for bug fixing, means better service for app users

- Route planner for metro, tram, bus and train in Vienna and surrounding areas
- Departure monitor with real-time arrival/departure times at all public transport stations

Operating area:

- Vienna
- Burgenland Upper Austria

Development and operation by Fluidtime

\*\*\*\*

58 Ratings