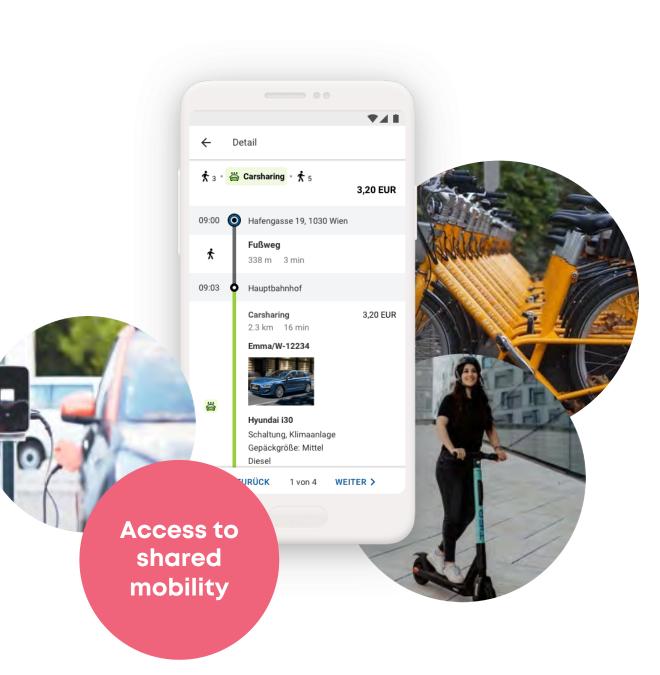

### **STEP 4:** Integrate Sharing Services

Integration of sharing services (bikesharing, carsharing, e-scooter)

Integrate e-charing stations

Users can **search-book-pay** for the usage of sharing services in the app