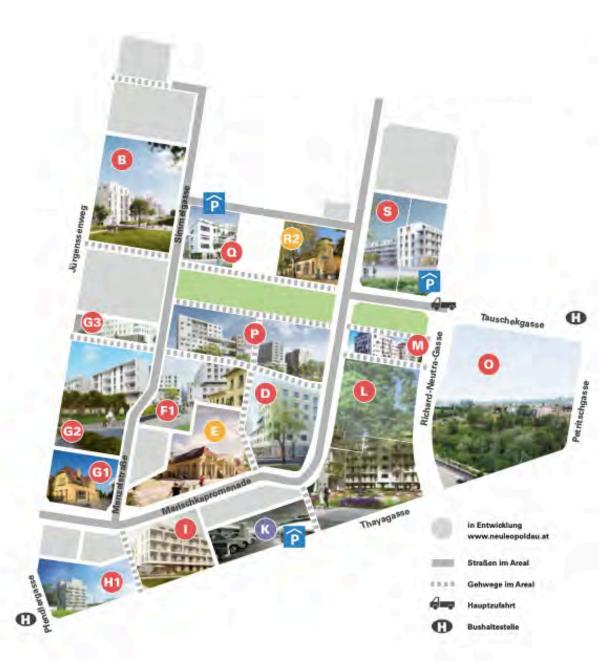

Ś Bike-Sharing

Vergangene

GOLDBECK has started to create mobility hubs in newly developing residential areas

Two locations in Vienna:

Neu Leopoldau

GOLDBECK has started to create mobility hubs in newly developing residential areas

Two locations in Vienna:

Sonnwendviertel Ost

wanndo simply mobility