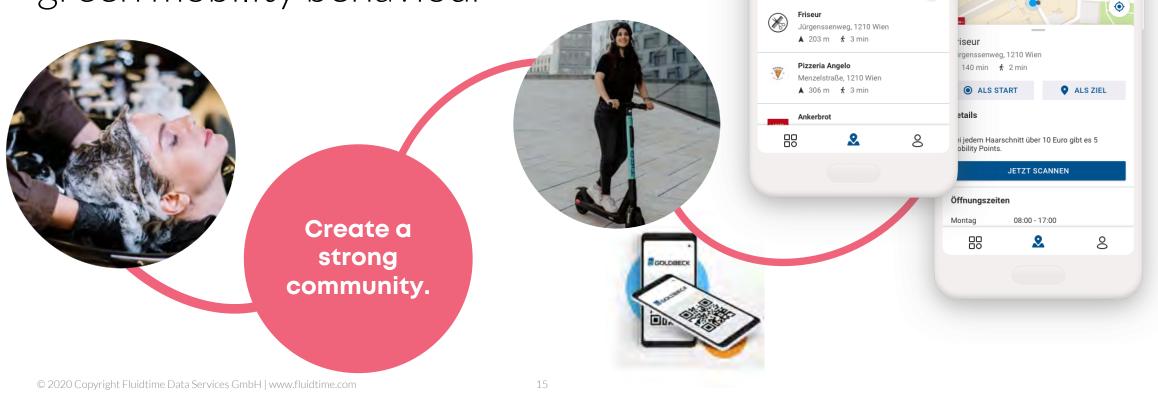

## Support local economy and incentivise green mobility behaviour

741

741

≣

۲

Q

Unsere Mobilitätspartner

# Roll-out of app in further residential areas

Fostering a dense network of local services (transport providers, partner companies for "mobility points") on a national level