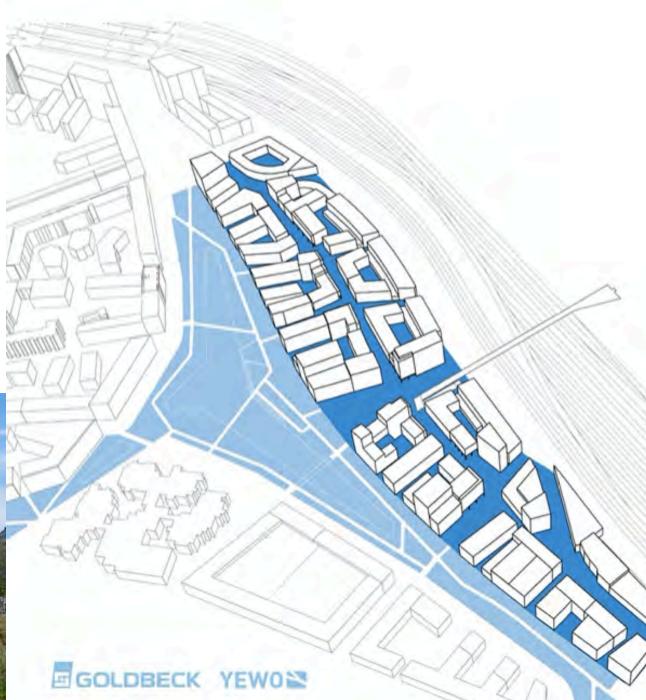

Ś Bike-Sharing

Vergangene

GOLDBECK has started to create mobility hubs in newly developing residential areas

Two locations in Vienna:

Neu Leopoldau

GOLDBECK has started to create mobility hubs in newly developing residential areas

Two locations in Vienna:

Sonnwendviertel Ost

wanndo simply mobility