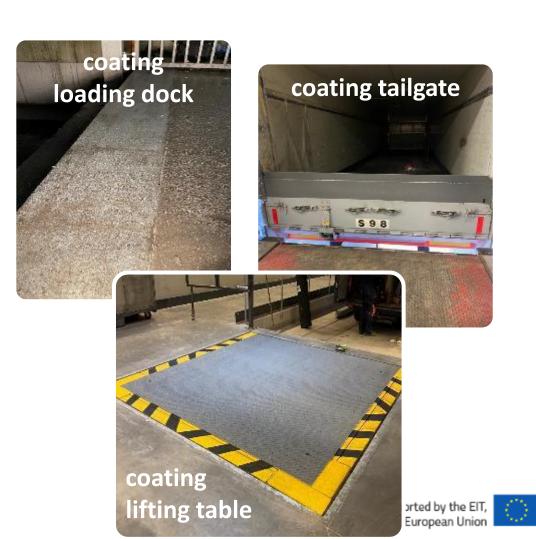

### FIELD TESTS

- Driving and manoeuvring in the city
  - Stockholm and Munich.
    - Sound measurement on vehicle and on terminal
    - GPS data
    - City related data
- Silent loading & unloading activities
  - Brussels
    - Sound measurement
    - New materials used
    - for the silent operations