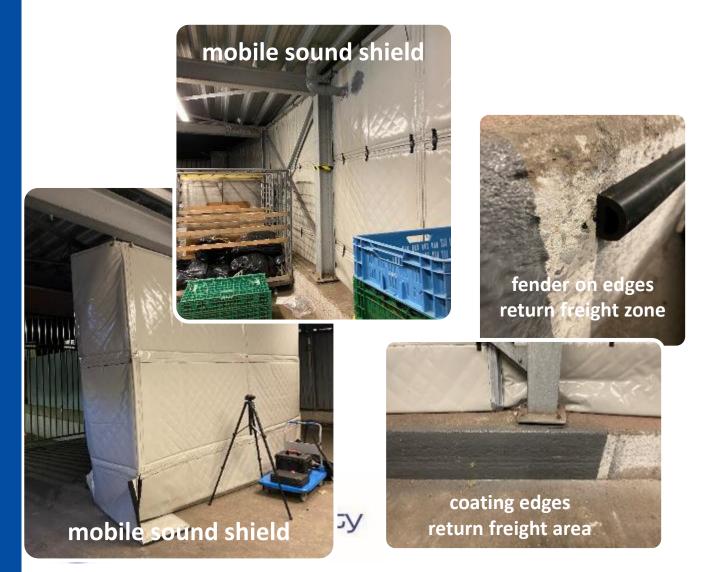

### FIELD TESTS

- Driving and manoeuvring in the city
  - Stockholm and Munich.
    - Sound measurement on vehicle and on terminal
    - GPS data
    - City related data
- Silent loading & unloading activities
  - Brussels
    - Sound measurement
    - New materials used
    - for the silent operations