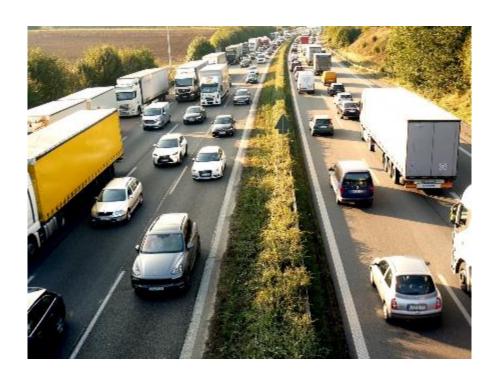

## **PROBLEM**

Negative impact of daytime freight deliveries, including noise, emissions and congestions, affecting urban stakeholders (cities, retailers, citizens, shop owners).

Emission free deliveries ensure a more livable city and a cleaner environment.

**CONGESTION** 

Contributing to reducing congestion in cities.