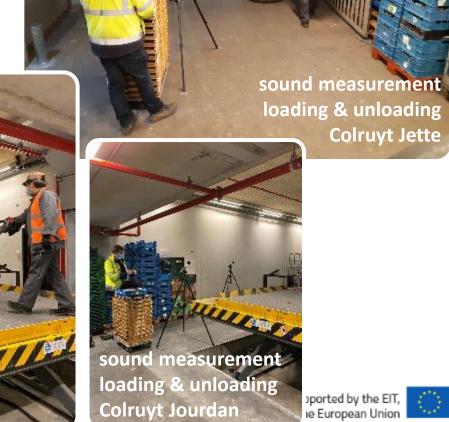

### FIELD TESTS

- Driving and manoeuvring in the city
  - Stockholm and Munich.
    - Sound measurement on vehicle and on terminal
    - GPS data
    - City related data
- Silent loading & unloading activities
  - Brussels
    - Sound measurement
    - New materials used
    - for the silent operations