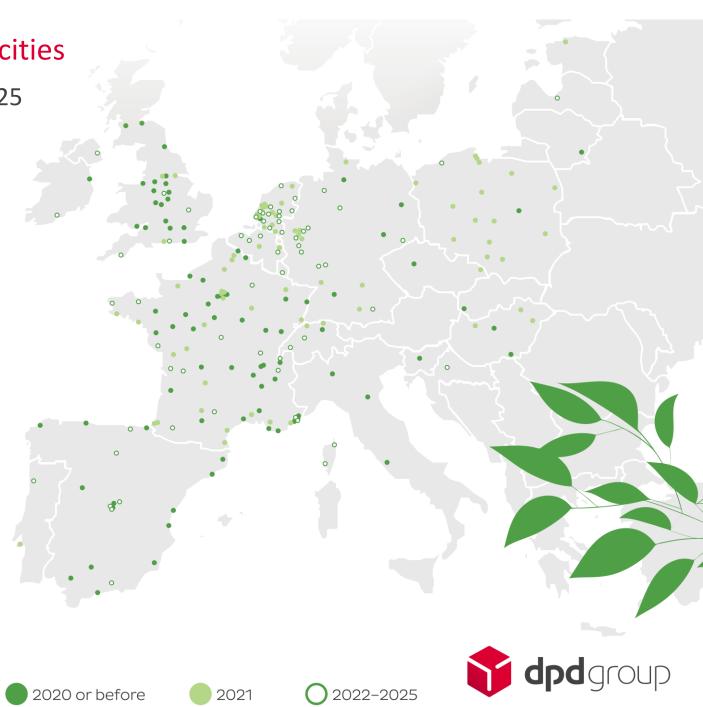

# Low emissions delivery in 225 European cities

20% of the European population delivered by 2025

- 225 European cities
- 80 million inhabitants
- 260 million parcels/year
- 7,700 new alternative vehicles (Electric, gas, cargo bikes, ...)
- 80 new urban depots
- 3,600 charging points
- 200 M€ investment

# Low emission in the Netherlands

30 Dutch cities deployed in 2025

- Including Arnhem and Nijmegen
- 34% of citizens delivered
- 339 fully electric new alternative vehicles
- 8 new urban depots
- 300 charging points
- 2069 CO2e Tons avoided / year
- 4 Tons of Air pollutants