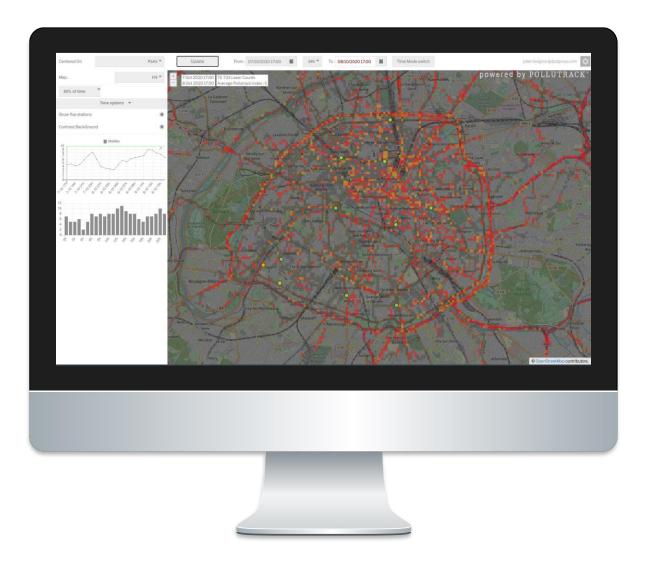

# Dashboard for city authorities

Identifying **local PM2.5 hotspots** where the air quality index is the highest and most harmful to human health

Pollutrack Dashboard – Hotspots map

powered by POLL UTRACK<sup>®</sup>