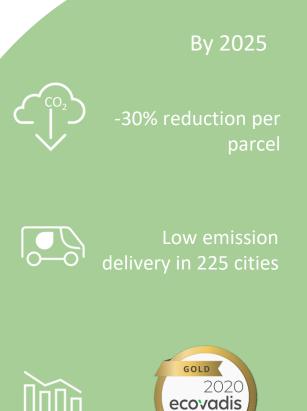

# Become the reference player in sustainable delivery

In 2020

- 14% reduction CO<sub>2</sub>/ parcel (vs 2013)
- +1,600 low emission vehicles
- Carbon neutral delivery since 2012

Sustainability

# Low emissions delivery in 225 European cities

20% of the European population delivered by 2025

- 225 European cities
- 80 million inhabitants
- 260 million parcels/year
- 7,700 new alternative vehicles (Electric, gas, cargo bikes, ...)
- 80 new urban depots
- 3,600 charging points
- 200 M€ investment