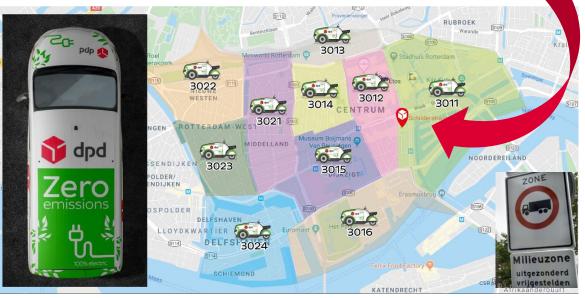

# Low emission in the Netherlands

30 Dutch cities deployed in 2025

- Including Arnhem and Nijmegen
- 34% of citizens delivered
- 339 fully electric new alternative vehicles
- 8 new urban depots
- 300 charging points
- 2069 CO2e Tons avoided / year
- 4 Tons of Air pollutants

#### Rotterdam