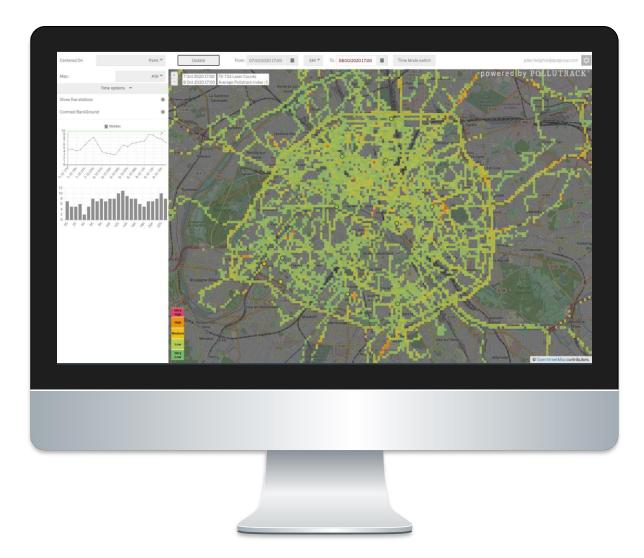

# Dashboard for city authorities

Visualizing the **city air quality index** with a 100m by 100m dot precision

Pollutrack Dashboard – AQI map

powered by POLLUTRACK<sup>®</sup>