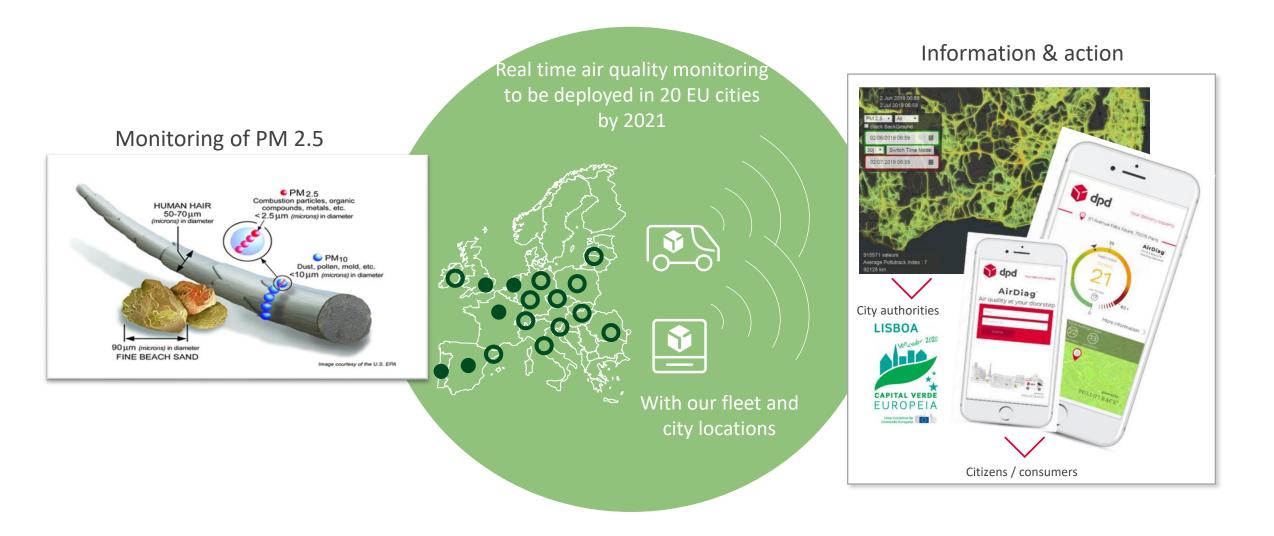

reduction CO<sub>2</sub>/ parcel (vs 2013)
- +1,600 low emission vehicles
- Carbon neutral delivery since 2012



Sustainability

# Low emissions delivery in 225 European cities

20% of the European population delivered by 2025

- 225 European cities
- 80 million inhabitants
- 260 million parcels/year
- 7,700 new alternative vehicles (Electric, gas, cargo bikes, ...)
- 80 new urban depots
- 3,600 charging points
- 200 M€ investment



# Low emission in the Netherlands

30 Dutch cities deployed in 2025

- Including Arnhem and Nijmegen
- 34% of citizens delivered
- 339 fully electric new alternative vehicles
- 8 new urban depots
- 300 charging points
- 2069 CO2e Tons avoided / year
- 4 Tons of Air pollutants



#### Rotterdam



# Air quality monitoring programme

#### Going the extra mile



# Dashboard for city authorities



Visualizing the **city air quality index** with a 100m by 100m dot precision

Pollutrack Dashboard – AQI map

powered by POLLUTRACK<sup>®</sup>

# Dashboard for city authorities



Identifying **local PM2.5 hotspots** where the air quality index is the highest and most harmful to human health

Pollutrack Dashboard – Hotspots map

powered by POLL UTRACK<sup>®</sup>

# Air quality information for citizens

AirDiag powered by Pollutrack



# Please try the AirDiag now

Example: Use Rotterdam City Hall adress below

Street  $\rightarrow$  Coolsingel 40

City  $\rightarrow$  Rotterdam



Discover our sustainability report