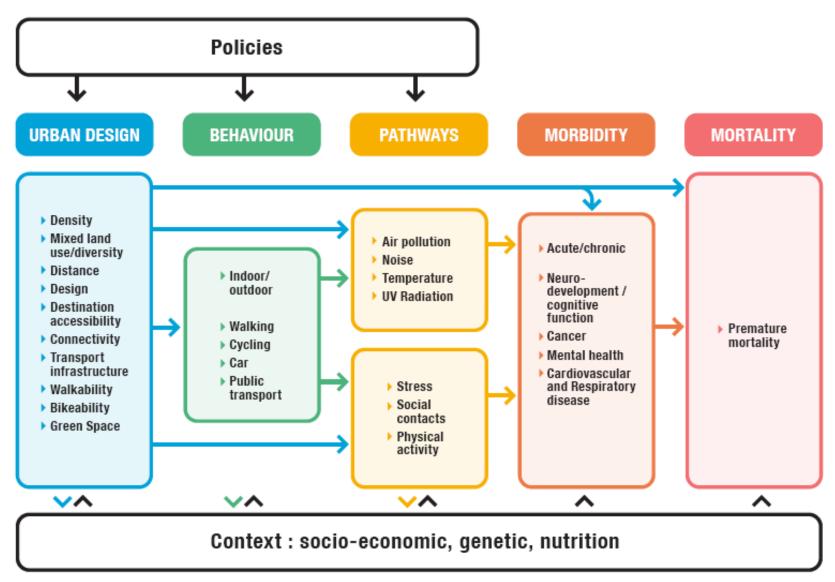

## Urban and transport planning pathways to carbon neutral, liveable and healthy cities; A review of the current evidence

Mark J. Nieuwenhuijsen\*

ISGlobal, Barcelona, Spain Universitat Pompeu Fabra (UPF), Barcelona, Spain CIBER Epidemiología y Salud Pública (CIBERESP), Madrid, Spain Mary MacKillop Institute for Health Research, Melbourne, Australia