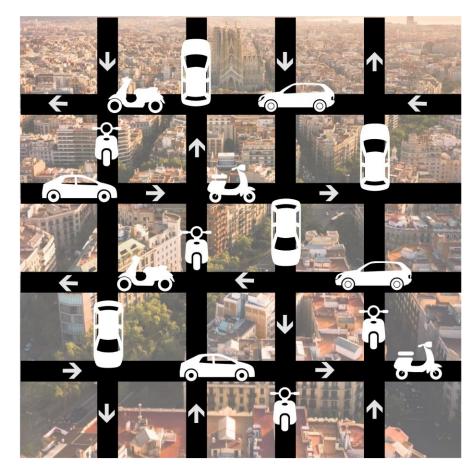

The French government has invested millions of euros in cycling since the start of the pandemic

**Baseline situation** 

Superblocks model

Mueller et al 2019, Env Int

## **BARCELONA SUPER BLOCKS**

- 19.2% car reduction
- 11.5 ug/m3 (24.3%) NO2 reduction
- 2.9 dB noise reduction
- 3 fold increase green space (6.5% to 19.6%)
- 20% Surface temperature reduction

Mueller et al 2019, Env Int