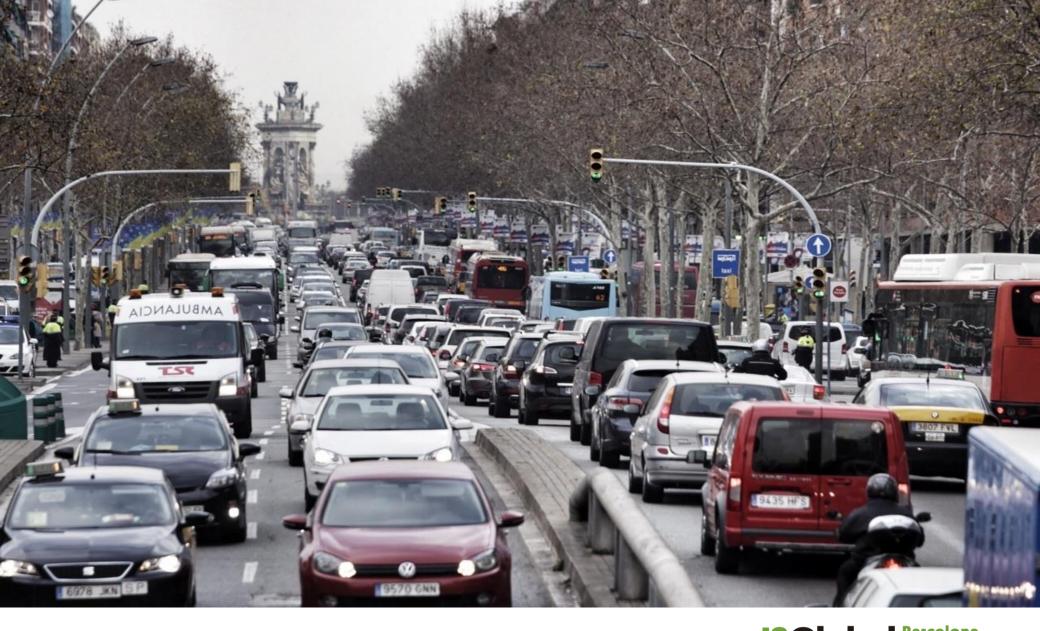

## The New Coronavirus: Some Answers and Man Questions

s - ISG....html 🖉

The Rue de Rivoli, a central route in Paris, will be devoted mostly to bike and pedestrian traffic after lockdown is lifted. // Cyril Marcilhacy/Bloomberg

## Paris Has a Plan to Keep Cars Out After Lockdown

FEARGUS O'SULLIVAN APRIL 29, 2020