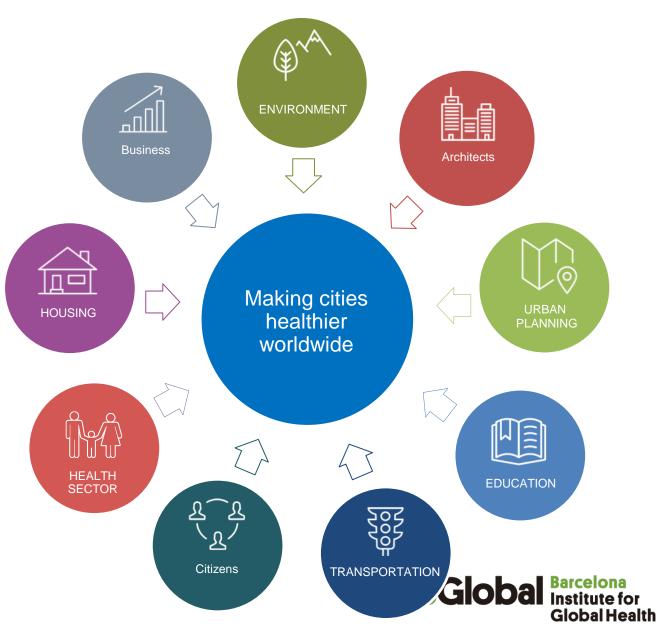

# Multisectorial approach

Multi sectorial and systemic approaches are needed to address current problems and find solutions

**International Societ** for **Urban Health** 

Courtesy of Jo Ivey Boufford