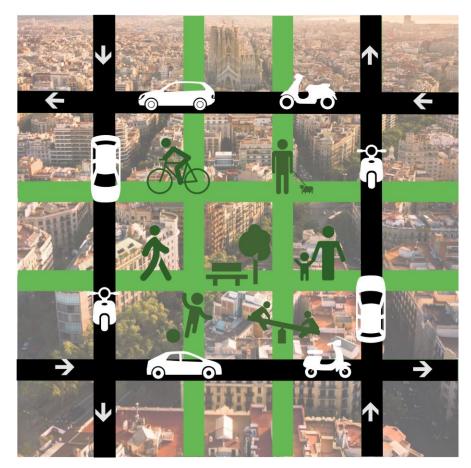

The French government has invested millions of euros in cycling since the start of the pandemic

**Baseline situation** 

Superblocks model

Mueller et al 2019, Env Int

## **BARCELONA SUPER BLOCKS**

- 19.2% car reduction
- 11.5 ug/m3 (24.3%) NO2 reduction
- 2.9 dB noise reduction
- 3 fold increase green space (6.5% to 19.6%)
- 20% Surface temperature reduction

Mueller et al 2019, Env Int