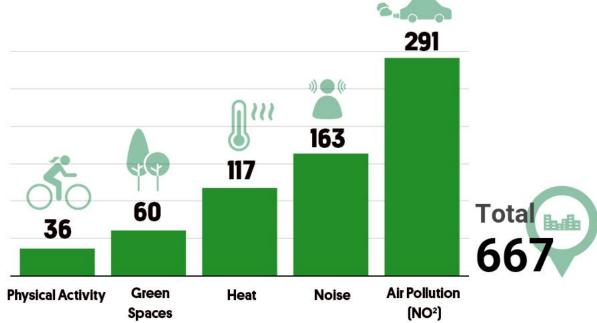

### Annual Premature Deaths that the "Superblocks" Model Could Avoid in Barcelona

Source: Mueller et all. Changing the urban design of cities for health: the Superblock model. *Environment International*. 2019