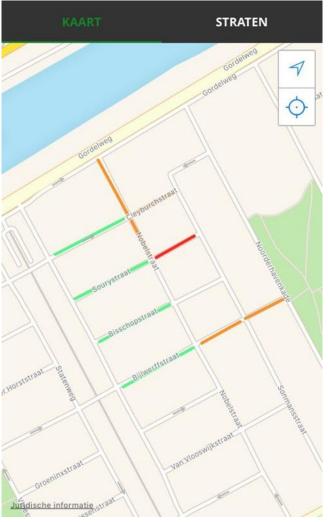

#### Sensors

Different use of sensor technolgy

- Blijdorp, informing the citizens and restriction of search traffic
- Karel Doormanstraat/Aert van Nesstraat parkingtime restriction
- Veerhaven charging-hub