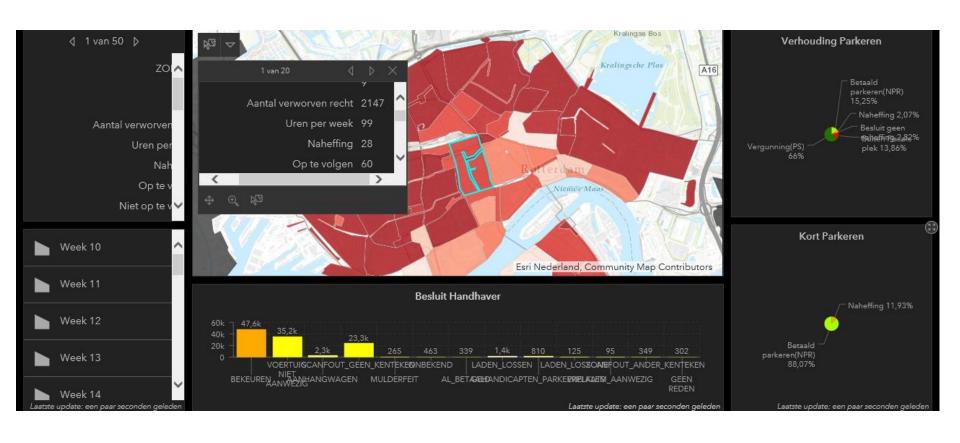

# Smart Enforcement, data

 Dashboard on the manual counting provided by a commercial party: Parkeerinzicht.nl