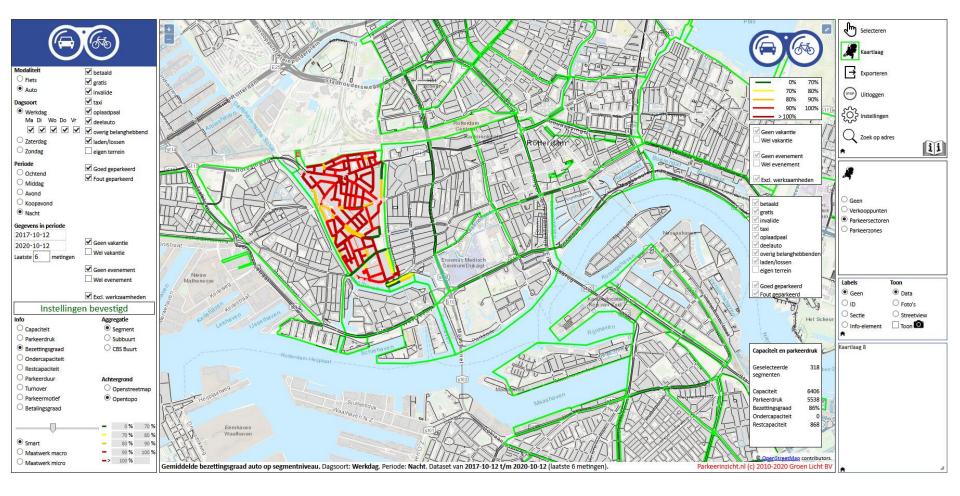

#### Sensors

Different use of sensor technolgy

- Blijdorp, informing the citizens and restriction of search traffic
- Karel Doormanstraat/Aert van Nesstraat parkingtime restriction
- Veerhaven charging-hub

# **Parking innovations**

 Parking sensors for analisys on use of charging infrastructure on non-reserved (for charging) places on the location of "Veerhaven".

Park4sump.eu

- Bastiaan Pigge
- BKJ.Pigge@Rotterdam.nl