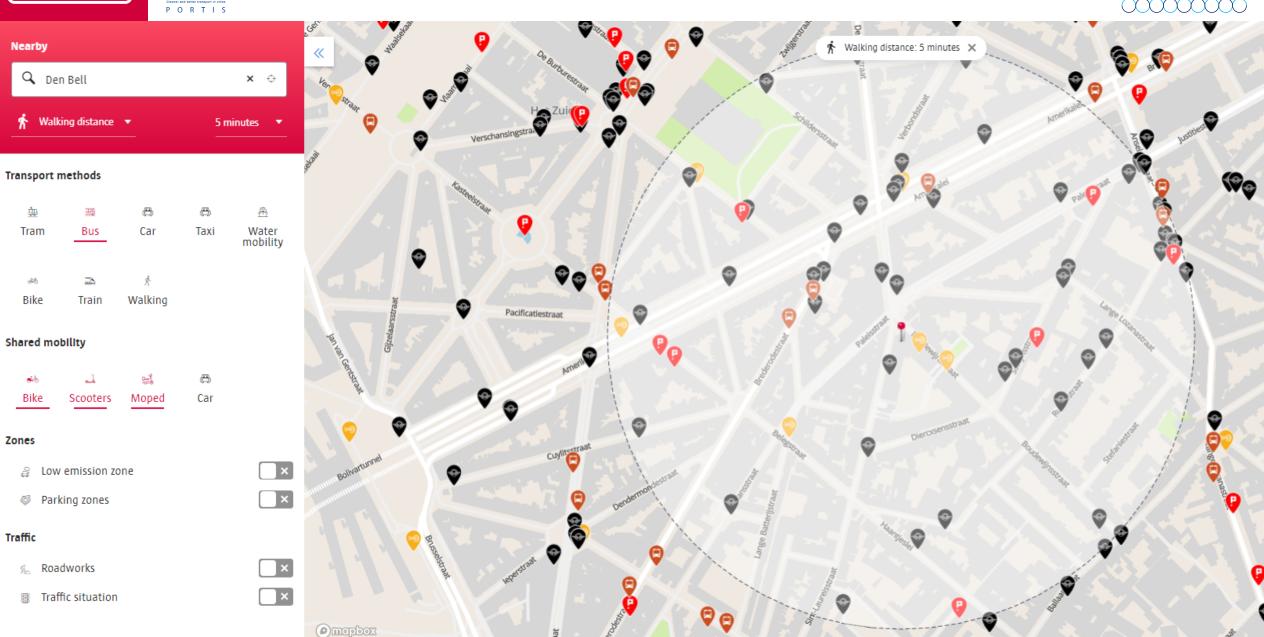

## **Around me**

## **Around Me: realtime PT-information**

Antwerpen Bres 5 min 为 Hemiksem - Hoboken - Opera Polderstad - Hoboken - Opera 19 min >

Plan route >