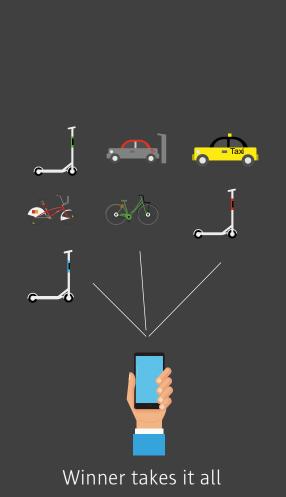

#### Most likely MaaS solution

#### MaaS ecosystem in Antwerp

Mobility providers Modes

Cars

Bikes eSteps

eScooters

Public transport