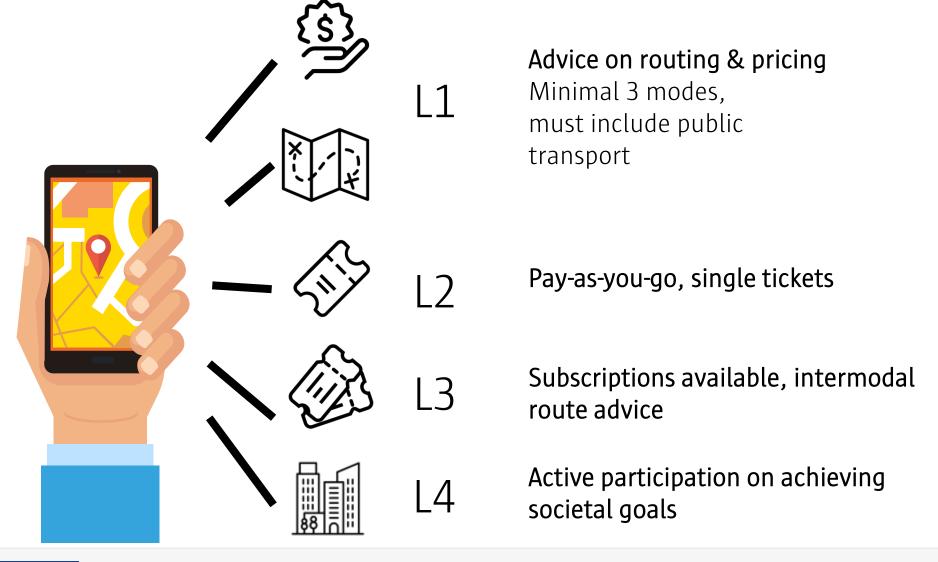

: realtime PT-data**









# Around me: shared mobility info





Poppy moped



Download the Poppy app to book and pay for your scooter, moped, or car. You can use the Poppy vehicles in a designated zone in Antwerp.

#### How much does it cost?

Registration is free.

1 euro + 0,20 euros/minute Scooter

Moped 1 euro + 0,25 euros/minute

1 euro + 0,33 euros/minute Car

#### What are the conditions?

- You are 18 years or older.
- · You have a credit card.
- You've had a final driving licence (moped and car) for longer than 24 months.

\* Walking distance: 5 minutes Poppy moped Battery: 84% 9 o 🗣 Status: parked Plan route > mapbox

More info >





# Some future developments























An open ecosystem of mobility solutions



























#### **MaaS Levels**





























#### **MaaS Models**



































#### Most likely MaaS solution





























#### MaaS ecosystem in Antwerp







Mobility providers Modes

Cars

Bikes eSteps

eScooters

Public transport

#### Systems

Free floating Station based Back-to-one Many-to-many

#### Models

Business-to-Consumer Government-to-Consumer Peer-to-peer

#### MaaS providers

#### Payment

Pay-as-you-go Subscription

Pre-paid

Mobility budget

#### Models

B2C

B<sub>2</sub>B

B2B2C

B2B2Employee







**B** 























Website Person

Dataset

Research Institute Organisation

MaaS Provider

Mobility Provider

Legend

























#### **Cocreation with all stakeholders**







(Shared) Mobility Charter



Quality framework



Cl