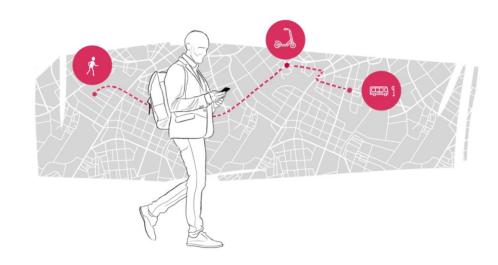

为 Hemiksem - Hoboken - Opera Polderstad - Hoboken - Opera 19 min >

Plan route >







### **Around me: realtime PT-data**









# Around me: shared mobility info





Poppy moped



Download the Poppy app to book and pay for your scooter, moped, or car. You can use the Poppy vehicles in a designated zone in Antwerp.

#### How much does it cost?

Registration is free.

1 euro + 0,20 euros/minute Scooter

Moped 1 euro + 0,25 euros/minute

1 euro + 0,33 euros/minute Car

#### What are the conditions?

- You are 18 years or older.
- · You have a credit card.
- You've had a final driving licence (moped and car) for longer than 24 months.

\* Walking distance: 5 minutes Poppy moped Battery: 84% 9 o 🗣 Status: parked Plan route > mapbox

More info >





# Some future developments























An open ecosystem of mobility solutions



























#### **MaaS Levels**





























#### **MaaS Models**



































#### Most likely MaaS solution





























#### MaaS ecosystem in Antwerp







Mobility providers Modes

Cars

Bikes eSteps

eScooters

Public transport

#### Systems

Free floating Station based Back-to-one Many-to-many

#### Models

Business-to-Consumer Government-to-Consumer Peer-to-peer

#### MaaS providers

#### Payment

Pay-as-you-go Subscription

Pre-paid

Mobility budget

#### Models

B2C

B<sub>2</sub>B

B2B2C

B2B2Employee







**B** 























Website Person

Dataset

Research Institute Organisation

MaaS Provider

Mobility Provider

Legend