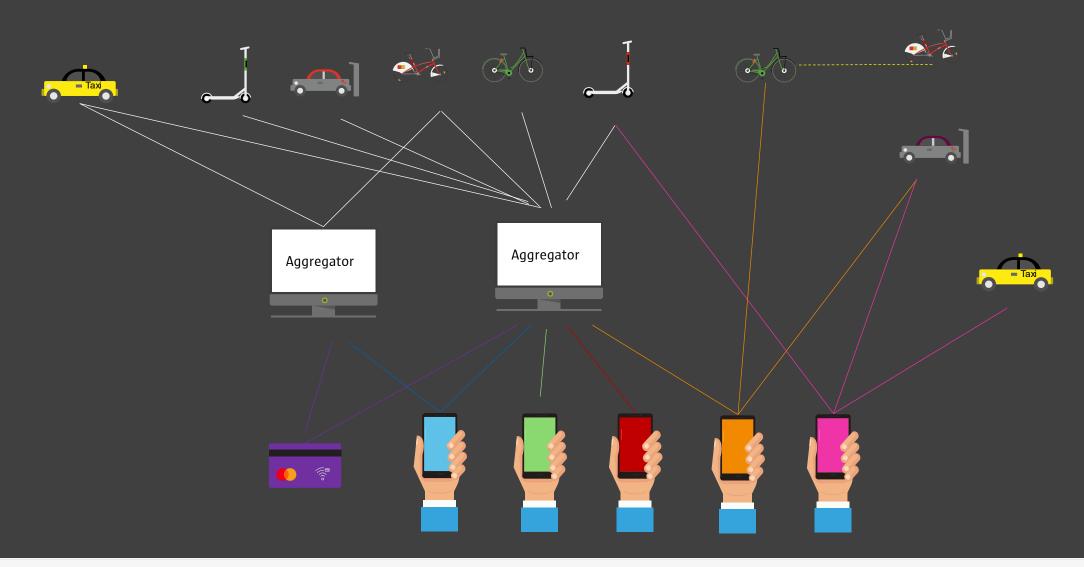

# Some future developments

An open ecosystem of mobility solutions

#### MaaS ecosystem in Antwerp

Mobility providers Modes

Cars

Bikes eSteps

eScooters

Public transport

#### MaaS providers