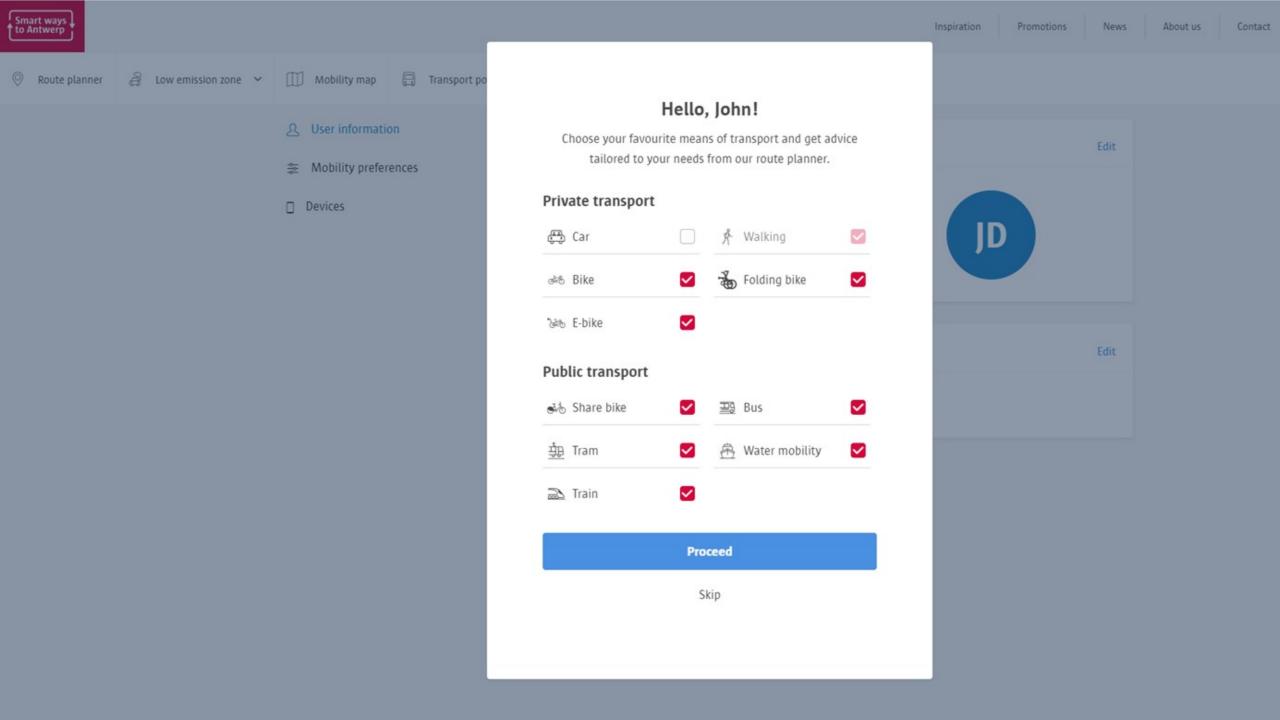

#### 7E: Encourage behavioral change

Enlighten Enthuse Encourage Experience Enable Exemplify Engage

Raising awareness

Route planner & Mobility map

**Incentives** 

**Employers involvement** Marketplace for Mobility