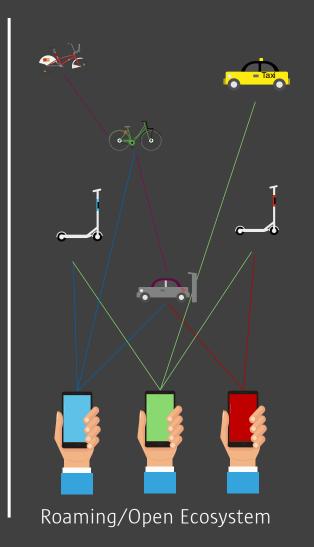

# Some future developments

An open ecosystem of mobility solutions

#### MaaS ecosystem in Antwerp

Mobility providers Modes

Cars

Bikes eSteps

eScooters

Public transport