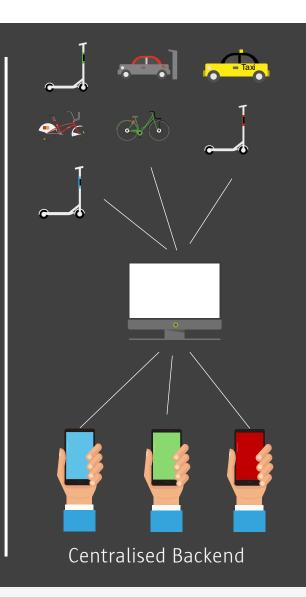

# Some future developments

An open ecosystem of mobility solutions

#### MaaS ecosystem in Antwerp

Mobility providers Modes

Cars

Bikes eSteps

eScooters

Public transport