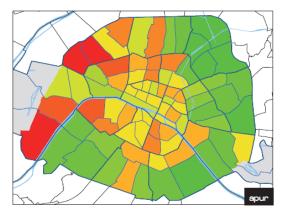

Off-street
Private parking

L'OFFRE EN STATIONNEMENT RÉSIDENTIEL TOTALE ESTIMÉE HORS VOIRIE COMPARÉE AU NOMBRE DE VOITURES DES MÉNAGES

Excédent / déficit de places de stationnement résidentiel estimé dans les immeubles, des parcs publics concédés et des parkings commerciaux (abonnés)

Which place for storing resident cars?

Green areas = enough empty spaces off-street for resident cars storage

How to deal with Motorcycle? End of free parking is in question