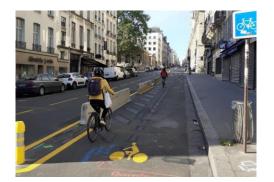

### Post Covid, post election: more green spaces, more sidewalk cafés, more cycle lanes,....

Covid = 50km of new cycle lanes

Sept20: 8000 autorisations for temporary terrasses (autorisation given until june21)

Sept20 : 56 roads closed in front of schools

(300 to be done by 2026)

End of 2020 : 60 box for 6 bicycle safe parking

Sept20 : 60 selective collector (700 to be installed by end 2021)

170 000 trees to be planted before 2026