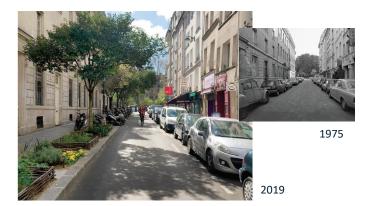

|

### Post Covid, post election: more green spaces, more sidewalk cafés, more cycle lanes,....





Covid = 50km of new cycle lanes





Sept20: 8000 autorisations for temporary terrasses (autorisation given until june21)



Sept20 : 56 roads closed in front of schools

(300 to be done by 2026)



End of 2020 : 60 box for 6 bicycle safe parking



Sept20 : 60 selective collector (700 to be installed by end 2021)



170 000 trees to be planted before 2026



### A concertation to answer to two question

#### The question 1 is:

On street parking is decreasing constantly; up to 60000 spaces could disappear until 2026

|                  | 2005   | 2010   | 2015   | 2019   | 2020   | 2025   |
|------------------|--------|--------|--------|--------|--------|--------|
| stationnement VL | 167500 | 153810 | 141757 | 134925 | 115000 | 60000  |
|                  |        | -8,2%  | -7,8%  | -4,8%  | -14,8% | -47,8% |

1 => Who needs to park on-street? What kind of priority do we give?

#### The question 2 is:

Public space is less and less a place for car or motorcycle storage (35% of car parked on street doesn't move during the week), but more and more a place for social activities (terrasse, parklets, .