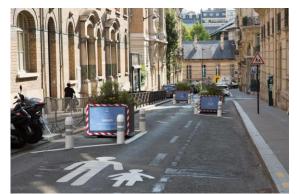

Sept20 : 56 roads closed in front of schools

(300 to be done by 2026)

End of 2020 : 60 box for 6 bicycle safe parking

Sept20 : 60 selective collector (700 to be installed by end 2021)

170 000 trees to be planted before 2026