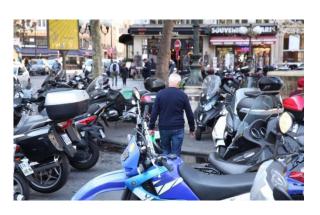

Which place for storing resident cars?

Green areas = enough empty spaces off-street for resident cars storage

How to deal with Motorcycle? End of free parking is in question