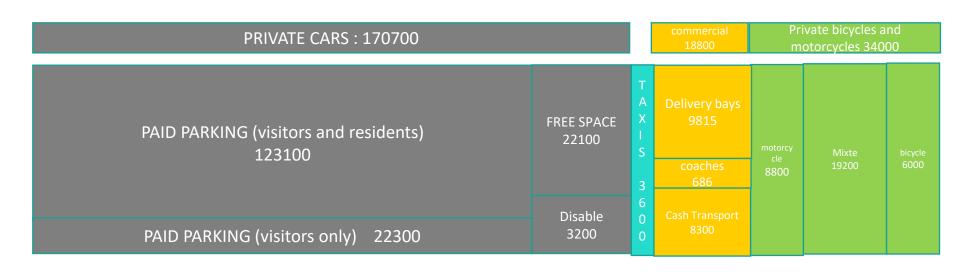

### Public space: 2005 – 2019, less space for car parking, more place for mobility

2005 : total = 227100

2019 : total = 280650

| PRIVATE CARS : 138850                               |  |                                     | EV SHARED 50700       |                                            | commercial<br>18515                                          | Private bicycles and motorcycles 88600 |                               |                                                                                                                                                                                                                                                                                                                                                                                                                                                                                                                                                                                                                                                                                                                                                                                                                                                                                                                                                                                                                                                                                                                                                                                                                                                                                                                                                                                                                                                                                                                                                                                                                                                                                                                                                                                                                                                                                                                                                                                                                                                                                                                                |
|-----------------------------------------------------|--|-------------------------------------|-----------------------|--------------------------------------------|--------------------------------------------------------------|----------------------------------------|-------------------------------|--------------------------------------------------------------------------------------------------------------------------------------------------------------------------------------------------------------------------------------------------------------------------------------------------------------------------------------------------------------------------------------------------------------------------------------------------------------------------------------------------------------------------------------------------------------------------------------------------------------------------------------------------------------------------------------------------------------------------------------------------------------------------------------------------------------------------------------------------------------------------------------------------------------------------------------------------------------------------------------------------------------------------------------------------------------------------------------------------------------------------------------------------------------------------------------------------------------------------------------------------------------------------------------------------------------------------------------------------------------------------------------------------------------------------------------------------------------------------------------------------------------------------------------------------------------------------------------------------------------------------------------------------------------------------------------------------------------------------------------------------------------------------------------------------------------------------------------------------------------------------------------------------------------------------------------------------------------------------------------------------------------------------------------------------------------------------------------------------------------------------------|
| PAID PARKING (visitors and residents)<br>121700     |  | EV<br>chargi<br>ng<br>point<br>2500 | T<br>A<br>X<br>I<br>S | Velib 31600  FF (escooters and bike) 15000 | Delivery bays<br>9618<br>(75% night<br>parking<br>autorized) | 9618<br>(75% night<br>parking          | mix<br>te<br>bicycle<br>39000 | bicycle                                                                                                                                                                                                                                                                                                                                                                                                                                                                                                                                                                                                                                                                                                                                                                                                                                                                                                                                                                                                                                                                                                                                                                                                                                                                                                                                                                                                                                                                                                                                                                                                                                                                                                                                                                                                                                                                                                                                                                                                                                                                                                                        |
|                                                     |  |                                     | 3                     |                                            |                                                              |                                        |                               | The second secon |
| PAID PARKING (visitors only) 11000  FREE SPACE 1850 |  |                                     | 0<br>0<br>0           | Car sharing 1100                           | Cash Transport<br>8300                                       |                                        |                               |                                                                                                                                                                                                                                                                                                                                                                                                                                                                                                                                                                                                                                                                                                                                                                                                                                                                                                                                                                                                                                                                                                                                                                                                                                                                                                                                                                                                                                                                                                                                                                                                                                                                                                                                                                                                                                                                                                                                                                                                                                                                                                                                |