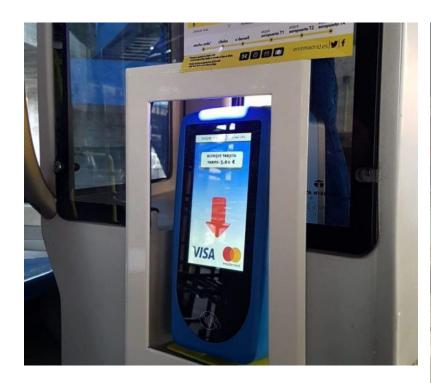

### El pago con móvil se estrena en la EMT Madrid

 La Empresa Municipal de Transportes de Madrid pondrá en marcha durante el primer trimestre de 2019 un proyecto piloto de pago y acceso al autobús con el teléfono móvil en la línea Exprés Aeropuerto, que conecta el centro de Madrid con el Aeropuerto Internacional de Barajas

#### Medios de pago >

Santander facilitará el pago con móvil y tarjeta en el servicio EMT de Madrid

 El banco ha resultado adjudicatario del concurso público para la aceptación de estos medios de pago

· La entidad cuenta con el apoyo de Martercard

ABC TECNOLOGIA Gele\_tecnologia WADRD - Automicedo: 10/11/2818 18:324

La Empresa Municipal de Transportes de Madrid (EMT) ha anunciado este martes la puesta en marcha de un proyecto piloto de pago y acceso al autobús con el teléfono móvil en la línea Exprés Aeropuerto, que conecta el centro de Madrid con el Aeropuerto Internecional HOTICIAS RELACIONADAS Apple trabaja en un nuevo servicio de pagos entre personas