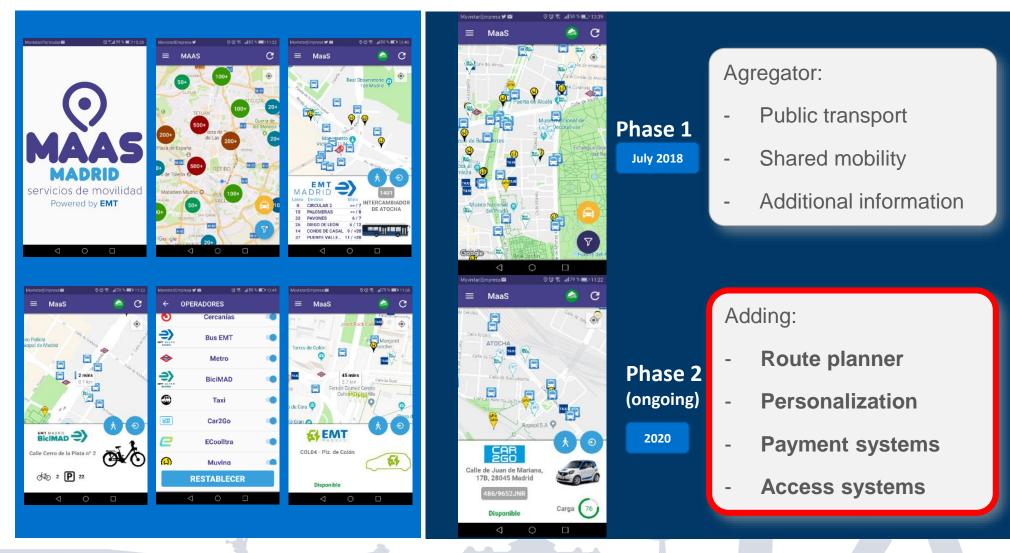

## Already a **Multimodal Operator**:

- Bus services
- E-bike sharing services
- Parkings lots with charging points
- Cableway system

KEY EXPECTATIONS OF A TRAVELLER FOR AN INTEGRATED MOBILITY SERVICE

IMPARTIALITY

FLEXIBILITY & PERSONALISATION Trustworthiness and Impartiality for our clients NOW.

Simplicity and Flexibility through MaaS Madrid