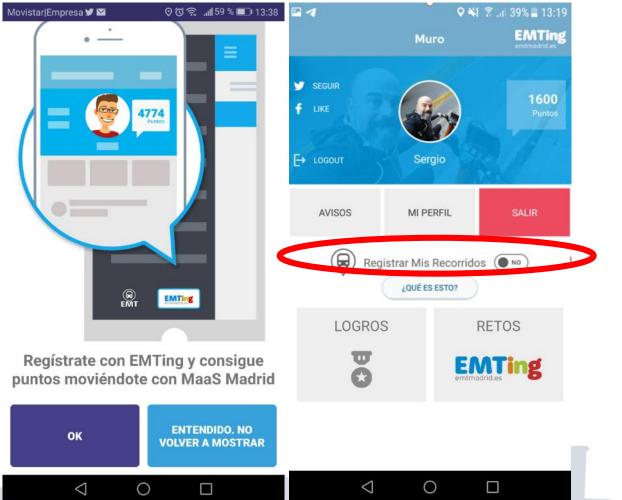

### Gamification

Earning points by:

- Using the app
- Using more sustainable modes (walking, cycling, public transport...)
- Data transfering