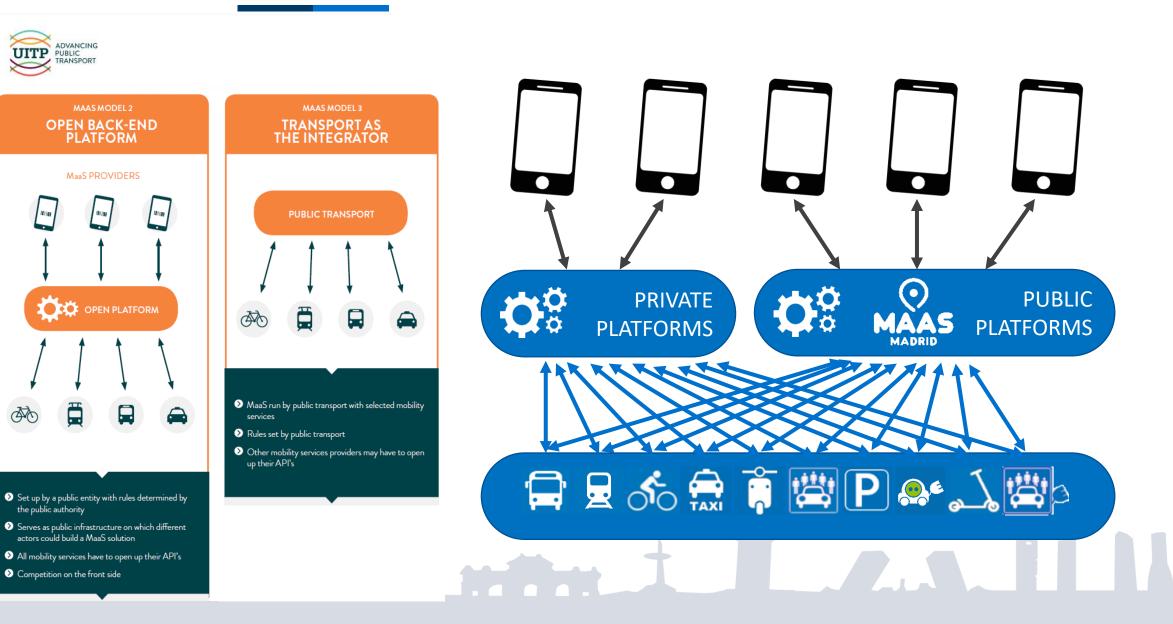

## Already a **Multimodal Operator**:

- Bus services
- E-bike sharing services
- Parkings lots with charging points
- Cableway system

KEY EXPECTATIONS OF A TRAVELLER FOR AN INTEGRATED MOBILITY SERVICE

IMPARTIALITY

FLEXIBILITY & PERSONALISATION Trustworthiness and Impartiality for our clients NOW.

Simplicity and Flexibility through MaaS Madrid