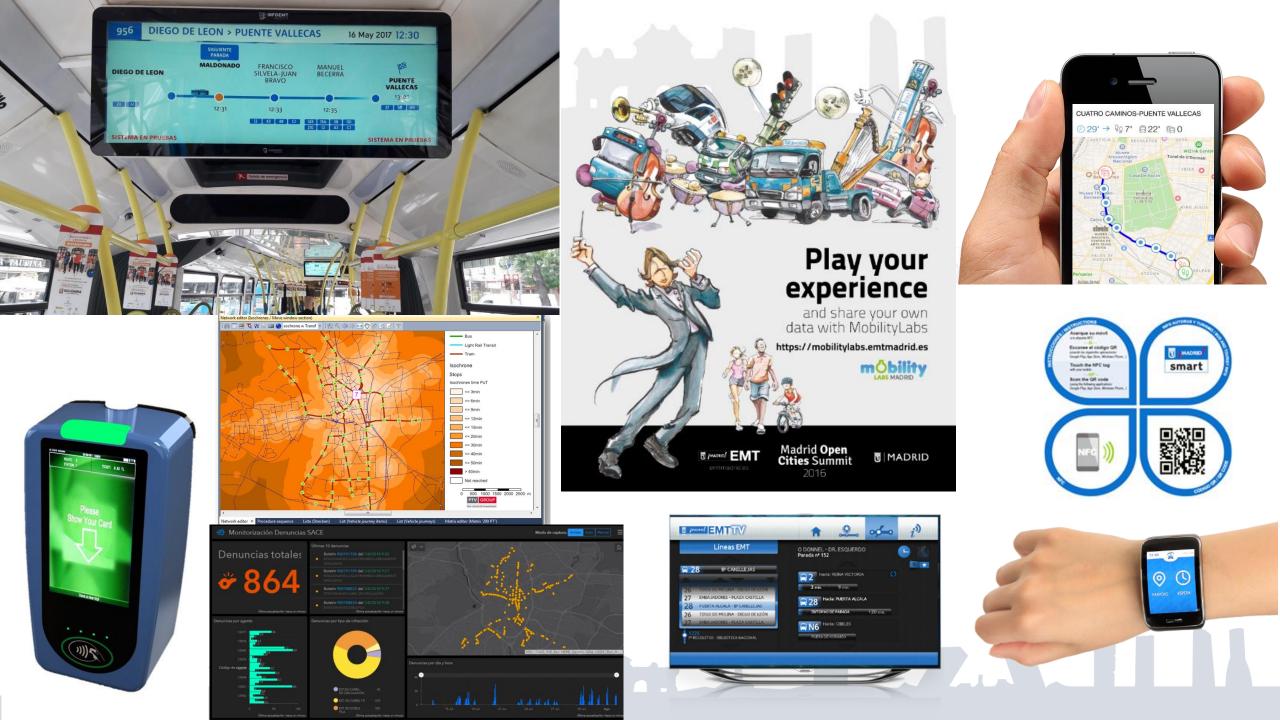

### El pago con móvil se estrena en la EMT Madrid

 La Empresa Municipal de Transportes de Madrid pondrá en marcha durante el primer trimestre de 2019 un proyecto piloto de pago y acceso al autobús con el teléfono móvil en la línea Exprés Aeropuerto, que conecta el centro de Madrid con el Aeropuerto Internacional de Barajas

#### Medios de pago >

Santander facilitará el pago con móvil y tarjeta en el servicio EMT de Madrid

 El banco ha resultado adjudicatario del concurso público para la aceptación de estos medios de pago

· La entidad cuenta con el apoyo de Martercard

ABC TECNOLOGIA Gele\_tecnologia WADRD - Automicedo: 10/11/2818 18:324

La Empresa Municipal de Transportes de Madrid (EMT) ha anunciado este martes la puesta en marcha de un proyecto piloto de pago y acceso al autobús con el teléfono móvil en la línea Exprés Aeropuerto, que conecta el centro de Madrid con el Aeropuerto Internecional HOTICIAS RELACIONADAS Apple trabaja en un nuevo servicio de pagos entre personas

CaixaBank llega a un acuerdo con Samsung para pagar a través del mávil

**ЕМТ**рау

Health economic assessment tool (HEAT) for walking and for cycling Methods and user guide on physical activity, air pollution, linitries and carbon impact assessments