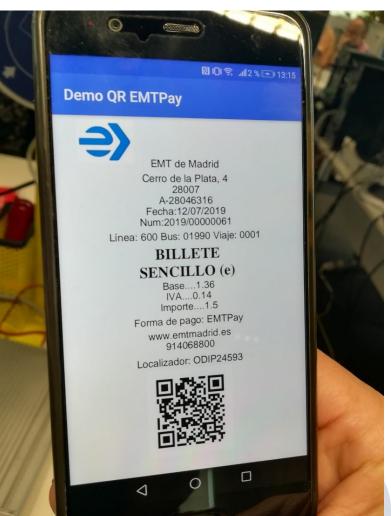

### El pago con móvil se estrena en la EMT Madrid

 La Empresa Municipal de Transportes de Madrid pondrá en marcha durante el primer trimestre de 2019 un proyecto piloto de pago y acceso al autobús con el teléfono móvil en la línea Exprés Aeropuerto, que conecta el centro de Madrid con el Aeropuerto Internacional de Barajas

#### Medios de pago >

Santander facilitará el pago con móvil y tarjeta en el servicio EMT de Madrid

 El banco ha resultado adjudicatario del concurso público para la aceptación de estos medios de pago

· La entidad cuenta con el apoyo de Martercard

ABC TECNOLOGIA Gele\_tecnologia WADRD - Automicedo: 10/11/2818 18:324

La Empresa Municipal de Transportes de Madrid (EMT) ha anunciado este martes la puesta en marcha de un proyecto piloto de pago y acceso al autobús con el teléfono móvil en la línea Exprés Aeropuerto, que conecta el centro de Madrid con el Aeropuerto Internecional HOTICIAS RELACIONADAS Apple trabaja en un nuevo servicio de pagos entre personas