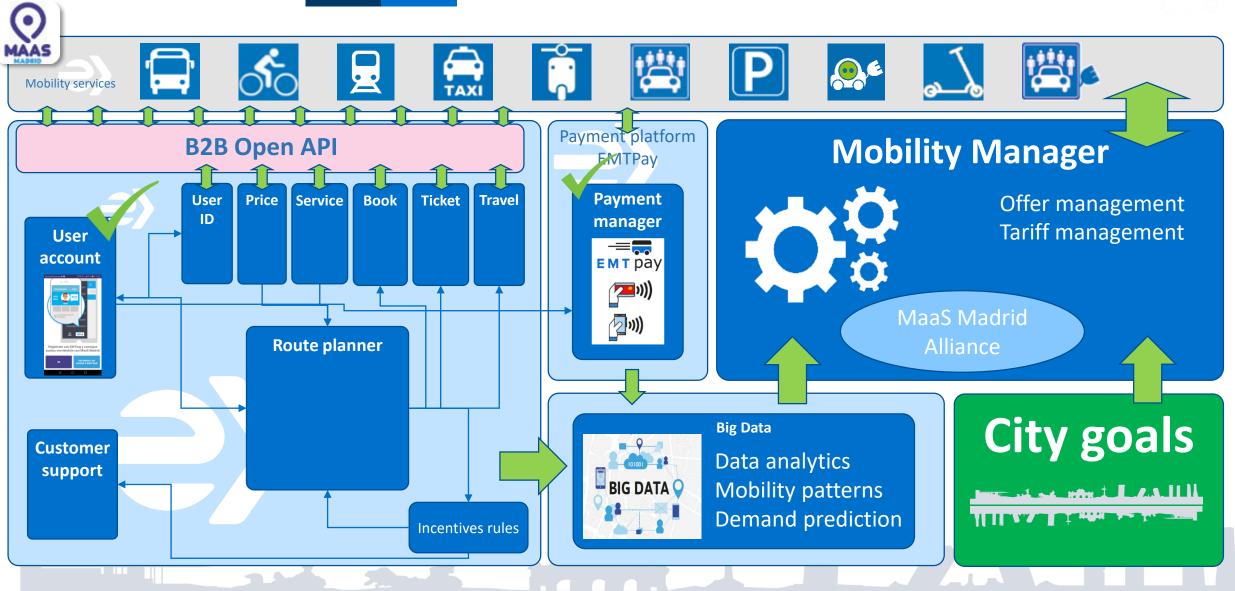

----



27-28 November 2019, Brussels

# MaaS Madrid to promote rational mobility



# MADRID Is all about evolution...







Área de Gobierno de Medio Ambiente y Movilidad Septiembre 2019

**MADRID** 

AVANCE DE LA ESTRATEGIA DE SOSTENIBILIDAD AMBIENTAL







## Already a **Multimodal Operator**:

- Bus services
- E-bike sharing services
- Parkings lots with charging points
- Cableway system

KEY EXPECTATIONS OF A TRAVELLER FOR AN INTEGRATED MOBILITY SERVICE



IMPARTIALITY

FLEXIBILITY & PERSONALISATION Trustworthiness and Impartiality for our clients NOW.

Simplicity and Flexibility through MaaS Madrid











# MADRID MaaS Madrid... much more than an app









**EMTing** emtmadrid.es



### Gamification

Earning points by:

- Using the app
- Using more sustainable modes (walking, cycling, public transport...)
- Data transfering



### ABC APLICACIONES

Listar A

España+ Internacional Economia+ Sociedad Madrid + Familia+ Opinión+ Deportas+ Gente+ Curtura+ Cioncia Historia Viajar+ 🏻 Play+ Summuni Más 🚍

ABC TECNOLOGÍA MÓVILES APLICACIONES Tubletos Turtonia Aplicaciones

### El pago con móvil se estrena en la EMT Madrid

 La Empresa Municipal de Transportes de Madrid pondrá en marcha durante el primer trimestre de 2019 un proyecto piloto de pago y acceso al autobús con el teléfono móvil en la línea Exprés Aeropuerto, que conecta el centro de Madrid con el Aeropuerto Internacional de Barajas



#### Medios de pago >

Santander facilitará el