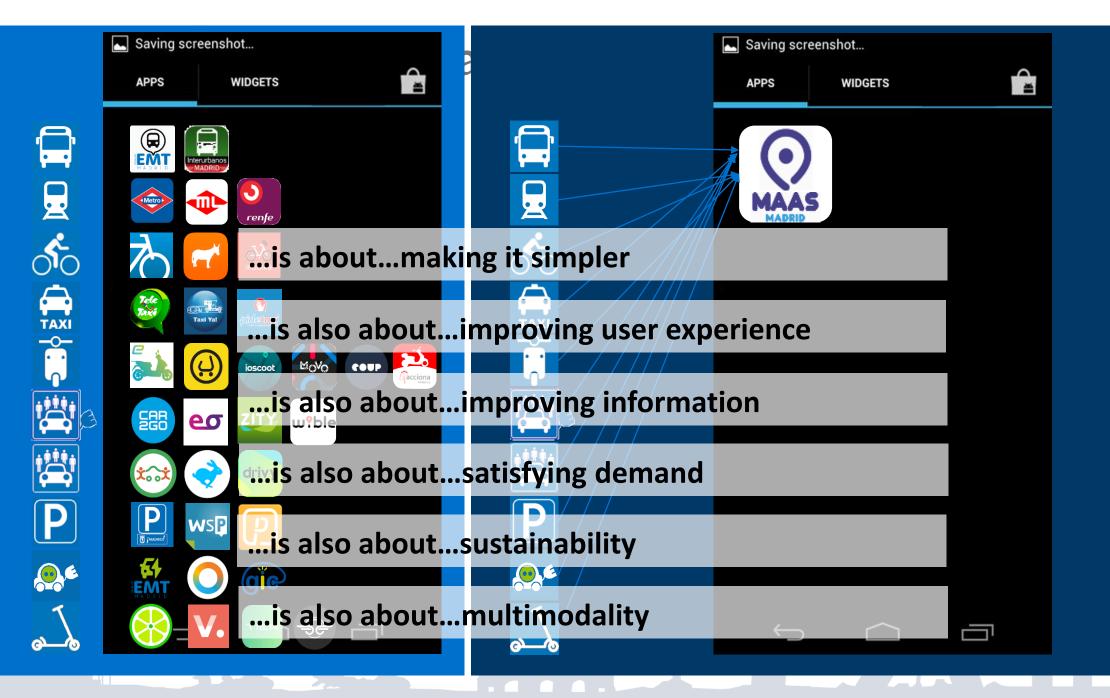

# MADRID MaaS Madrid... much more than an app

**EMTing** emtmadrid.es

### Gamification

Earning points by:

- Using the app
- Using more sustainable modes (walking, cycling, public transport...)
- Data transfering