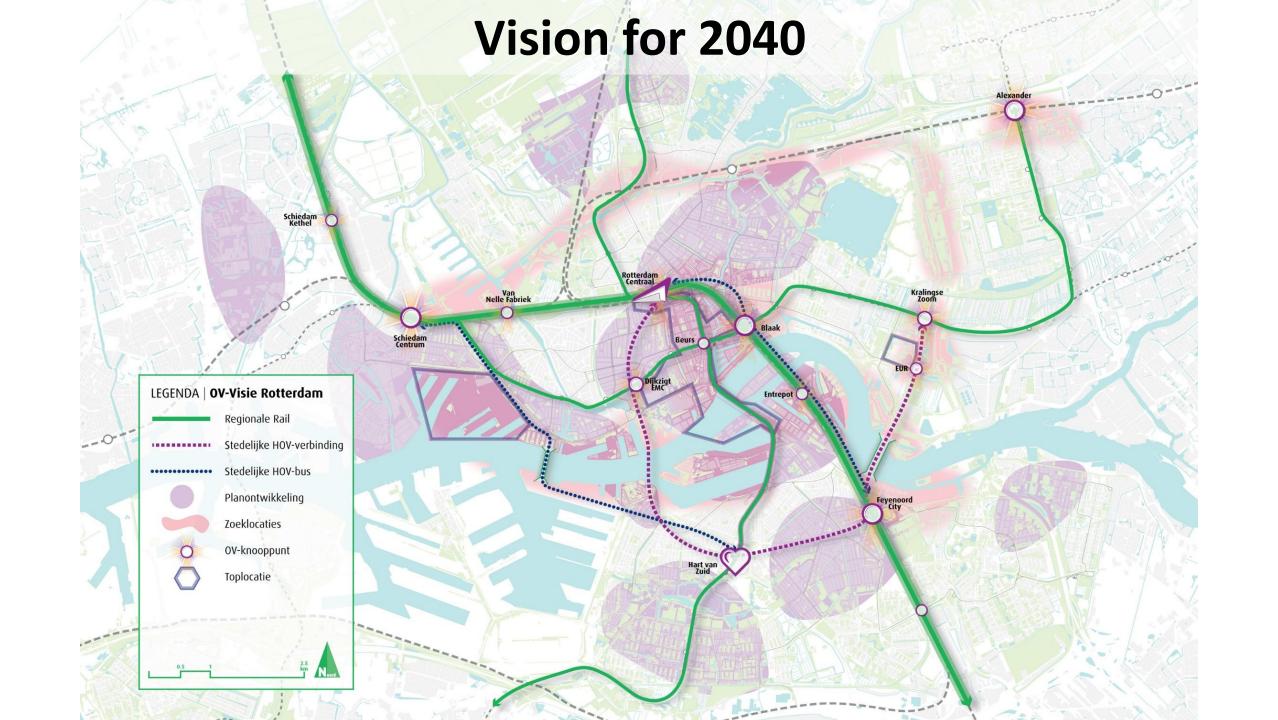

# PUBLIC TRANSPORT PLAN FOR 2040

### Three extreme concepts

- 1. Optimization of current infrastructure
- 2. Concentration on Rotterdam Central Station
- 3. **Deconcentration** create new hubs

Result: synthesis network – public transport plan for 2040