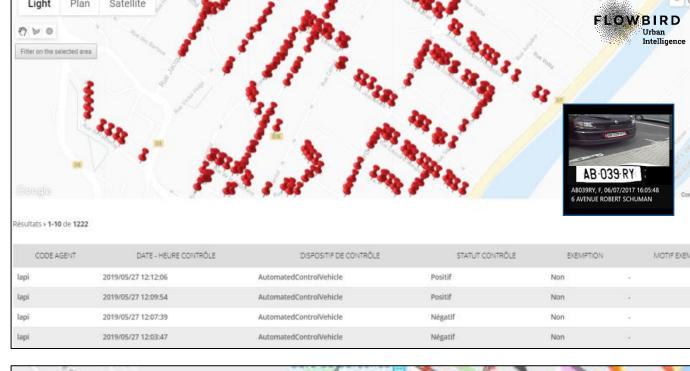

#### **ID Management**

Access to specific rights & emission of eTickets, ePermits link to ID...

**ID today :** Vehicle licence plate

Occupancy detection, Prediction

Enforcement management, guidance

On Line Control of eTickets, ePermits link to ID (ANPR...)

ID today: Vehicle licence plate