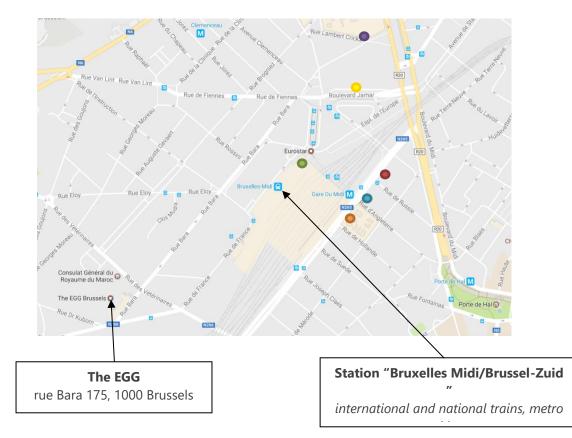

## How to get to the venue

### From Brussels Airport

- By train:
  - take the train to the station "Bruxelles Midi/Brussel Zuid" (approx. 20 minutes journey and 4 trains per hour)
  - walk to the EGG (about 5 minutes)
- By taxi Taxi costs about € 25 at day time.

# From Brussels Midi/Zuid Station (EUROSTAR, THALYS, ICE and regional trains)

• Walk to the EGG (approx. 5 minutes).