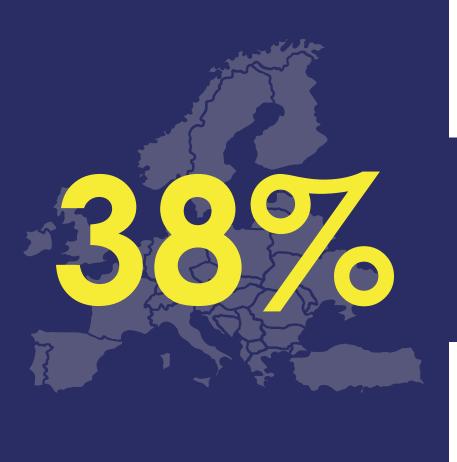

### WOULD USE MAAS IF THEY WERE GIVEN A CHANCE.

(28% will not, no matter what)

**70M** 

**CARS OFF EUROPEAN ROADS** 