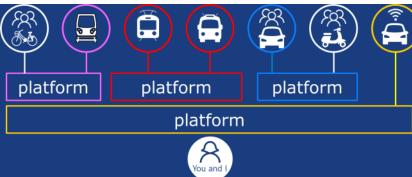

## MaaS crucial for greening transport

- Seamless, multi-modal trips for travelers
- More efficient use of exiting capacity

Challenge: everyone wants to be a platform

Need all players to work together:

- robust digital IDs for all
- open and mandatory API data
- common data syntax

### The Promise: Optimised MaaS platform

### The Reality: Platform wars

Consumer must come first No exclusive deals with anyone Local transportation must be on board Open ecosystems WHAT SHOULD BE DONE? Open mobility ecosystem. Customer choice.