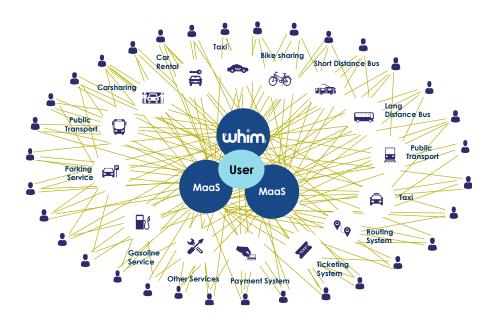

## It's an Ecosystem, not Egosystem

The future of MaaS is built on trust and cooperation. For MaaS to deliver not only great user experience but also societal good, it has to be built on an open ecosystem.

#### The way we work:

- The foundation is built on cooperation & co-creation with our partners. We operate no services ourselves and want to work with everyone.
- We say no to exclusive deals. People deserve choice, and we welcome competition with open arms.
- Public transport will always be the backbone of MaaS.
- We share data in the name of the virtuous cycle, not to monetize our users' data; by helping our partners to improve their services, Whim becomes better helping more people to ditch their cars.