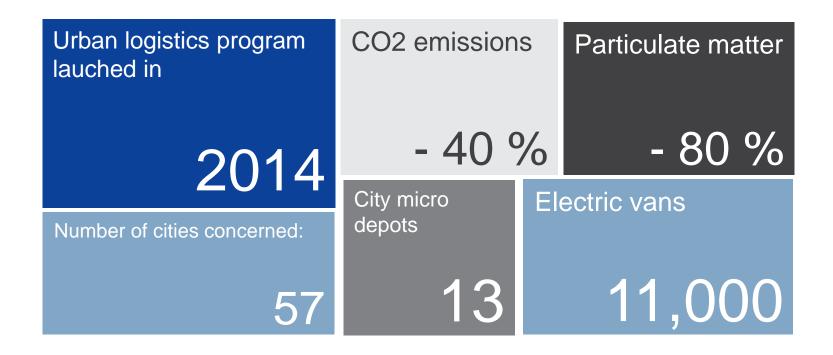

#### Urban Logistics Program – Phase 1 – Figures

#### **Electric:**

- 11 000 electric vehicles (largest electric fleet in the World) including 7 000 Kangoo ZE
- 20 000 electric bikes
- Electric are mostly 'small' vehicles (under 5 m3); ideal for courrier, less for parcels