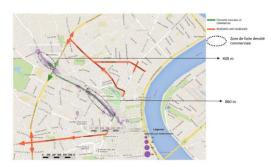

#### Local logistics hub in Bordeaux

#### A large range of services for inhabitants & local facilities

- Micro hub for mutualization of all flows entering the zone
- Delivery by foot and with cargo bikes
- Delivering goods from local convenience stores to clients home, lockers or working place.
- Collecting packaging
- Local marketplace