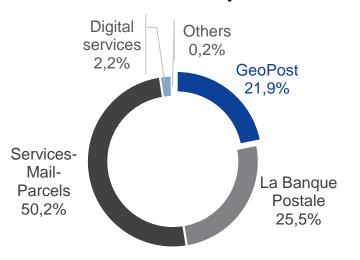

# **Urban Logistics Program Projects & realizations**

POLIS Conference - Brussels - 5th December 2017



#### GeoPost, holding company of Le Groupe La Poste

Le Groupe La Poste is organised around 5 business units. It posted sales of €22,163 billion in 2014.

- Over 18% of the Group turnover is generated outside France
- 1st local network in France, with over 17,000 contact points
- 2<sup>nd</sup> largest postal operator in Europe, and 3<sup>rd</sup> largest worldwide



#### 2014 turnover breakdown by Business Units





#### Urban Logistics Program – Phase 1 – Figures





### Vehicles – Existing fleet

#### **Electric:**

- 11 000 electric vehicles (largest electric fleet in the World) including 7 000 Kangoo ZE
- 20 000 electric bikes
- Electric are mostly 'small' vehicles (under 5 m3); ideal for courrier, less for parcels



- 160 vehicles
- Larger volumes that electric
- Depending on station implementations











# Delivery tricycles - Tests









# Food & Logistics: LUMIN Toulouse

- Project of food market & logistic area
- Voted by Toulouse in April 2017
- Site of 18 ha 4 Km from city center
- Project of logistic zone of 18 600 m²
- Contracted as a 22 years consortium:









51% 44%

5%



#### Business model:

Total investment of 38 M€ on 5 years (2017 – 2021)

#### Urban logistics st