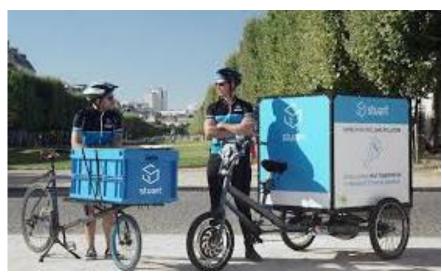

Poste is organised around 5 business units. It posted sales of €22,163 billion in 2014.

- Over 18% of the Group turnover is generated outside France
- 1st local network in France, with over 17,000 contact points
- 2<sup>nd</sup> largest postal operator in Europe, and 3<sup>rd</sup> largest worldwide



#### 2014 turnover breakdown by Business Units





#### Urban Logistics Program – Phase 1 – Figures





### Vehicles – Existing fleet

#### **Electric:**

- 11 000 electric vehicles (largest electric fleet in the World) including 7 000 Kangoo ZE
- 20 000 electric bikes
- Electric are mostly 'small' vehicles (under 5 m3); ideal for courrier, less for parcels



- 160 vehicles
- Larger volumes that electric
- Depending on station implementations











# Delivery tricycles - Tests









# Food & Logistics: LUMIN Toulouse

- Project of food market & logistic area
- Voted by Toulouse in April 2017
- Site of 18 ha 4 Km from city center
- Project of logistic zone of 18 600 m²
- Contracted as a 22 years consortium:









51% 44%

5%



#### Business model:

Total investment of 38 M€ on 5 years (2017 – 2021)

#### Urban logistics strategy:

Mutualisation and massification of all flows (food delivery, pallets...) for delivery in city center with lowemission vehicles.



#### Local logistics hub in Bordeaux

#### A large range of services for inhabitants & local facilities

- Micro hub for mutualization of all flows entering the zone
- Delivery by foot and with cargo bikes
- Delivering goods from local convenience stores to clients home, lockers or working place.
- Collect