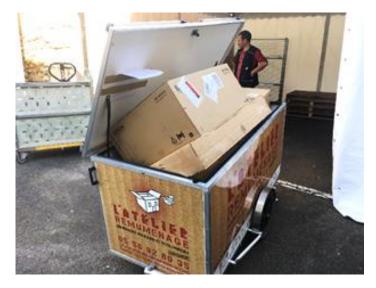

a Poste is organised around 5 business units. It posted sales of €22,163 billion in 2014.

- Over 18% of the Group turnover is generated outside France
- 1st local network in France, with over 17,000 contact points
- 2<sup>nd</sup> largest postal operator in Europe, and 3<sup>rd</sup> largest worldwide



#### 2014 turnover breakdown by Business Units





#### Urban Logistics Program – Phase 1 – Figures





### Vehicles – Existing fleet

#### **Electric:**

- 11 000 electric vehicles (largest electric fleet in the World) including 7 000 Kangoo ZE
- 20 000 electric bikes
- Electric are mostly 'small' vehicles (under 5 m3); ideal for courrier, less for parcels



- 160 vehicles
- Larger volumes that electric
- Depending on station implementations











# Delivery tricycles - Tests









# Food & Logistics: LUMIN Toulouse

- Project of food market & logistic area
- Voted by Toulouse in April 2017
- Site of 18 ha 4 Km from city center
- Project of logistic zone of 18 600 m²
- Contracted as a 22 years consortium:









51% 44%

5%



#### Business model:

Total investment of 38 M€ on 5 years (2017 – 2021)

#### Urban logistics strategy:

Mutualisation and massification of all flows (food delivery, pallets...) for delivery in city center with lowemission vehicles.



#### Local logistics hub in Bordeaux

#### A large range of services for inhabitants & local facilities

- Micro hub for mutualization of all flows entering the zone
- Delivery by foot and with cargo bikes
- Delivering goods from local convenience stores to clients home, lockers or working place.
- Colle