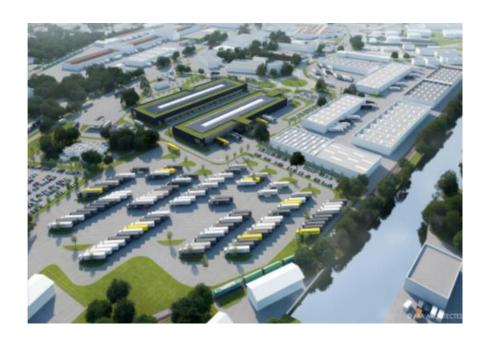

# Food & Logistics: LUMIN Toulouse

- Project of food market & logistic area
- Voted by Toulouse in April 2017
- Site of 18 ha 4 Km from city center
- Project of logistic zone of 18 600 m²
- Contracted as a 22 years consortium:

#### Business model:

Total investment of 38 M€ on 5 years (2017 – 2021)

#### Urban logistics strategy:

Mutualisation and massification of all flows (food delivery, pallets...) for delivery in city center with lowemission vehicles.