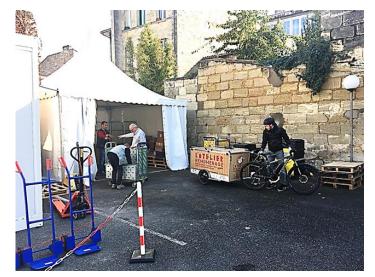

ste is organised around 5 business units. It posted sales of €22,163 billion in 2014.

- Over 18% of the Group turnover is generated outside France
- 1st local network in France, with over 17,000 contact points
- 2<sup>nd</sup> largest postal operator in Europe, and 3<sup>rd</sup> largest worldwide



#### 2014 turnover breakdown by Business Units





#### Urban Logistics Program – Phase 1 – Figures





### Vehicles – Existing fleet

#### **Electric:**

- 11 000 electric vehicles (largest electric fleet in the World) including 7 000 Kangoo ZE
- 20 000 electric bikes
- Electric are mostly 'small' vehicles (under 5 m3); ideal for courrier, less for parcels



- 160 vehicles
- Larger volumes that electric
- Depending on station implementations











# Delivery tricycles - Tests









# Food & Logistics: LUMIN Toulouse

- Project of food market & logistic area
- Voted by Toulouse in April 2017
- Site of 18 ha 4 Km from city center
- Project of logistic zone of 18 600 m²
- Contracted as a 22 years consortium:









51% 44%

5%



#### Business model:

Total investment of 38 M€ on 5 years (2017 – 2021)

#### Urban logistics strategy:

Mutualisation and massification of all flows (food delivery, pallets...) for delivery in city center with lowemission vehicles.



#### Local logistics hub in Bordeaux

#### A large range of services for inhabitants & local facilities

- Micro hub for mutualization of all flows entering the zone
- Delivery by foot and with cargo bikes
- Delivering goods from local convenience stores to clients home, lockers or working place.
- Collectin