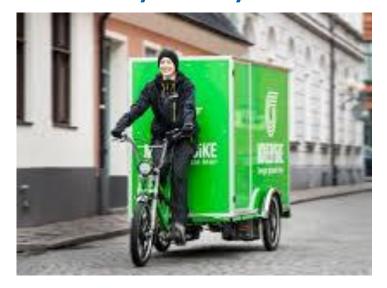

La Poste is organised around 5 business units. It posted sales of €22,163 billion in 2014.

- Over 18% of the Group turnover is generated outside France
- 1st local network in France, with over 17,000 contact points
- 2<sup>nd</sup> largest postal operator in Europe, and 3<sup>rd</sup> largest worldwide



#### 2014 turnover breakdown by Business Units





#### Urban Logistics Program – Phase 1 – Figures





### Vehicles – Existing fleet

#### **Electric:**

- 11 000 electric vehicles (largest electric fleet in the World) including 7 000 Kangoo ZE
- 20 000 electric bikes
- Electric are mostly 'small' vehicles (under 5 m3); ideal for courrier, less for parcels



- 160 vehicles
- Larger volumes that electric
- Depending on station implementations











# Delivery tricycles - Tests









# Food & Logistics: LUMIN Toulouse

- Project of food market & logistic area
- Voted by Toulouse in April 2017
- Site of 18 ha 4 Km from city center
- Project of logistic zone of 18 600 m²
- Contracted as a 22 years consortium:









51% 44%

5%



#### Business model:

Total investment of 38 M€ on 5 years (2017 – 2021)

#### Urban logistics strategy:

Mutualisation and massification of all flows (food delivery, pallets...) for delivery in city center with lowemission vehicles.



#### Local logistics hub in Bordeaux

#### A large range of services for inhabitants & local facilities

- Micro hub for mutualization of all flows entering the zone
- Delivery by foot and with cargo bikes
- Delivering goods from local convenience stores to clients home, lockers or working place.
- Col