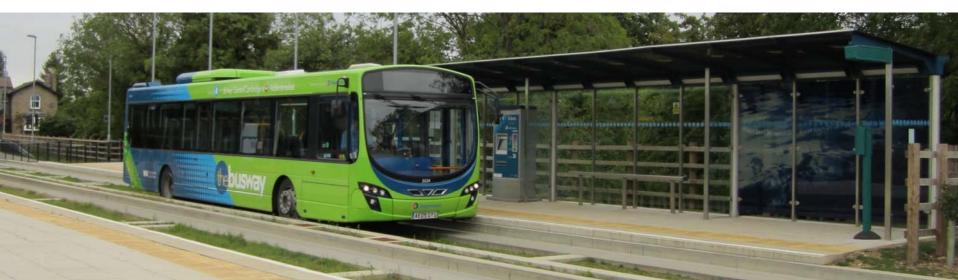

# The technology

# **System Features**

- Two New and One existing Park and Ride Sites
- Nine Busway Stops with
  - Level Boarding
  - Ticket Machines
  - Real Time Passenger Information
  - Timetable Information
  - Help Points
  - Cycle Parking

# **System Features**

- Dedicated on-street Stops in Cambridge
  - Docking kerbs
  - Real Time Passenger Information
  - Timetable Information
- Continuous Maintenance Track and Cycleway
- Dedicated website
  - http://www.thebusway.info
- Smartcard ticketing