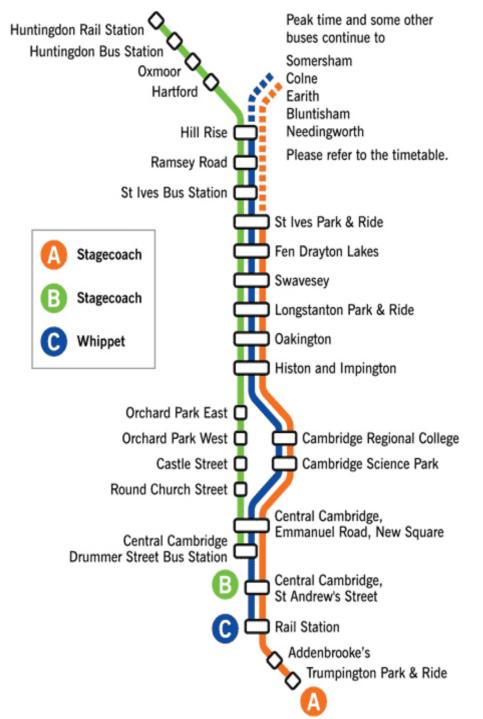

# **Key Facts and figures**

Northern Section 19.3km
Orchard Park Branch 1.3km
Southern Section 3.6km
Addenbrooke's Branch 0.6m

Total busway length 24.8 km
 Total Busway route length 40km

# **System Features**

- Two New and One existing Park and Ride Sites
- Nine Busway Stops with
  - Level Boarding
  - Ticket Machines
  - Real Time Passenger Information
  - Timetable Information
  - Help Points
  - Cycle Parking

# **System Features**

- Dedicated on-street Stops in Cambridge
  - Docking kerbs
  - Real Time Passenger Information
  - Timetable Information
- Continuous Maintenance Track and Cycleway
- Dedicated website
  - http://www.thebusway.info
- Smartcard ticketing