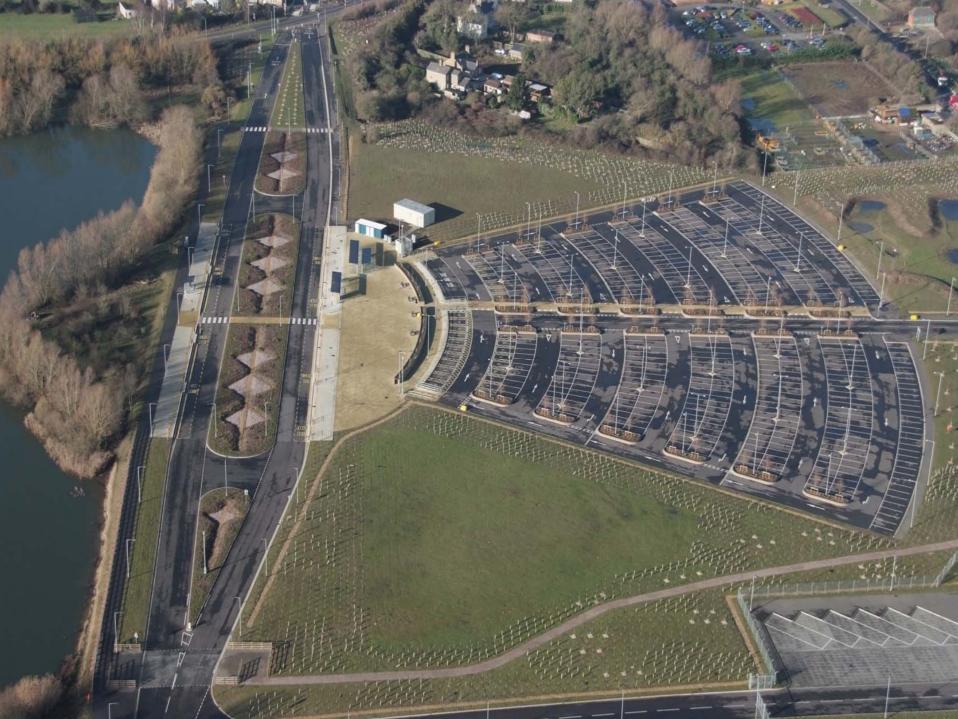

# **System Features**

- Two New and One existing Park and Ride Sites
- Nine Busway Stops with
  - Level Boarding
  - Ticket Machines
  - Real Time Passenger Information
  - Timetable Information
  - Help Points
  - Cycle Parking