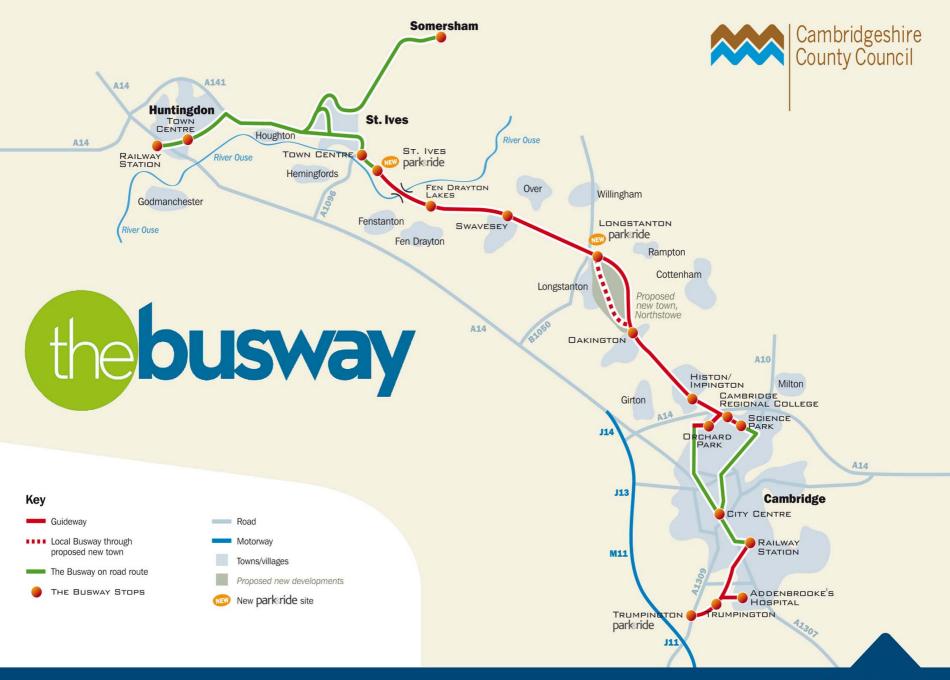

# Cambridgeshire Guided Busway Open for Business Bob Menzies - Head of Delivery Polis Conference Brussels 29<sup>th</sup> November 2011





# Background

- High Growth Area
- Further Growth Planned
- High level of car ownership
- Limited Public Transport
- Heavy congestion on main routes into Cambridge









# The technology











# **Key Facts and figures**

Northern Section 19.3km
Orchard Park Branch 1.3km
Southern Section 3.6km
Addenbrooke's Branch 0.6m

Total busway length 24.8 km
 Total Busway route length 40km







# **System Features**

- Two New and One existing Park and Ride Sites
- Nine Busway Stops with
  - Level Boarding
  - Ticket Machines
  - Real Time Passenger Information
  - Timetable Information
  - Help Points
  - Cycle Parking







# **System Features**

- Dedicated on-street Stops in Cambridge
  - Docking kerbs
  - Real Time Passenger Information
  - Timetable Information
- Continuous Maintenance Track and Cycleway
- Dedicated website
  - http://www.thebusway.info
- Smartcard ticketing











#### **Bus Operations**

- All operating risks and costs to be taken by Operators
- Open a