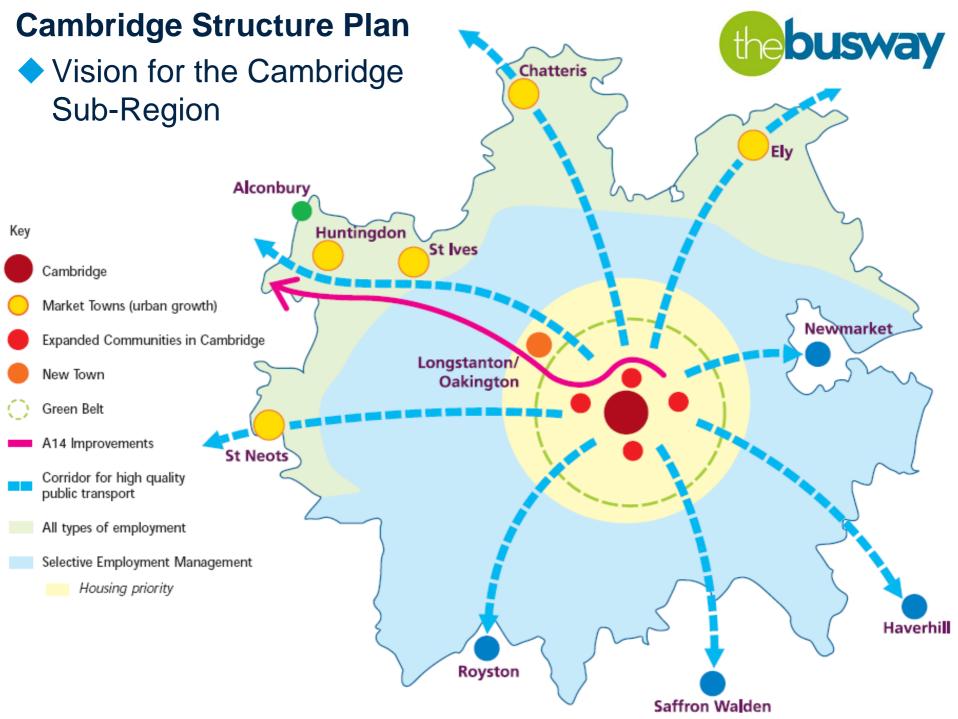

# Background

- High Growth Area
- Further Growth Planned
- High level of car ownership
- Limited Public Transport
- Heavy congestion on main routes into Cambridge

# **Key Facts and figures**

Northern Section 19.3km
Orchard Park Branch 1.3km
Southern Section 3.6km
Addenbrooke's Branch 0.6m

Total busway length 24.8 km
 Total Busway route length 40km