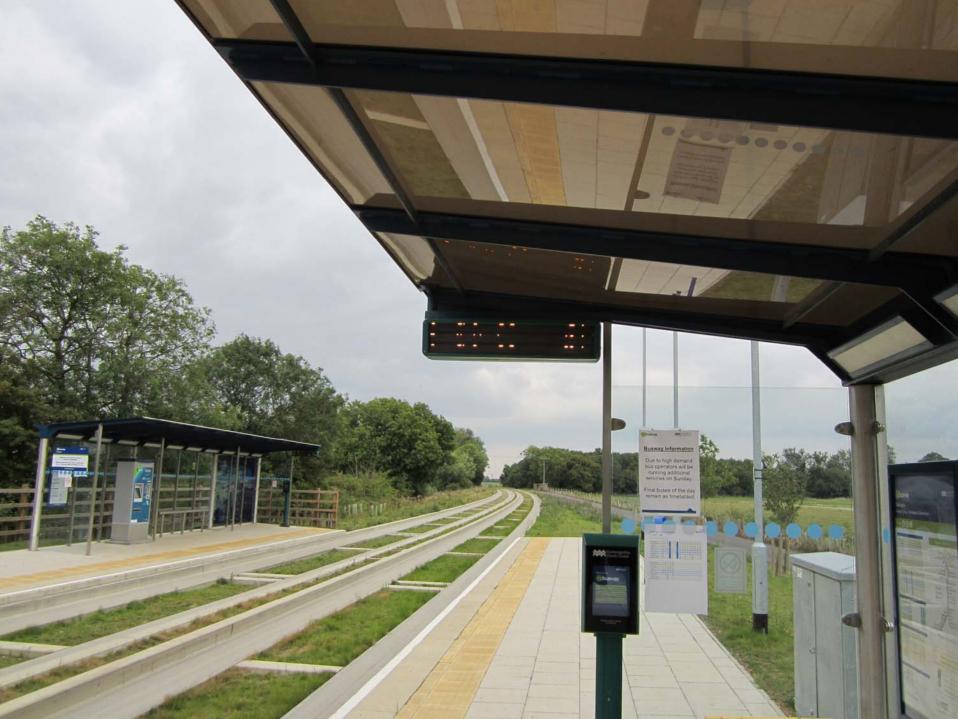

# **System Features**

- Two New and One existing Park and Ride Sites
- Nine Busway Stops with
  - Level Boarding
  - Ticket Machines
  - Real Time Passenger Information
  - Timetable Information
  - Help Points
  - Cycle Parking

# **System Features**

- Dedicated on-street Stops in Cambridge
  - Docking kerbs
  - Real Time Passenger Information
  - Timetable Information
- Continuous Maintenance Track and Cycleway
- Dedicated website
  - http://www.thebusway.info
- Smartcard ticketing