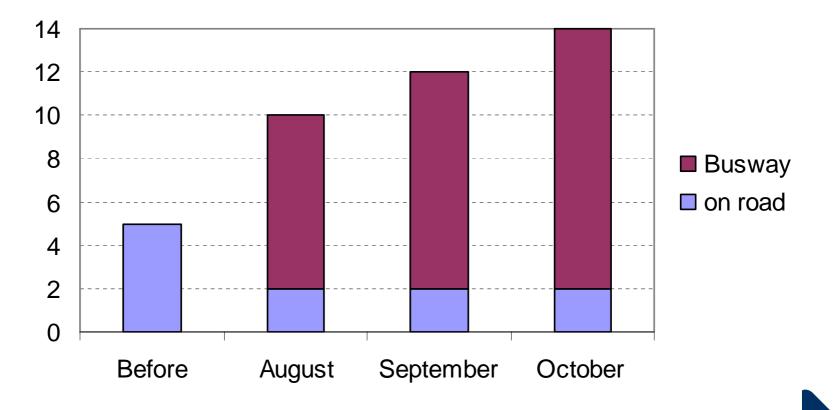

ormation
  - Help Points
  - Cycle Parking







# **System Features**

- Dedicated on-street Stops in Cambridge
  - Docking kerbs
  - Real Time Passenger Information
  - Timetable Information
- Continuous Maintenance Track and Cycleway
- Dedicated website
  - http://www.thebusway.info
- Smartcard ticketing











#### **Bus Operations**

- All operating risks and costs to be taken by Operators
- Open access
- Multiple operators



- Access Charges
- Multi-operator ticketing
- Quality Partnership
- High quality vehicles









#### Forecast patronage (per month)

- Year 1 150,000
- Year 2 225,000
- Year 3 300,000

# **Actual patronage**

- August (from 7<sup>th</sup>) -179,196
- September -
- October -

209,423 222,009







# Morning peak departures from St Ives 7:30 am – 8:30am





# **Monitoring and Research**

- Who are the users?
- Why are they using the Busway?
- How are they getting to the Busway?
  - Walking, Cycling, Car Driver, Car Passenger
  - Where are they coming from?
- How were they travelling before?