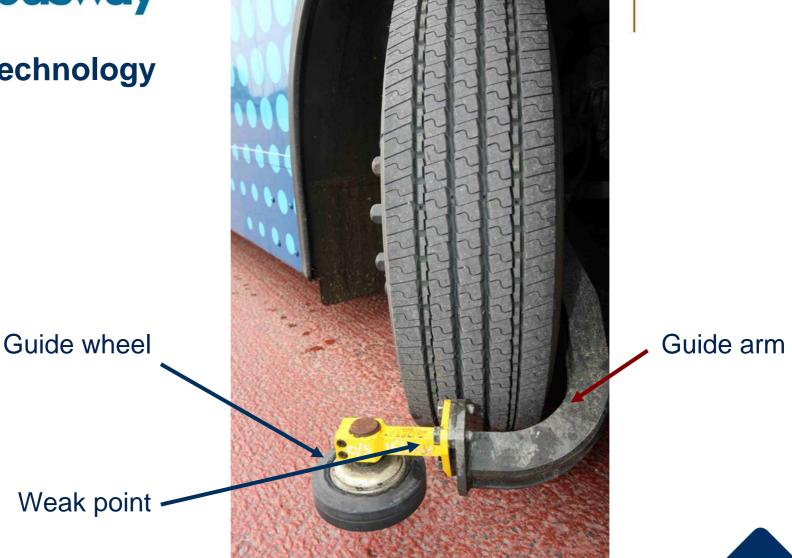

# **Key Facts and figures**

Northern Section 19.3km
Orchard Park Branch 1.3km
Southern Section 3.6km
Addenbrooke's Branch 0.6m

Total busway length 24.8 km
 Total Busway route length 40km