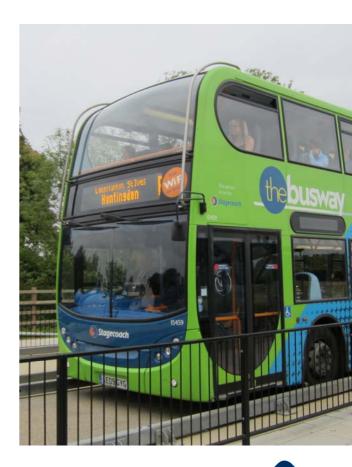

# The technology

# **System Features**

- Two New and One existing Park and Ride Sites
- Nine Busway Stops with
  - Level Boarding
  - Ticket Machines
  - Real Time Passenger Information
  - Timetable Information
  - Help Points
  - Cycle Parking

# **System Features**

- Dedicated on-street Stops in Cambridge
  - Docking kerbs
  - Real Time Passenger Information
  - Timetable Information
- Continuous Maintenance Track and Cycleway
- Dedicated website
  - http://www.thebusway.info
- Smartcard ticketing

#### **Bus Operations**

- All operating risks and costs to be taken by Operators
- Open access
- Multiple operators

- Access Charges
- Multi-operator ticketing
- Quality Partnership
- High quality vehicles