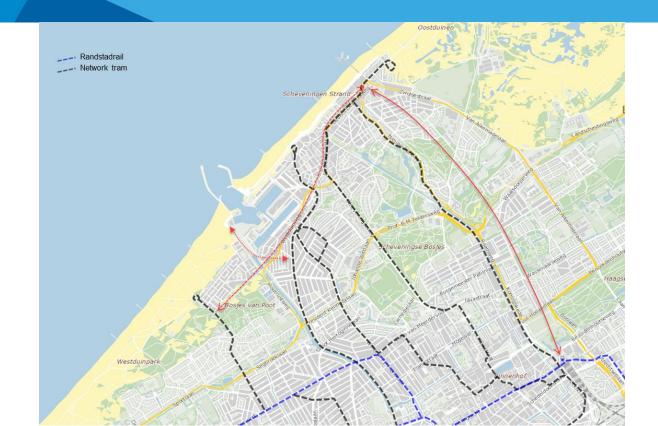

# Parking for pleasure

#### Influencing parking behaviour

Arjen Reijneveld

# Content

- Traffic situation The Hague / Scheveningen
- Traffic management scenario's beach days and events
- Evaluation of International Firework Festival (100K+ visitors)
- Discussion

# The Hague; no way around



# Acces by public transport



# Acces by bike



# **Parkings Scheveningen**



# Acces by car



# Future plans



#### **Pressure of activities**



#### Traffic conditions and social media

- One of the most popular beaches of The Netherlands
- Longest travel time in summer (TomTom)
- Social media monitor:
  - in 2013/14 out of 46.686 messages, 96 complaints about traffic
  - in 2014 only 13 complaints

#### Scheveningen slechtst bereikbare strand van het land

🗿 01 aug 2014, 19:03 🐐 Nieuwslabels: <u>Den Haag, strand, zomer</u> 🛔 Door Gerard van den IJssel Categorie: <u>Nieuws, Silder</u>

Het strand van Scheveningen staat bovenaan in de Top 5 van slechtst bereikbare stranden in ons land.



Het bedrijf TomTom, dat navigatiesystemen voor de auto maakt, onderzocht de bereikbaarheid van populaire badplaatsen in Nede