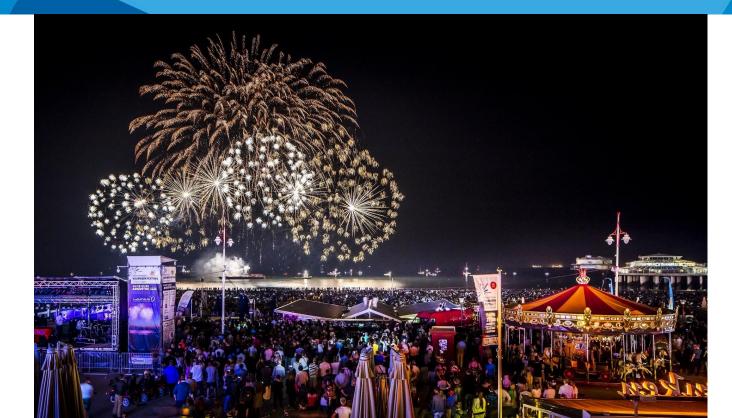

#### Traffic conditions and social media

- One of the most popular beaches of The Netherlands
- Longest travel time in summer (TomTom)
- Social media monitor:
  - in 2013/14 out of 46.686 messages, 96 complaints about traffic
  - in 2014 only 13 complaints

#### Scheveningen slechtst bereikbare strand van het land

🗿 01 aug 2014, 19:03 🐐 Nieuwslabels: <u>Den Haag, strand, zomer</u> 🛔 Door Gerard van den IJssel Categorie: <u>Nieuws, Silder</u>

Het strand van Scheveningen staat bovenaan in de Top 5 van slechtst bereikbare stranden in ons land.

Het bedrijf TomTom, dat navigatiesystemen voor de auto maakt, onderzocht de bereikbaarheid van populaire badplaatsen in Nederland in de zomer. De vertraging wordt in procenten uitgedrukt. Honderd procent vertraging betekent dat de rit twee keer langer duurt. Scheveningen kwam als slechtst bereikbaar uit het onderzoek. Op warme dagen kan het tot 245 procent langer duren om de Scheveningse boulevard te bereiken.