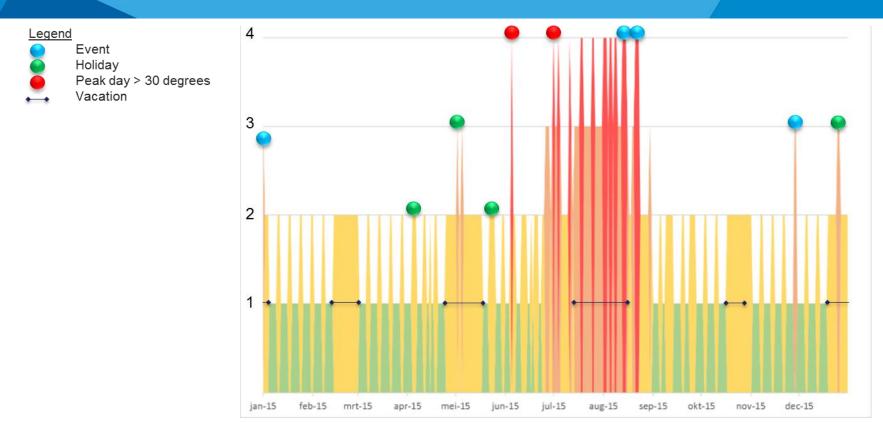

#### **Pressure of activities**

#### Traffic conditions and social media

- One of the most popular beaches of The Netherlands
- Longest travel time in summer (TomTom)
- Social media monitor:
  - in 2013/14 out of 46.686 messages, 96 complaints about traffic
  - in 2014 only 13 complaints