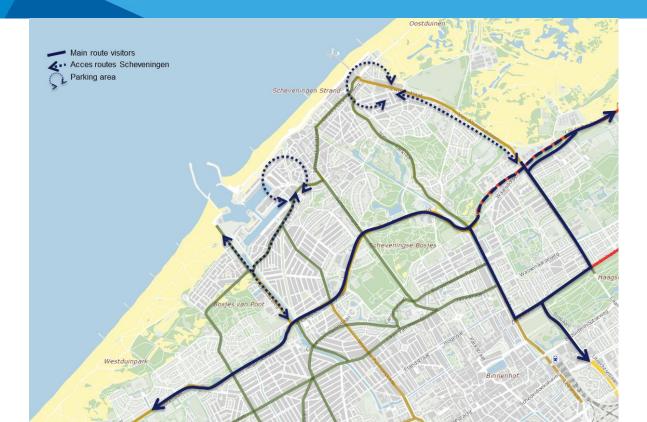

# Parking for pleasure

#### Influencing parking behaviour

Arjen Reijneveld

# Content

- Traffic situation The Hague / Scheveningen
- Traffic management scenario's beach days and events
- Evaluation of International Firework Festival (100K+ visitors)
- Discussion

# The Hague; no way around



# Acces by public transport



# Acces by bike



# **Parkings Scheveningen**



# Acces by car



# Future plans



#### **Pressure of activities**



#### Traffic conditions and social media

- One of the most popular beaches of The Netherlands
- Longest travel time in summer (TomTom)
- Social media monitor:
  - in 2013/14 out of 46.686 messages, 96 complaints about traffic
  - in 2014 only 13 complaints

#### Scheveningen slechtst bereikbare strand van het land

🗿 01 aug 2014, 19:03 🐐 Nieuwslabels: <u>Den Haag, strand, zomer</u> 🛔 Door Gerard van den IJssel Categorie: <u>Nieuws, Silder</u>

Het strand van Scheveningen staat bovenaan in de Top 5 van slechtst bereikbare stranden in ons land.



Het bedrijf TomTom, dat navigatiesystemen voor de auto maakt, onderzocht de bereikbaarheid van populaire badplaatsen in Nederland in de zomer. De vertraging wordt in procenten uitgedrukt. Hond