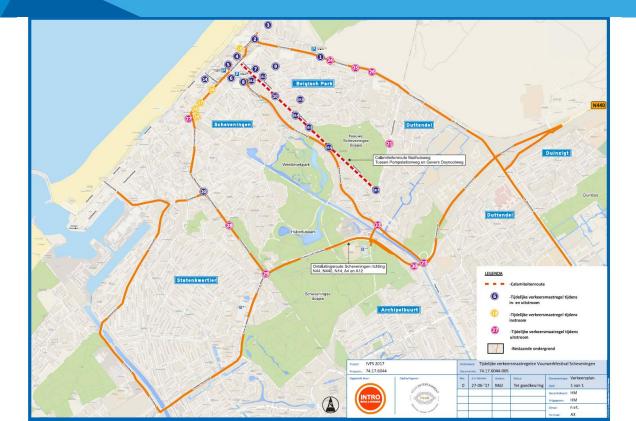

aire badplaatsen in Nederland in de zomer. De vertraging wordt in procenten uitgedrukt. Honderd procent vertraging betekent dat de rit twee keer langer duurt. Scheveningen kwam als slechtst bereikbaar uit het onderzoek. Op warme dagen kan het tot 245 procent langer duren om de Scheveningse boulevard te bereiken.

Een rit van het Malieveld naar Scheveningen

duurt normaal gesproken ongeveer zestien minuten. Op zomers warme dagen kan dit oplopen tot bijna een uur.

# Event traffic management IFF



### Traffic management measures

Bereikbaarheid

- www.denhaag.com
- App
- Park & Ride/Bike
- Uitjeauto.nl (pop-up parking services)
- Extra busses and trams
- Road side traffic controllers
- Variable message signs
- Dynamic parking information





Snelste route

### **Traffic management plan**



#### **Traffic control centre**

#### Vuurwerkfestival 2017 - P Scheveningen Vol



CR-S101-L

Vuurwerkfestival

Prote Centrum-N

QW-15-06

P+mim Vuurwerk

volg Den Haag

RDH-VAL-in

P+蟑頭 Vuurwerk

volg

Centrum

Scheveningen

VOL

en neem 🕮

🛧 parkeer op

X

CR-S102

P+∰ Vuurwerk

Scheveninger

P+mim Vuurwerk

volg (\$101)

VAL-S101-CR

P+ 🕮 Vuurwerk

vola

[s101] Centrum 🌶

VOL

↑ volg [\$100]

# **Evaluation IFF 2017**



# Discussion

- Are visitors willing to change their transport and parking behaviour
- What pull measures can help change transport and parking choice
- What should be the tone of voice of the advise/measures
- Can dynamic parking fees solve this problem
- Is traffic congestion because of full parking's on a limited number of days a problem
- If yes; who's problem is