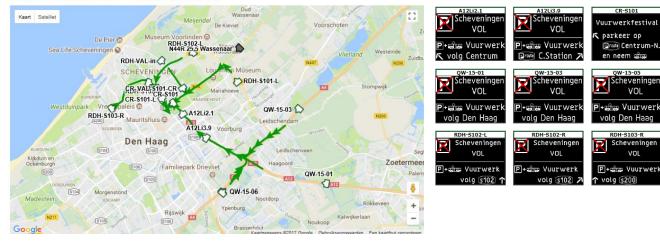

# Event traffic management IFF

### Traffic management measures

Bereikbaarheid

- www.denhaag.com
- App
- Park & Ride/Bike
- Uitjeauto.nl (pop-up parking services)
- Extra busses and trams
- Road side traffic controllers
- Variable message signs
- Dynamic parking information

### **Traffic management plan**

#### **Traffic control centre**

#### Vuurwerkfestival 2017 - P Scheveningen Vol

CR-S101-L

Vuurwerkfestival

Prote Centrum-N

QW-15-06

P+mim Vuurwerk

volg Den Haag

RDH-VAL-in

P+蟑頭 Vuurwerk

volg

Centrum

Scheveningen

VOL

en neem 🕮

🛧 parkeer op

X

CR-S102

P+∰ Vuurwerk

Scheveninger

P+mim Vuurwerk

volg (\$101)

VAL-S101-CR

P+ 🕮 Vuurwerk

vola

[s101] Centrum 🌶

VOL

↑ volg [\$100]