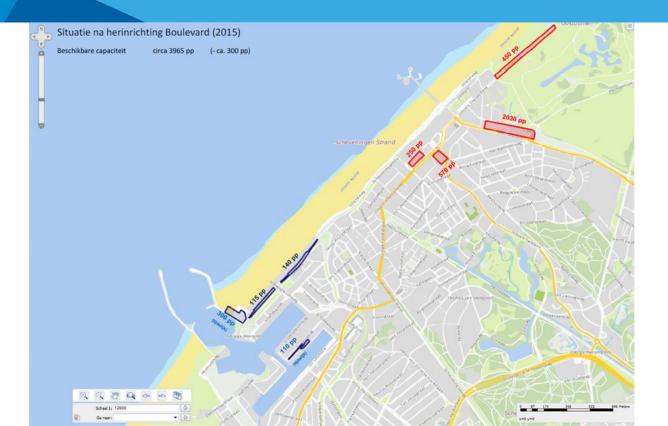

# Parking for pleasure

#### Influencing parking behaviour

Arjen Reijneveld

# Content

- Traffic situation The Hague / Scheveningen
- Traffic management scenario's beach days and events
- Evaluation of International Firework Festival (100K+ visitors)
- Discussion

# The Hague; no way around



# Acces by public transport



# Acces by bike



# **Parkings Scheveningen**



# Acces by car



# Future plans



#### **Pressure of activities**



#### Traffic conditions and social media

- One of the most popular beaches of The Netherlands
- Longest travel time in summer (TomTom)
- Social media monitor:
  - in 2013/14 out of 46.686 messages, 96 complaints about traffic
  - in 2014 only 13 complaints

#### Scheveningen slechtst bereikbare strand van het land

🗿 01 aug 2014, 19:03 🐐 Nieuwslabels: <u>Den Haag, strand, zomer</u> 🛔 Door Gerard van den IJssel Categorie: <u>Nieuws, Silder</u>

Het strand van Scheveningen staat bovenaan in de Top 5 van slechtst bereikbare stranden in ons land.



Het bedrijf TomTom, dat navigatiesystemen voor de auto maakt, onderzocht de bereikbaarheid van populaire badplaatsen in Nederland in de zomer. De vertraging wordt in procente