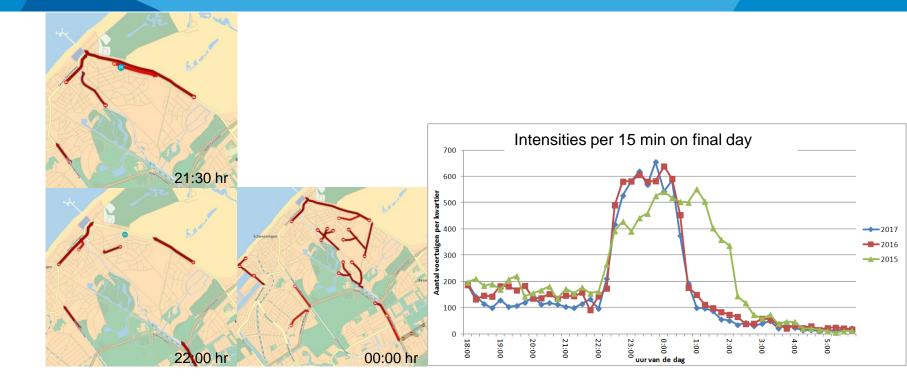

en kan dit oplopen tot bijna een uur.

# Event traffic management IFF



### Traffic management measures

Bereikbaarheid

- www.denhaag.com
- App
- Park & Ride/Bike
- Uitjeauto.nl (pop-up parking services)
- Extra busses and trams
- Road side traffic controllers
- Variable message signs
- Dynamic parking information





Snelste route

### **Traffic management plan**



#### **Traffic control centre**

#### Vuurwerkfestival 2017 - P Scheveningen Vol



CR-S101-L

Vuurwerkfestival

Prote Centrum-N

QW-15-06

P+mim Vuurwerk

volg Den Haag

RDH-VAL-in

P+蟑頭 Vuurwerk

volg

Centrum

Scheveningen

VOL

en neem 🕮

🛧 parkeer op

X

CR-S102

P+∰ Vuurwerk

Scheveninger

P+mim Vuurwerk

volg (\$101)

VAL-S101-CR

P+ 🕮 Vuurwerk

vola

[s101] Centrum 🌶

VOL

↑ volg [\$100]

# **Evaluation IFF 2017**



# Discussion

- Are visitors willing to change their transport and parking behaviour
- What pull measures can help change transport and parking choice
- What should be the tone of voice of the advise/measures
- Can dynamic parking fees solve this problem
- Is traffic congestion because of full parking's on a limited number of days a problem
- If yes; who's problem is it