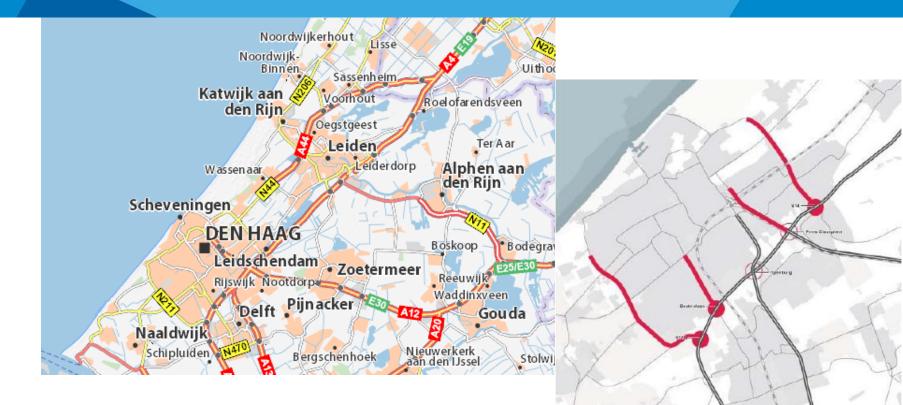

# Parking for pleasure

#### Influencing parking behaviour

Arjen Reijneveld

# Content

- Traffic situation The Hague / Scheveningen
- Traffic management scenario's beach days and events
- Evaluation of International Firework Festival (100K+ visitors)
- Discussion

# The Hague; no way around



# Acces by public transport



# Acces by bike



# **Parkings Scheveningen**



# Acces by car



# Future plans



#### **Pressure of activities**



#### Traffic conditions and social media

- One of the most popular beaches of The Netherlands
- Longest travel time in summer (TomTom)
- Social media monitor:
  - in 2013/14 out of 46.686 messages, 96 complaints about traffic
  - in 2014 only 13 complaints

#### Scheveningen slechtst bereikbare strand van het land

🗿 01 aug 2014, 19:03 🐐 Nieuwslabels: <u>Den Haag, strand, zomer</u> 🛔 Door Gerard van den IJssel Categorie: <u>Nieuws, Silder</u>

Het strand van Scheveningen staat bovenaan in de Top 5 van slechtst bereikbare stranden in ons land.



Het bedrijf TomTom, dat navigatiesystemen voor de auto maakt, onderzocht de bereikbaarheid va