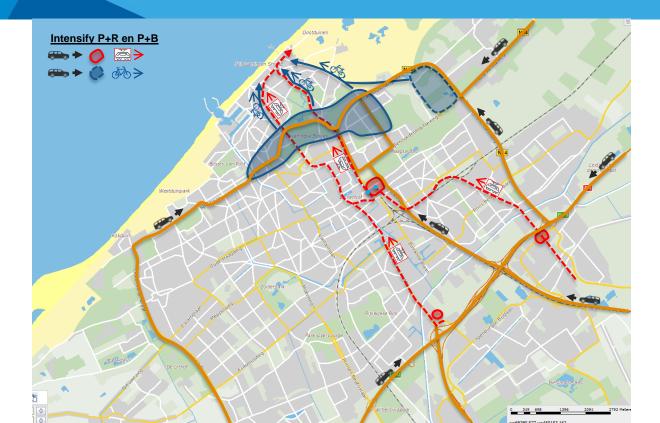

# Parking for pleasure

#### Influencing parking behaviour

Arjen Reijneveld

# Content

- Traffic situation The Hague / Scheveningen
- Traffic management scenario's beach days and events
- Evaluation of International Firework Festival (100K+ visitors)
- Discussion

# The Hague; no way around



# Acces by public transport



# Acces by bike



# **Parkings Scheveningen**



# Acces by car



# Future plans



#### **Pressure of activities**



#### Traffic conditions and social media

- One of the most popular beaches of The Netherlands
- Longest travel time in summer (TomTom)
- Social media monitor:
  - in 2013/14 out of 46.686 messages, 96 complaints about traffic
  - in 2014 only 13 complaints

#### Scheveningen slechtst bereikbare strand van het land

🗿 01 aug 2014, 19:03 🐐 Nieuwslabels: <u>Den Haag, strand, zomer</u> 🛔 Door Gerard van den IJssel Categorie: <u>Nieuws, Silder</u>

Het strand van Scheveningen staat bovenaan in de Top 5 van slechtst bereikbare stranden in ons land.



Het bedrijf TomTom, dat navigatiesystemen voor de auto maakt, onderzocht de bereikbaarheid van populaire badplaatsen in Nederland in de zomer. De vertraging wordt in procenten uitgedrukt. Honderd procent vertra