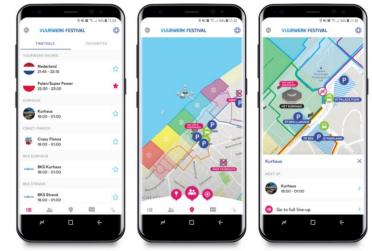

### Traffic management measures

Bereikbaarheid

- www.denhaag.com
- App
- Park & Ride/Bike
- Uitjeauto.nl (pop-up parking services)
- Extra busses and trams
- Road side traffic controllers
- Variable message signs
- Dynamic parking information

Snelste route