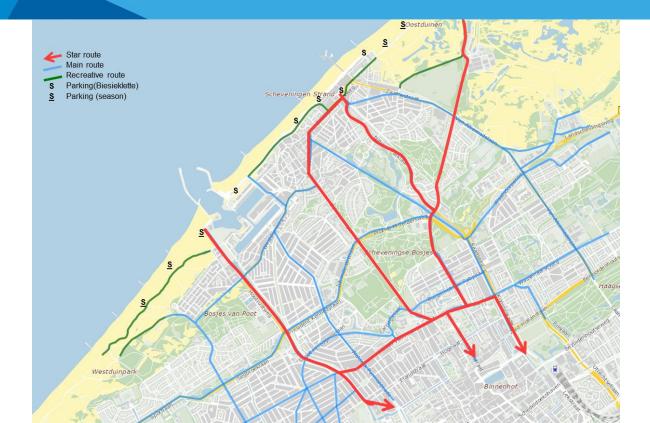

# Parking for pleasure

#### Influencing parking behaviour

Arjen Reijneveld

# Content

- Traffic situation The Hague / Scheveningen
- Traffic management scenario's beach days and events
- Evaluation of International Firework Festival (100K+ visitors)
- Discussion

# The Hague; no way around



# Acces by public transport



# Acces by bike



# **Parkings Scheveningen**



# Acces by car



# Future plans



#### **Pressure of activities**



#### Traffic conditions and social media

- One of the most popular beaches of The Netherlands
- Longest travel time in summer (TomTom)
- Social media monitor:
  - in 2013/14 out of 46.686 messages, 96 complaints about traffic
  - in 2014 only 13 complaints

#### Scheveningen slechtst bereikbare strand van het land

🗿 01 aug 2014, 19:03 🐐 Nieuwslabels: <u>Den Haag, strand, zomer</u> 🛔 Door Gerard van den IJssel Categorie: <u>Nieuws, Silder</u>

Het strand van Scheveningen staat bovenaan in de Top 5 van slechtst bereikbare stranden in ons land.



Het bedrijf TomTom, dat navigatiesystemen voor de auto maakt, onderzocht de bereikbaarheid van populaire badplaatsen in Nederland in de zomer.