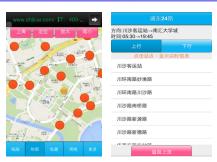

#### Smart Transportation

All buses(3,000+) in Pudong is under control of the smart scheduling system

More than 300 solar power bus stations

APP for PC and mobile