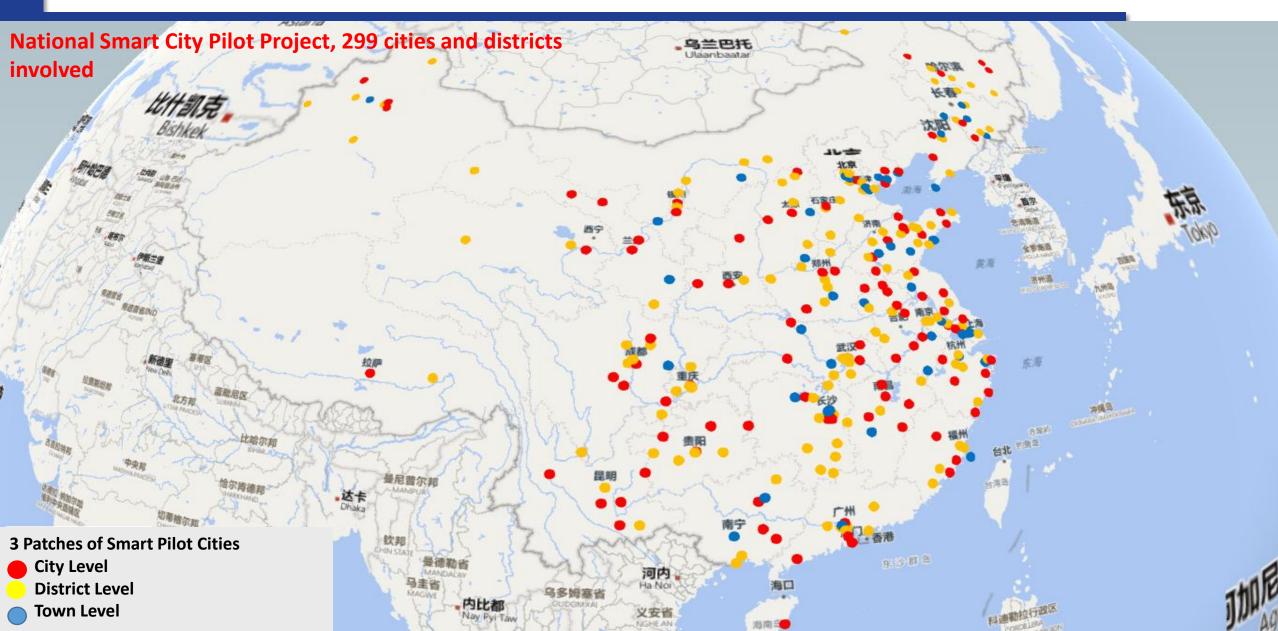

住房建设部 Ministry of Housing & Urban-Rural Development

■ National Smart City Pilot Project, 299 cities and districts involved

工信部 Ministry of Industry & Information Technology ■ National Information Consumption Pilots Cities Project