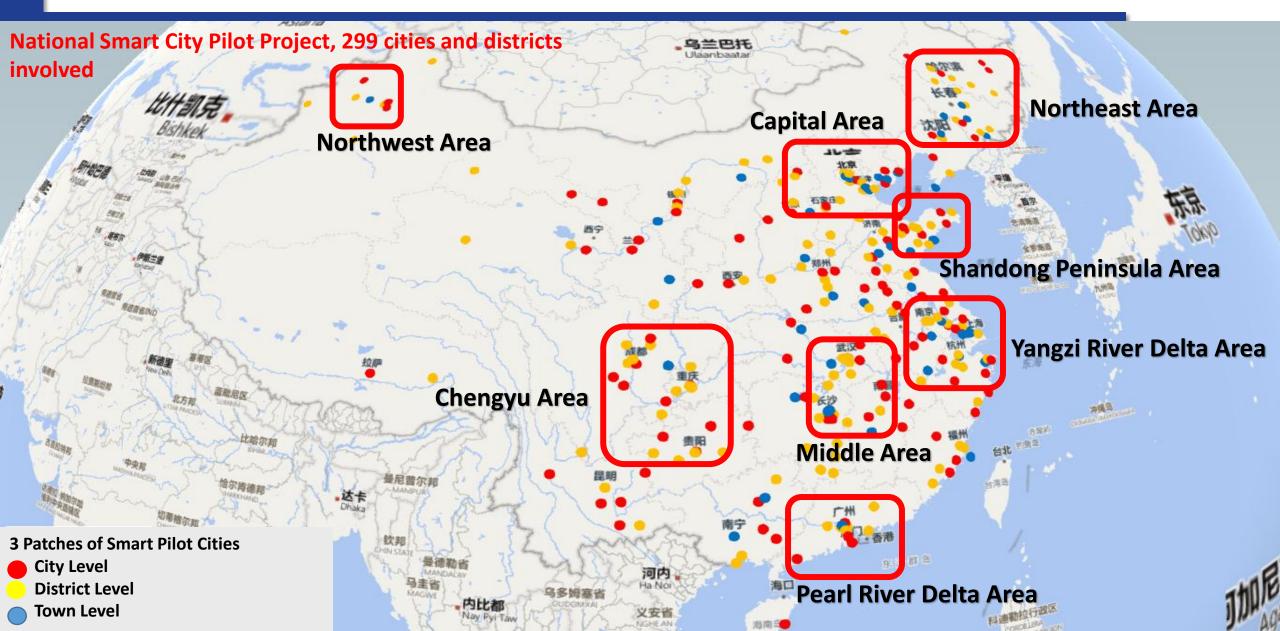

住房建设部 Ministry of Housing & Urban-Rural Development

■ National Smart City Pilot Project, 299 cities and districts involved

工信部 Ministry of Industry & Information Technology ■ National Information Consumption Pilots Cities Project