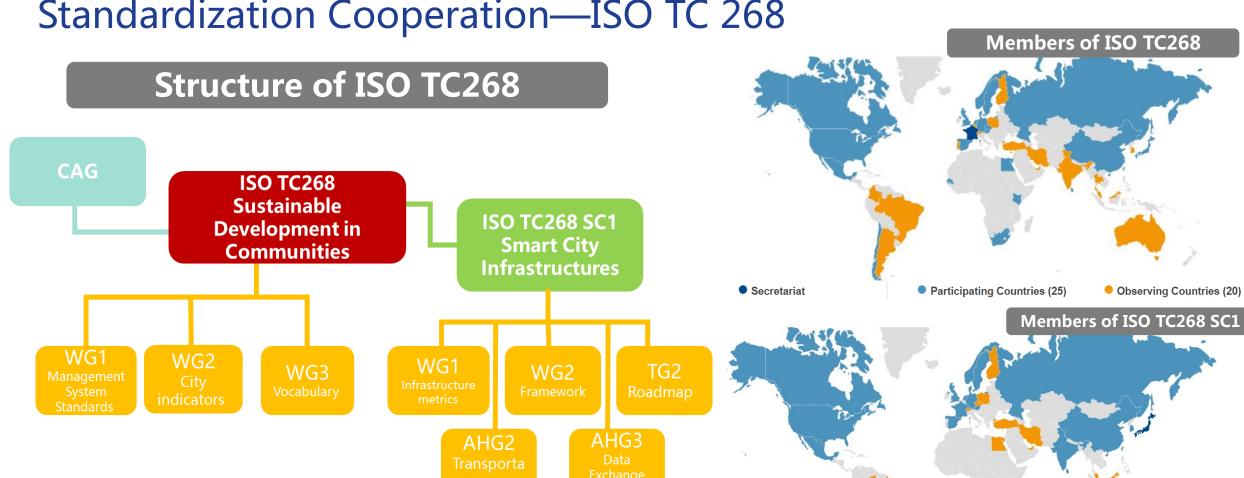

#### **Standardization Cooperation**

ISO TC 268 SC1 Sustainable development in communities-Smart community infrastructures was founded in 2012, and China is the vice-chairman country.

IEC/SEG 1 was founded in June, 2013, and China undertook 5 WGs and 1 TG as convertor.

Standardization Cooperation—ISO TC 268

Secretariat

Participating Countries (20)

Observing Countries (11)

#### Standardization Cooperation—ISO TC 268

| TEO            | Standards About us Standards Development News Store                                                                                                                  |  |  |  |  |
|----------------|----------------------------------------------------------------------------------------------------------------------------------------------------------------------|--|--|--|--|
|                | Technical committees Deliverables Who develops standards Why get involved?                                                                                           |  |  |  |  |
| Title          | Smart community infrastructures (TC268 SC1)                                                                                                                          |  |  |  |  |
| Creation       | 2012                                                                                                                                                                 |  |  |  |  |
| Chairperson    | Dr. Yoshi Ichikawa (JP)                                                                                                                                              |  |  |  |  |
| Vice-Chair     | Dr. Biyu Wan (CN)                                                                                                                                                    |  |  |  |  |
| Secretary      | Mr. Isao Endou (JP)                                                                                                                                                  |  |  |  |  |
| TPM            | Mr. Gerrit Harjung (ISO/CS)                                                                                                                                          |  |  |  |  |
| P-Members (17) | Argentina, Austria, Canada, China, Denmark, France, Germany,<br>Japan, Korea, Netherlands, Norway, Russia, South Africa, Spain,<br>Sri Lanka, Sweden, United Kingdom |  |  |  |  |
| O-Members (09) | Brazil, Czech Republic, Egypt, Finland, India, Malaysia, Poland, Singapore, UAE, United States                                                                       |  |  |  |  |
| Liaisons       | ISO/TC 207, ISO/TC 224, ISO/TC 269, IEC/TC 111, ISO/IEC JTC 1, ITU-T, GCIF, OECD, WBCSD                                                                              |  |  |  |  |