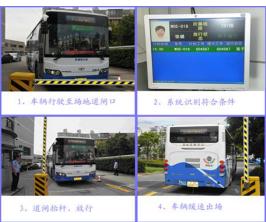

#### Smart Transportation

All buses(3,000+) in Pudong is under control of the smart scheduling system

More than 300 solar power bus stations

APP for PC and mobile