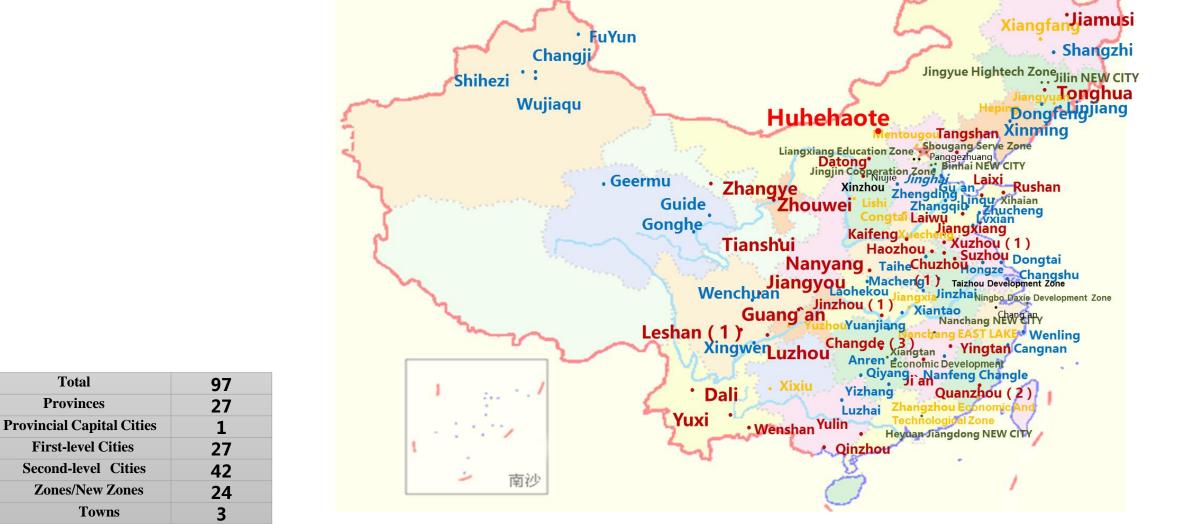

**Map of First Pilot Smart Cities of the MOHURD** 

|                          |    | Kuitun                                                                  | Zhaoyuan<br>Zhaodong<br><sub>Liaoyuar</sub> anshi                      |
|--------------------------|----|-------------------------------------------------------------------------|------------------------------------------------------------------------|
|                          |    | Kuerle                                                                  |                                                                        |
|                          |    | Wuhai Shuozhoo Shijiaz Wuzhong Taiyua Chang Jiyua Yangling Zhe Xianyang | Wuhamongling Zhenhai  Nuhamongling Zhenhai  Shuji Bojia Jinhua Wenzhou |
| Total                    | 90 |                                                                         | Pingtan                                                                |
| Provinces                | 28 | Wuhua                                                                   | Shunde                                                                 |
| rovincial Capital Cities | 5  | Guang:                                                                  | zhou                                                                   |
| First-level Cities       | 30 | Zhu                                                                     | thai Shenzhen                                                          |
| Second-level Cities      | 18 | 南沙                                                                      | ,                                                                      |
| Zones/New Zones          | 34 | Wanning                                                                 | <i>'</i>                                                               |
| Towns                    | 3  |                                                                         |                                                                        |