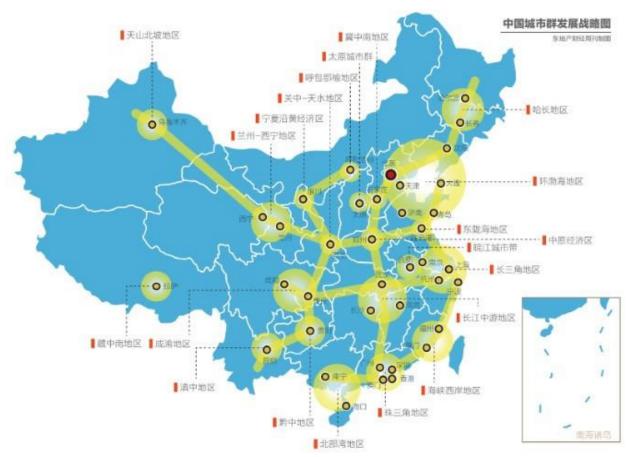

## Urban Agglomerations China Urbanization Development Strategy

#### **32 Urban Agglomerations**

Completion 11

Under Construction 14

Potential Agglomerations 7

**China City Urban Agglomerations Development Strategy** 