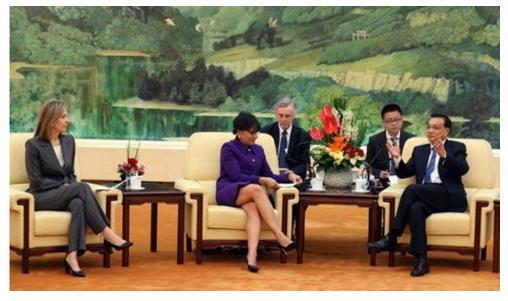

## **US-China for Building Smart Cities Based on Clean Energy**

With the theme of *Smart City, Smart Growth*, Premier Li Keqiang and US Secretary of Commerce Penny Pritzker and Deputy Secretary of Energy Elizabeth Sherwood-Randall, exchanged ideas on green building, energy-saving reconstruction, building management, green data center, carbon capture, utilization and storage, energy saving, clean air and water, waste disposal technology, smart grid and green transportation etc., topics.

Premier Li Keqiang and US Secretary of Commerce Penny Pritzker and Deputy Secretary of Energy Elizabeth Sherwood-Randall (Beijing, 13<sup>th</sup> Apr, 2014)