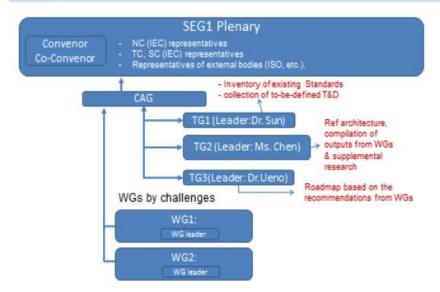

#### Standardization Cooperation—IEC SEG1

|     | Works to be done                                                                                                                                                                                                   | Leader |
|-----|--------------------------------------------------------------------------------------------------------------------------------------------------------------------------------------------------------------------|--------|
| TG1 | <ul> <li>Inventory of relevant existing standards</li> <li>Survey and collection of existing and to-be-defined evaluation, metrics and Terms &amp; Definitions</li> <li>Survey of smart city strategies</li> </ul> | CN     |
| TG2 | <ul><li>Reference architecture</li><li>Generic use cases</li><li>Supplemental research</li></ul>                                                                                                                   | DE     |
| TG3 | <ul><li>Roadmap</li><li>Mapping of closely related activities</li><li>Definition of terms to be shared in SEG</li></ul>                                                                                            | JP     |