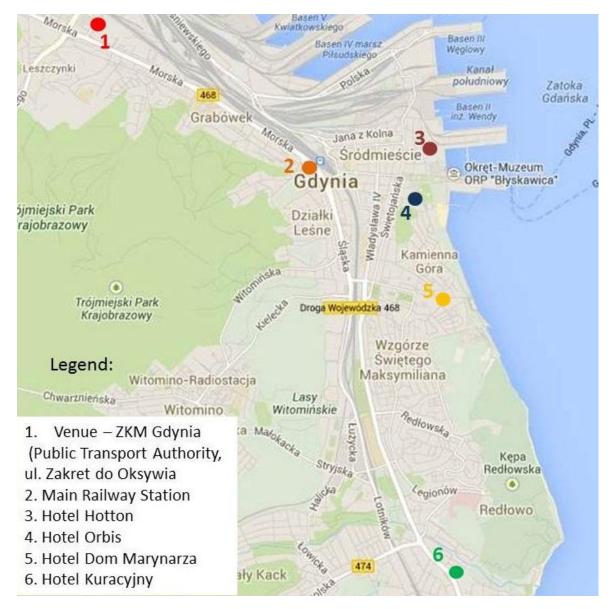

## 2. Venue

The meeting will take place at ZKM Gdynia (Public Transport Authority of Gdynia) - (please see map under point 1), ul. Zakret do Oksywia, Gdynia, ca. 15 min s by bus/trolleybus from the city centre.

#### 4. Accommodation

A wide range of hotels are available in central part of Gdynia. We usually recommend:

Hotton Hotel (http://hotton.pl/), ca. 68 EUR/night

Hotel Dom Marynarza (<u>http://www.dommarynarza.pl/eng/homepage.html</u>) , ca. 50 EUR/night

Hotel Orbis Gdynia (<u>http://www.accorhotels.com/gb/hotel-3417-hotel-orbis-gdynia/index.shtml</u>) , ca. 50 EUR/night

There are also nice hotels in Orlowo district, direct connection to the venue by trolleybus (ca. 30 mins.):

Hotel Willa Lubicz (http://www.willalubicz.pl/), ca. 87 EUR/night

Hotel Kuracyjny (<u>http://www.hotelkuracyjny.pl/</u>) , ca. 75 EUR/night

#### 5. Other

The meeting language will be English.

The local currency is Polish Zloty (PLZ).

The following map shows the venue and hotel locations for travel options: