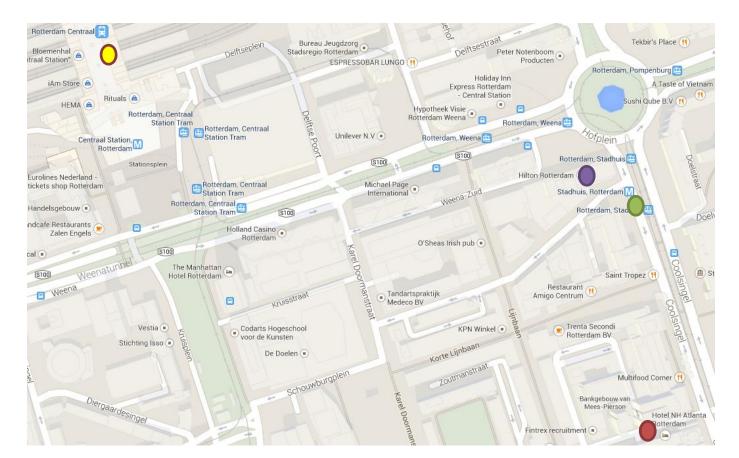

From Rotterdam Central Station to venue Stadhuis (Cityhall)

Walk 10 minutes or take the metro, 1 stop to Stadhuis <a href="http://9292.nl/reisadvies/station-rotterdam-centraal/rotterdam-metrostation-stadhuis/vertrek/2014-03-20T1015#">http://9292.nl/reisadvies/station-rotterdam-centraal/rotterdam-metrostation-stadhuis/vertrek/2014-03-20T1015#</a>

See map attached 10 minutes' walk.

#### 4. Accommodation

All are within easy walking distance of the station and venues.

- Hilton (Address Weena 10) and
   <a href="http://hiltonbenelux.com/en/netherlands/rotterdam/hilton-rotterdam-hotel.html">http://hiltonbenelux.com/en/netherlands/rotterdam/hilton-rotterdam-hotel.html</a>
- NH Atlanta (Address Aert van nesstraat 4). <a href="http://www.nh-hotels.com/nh/en/hotels/the-netherlands/rotterdam/nh-atlanta-rotterdam.html?nhagentid=10162&nhsubagentid=101620000001&oodc=28">http://www.nh-hotels.com/nh/en/hotels/the-netherlands/rotterdam/nh-atlanta-rotterdam.html?nhagentid=10162&nhsubagentid=101620000001&oodc=28">http://www.nh-hotels.com/nh/en/hotels/the-netherlands/rotterdam/nh-atlanta-rotterdam.html?nhagentid=10162&nhsubagentid=101620000001&oodc=28">http://www.nh-hotels.com/nh/en/hotels/the-netherlands/rotterdam/nh-atlanta-rotterdam.html?nhagentid=10162&nhsubagentid=101620000001&oodc=28">http://www.nh-hotels.com/nh/en/hotels/the-netherlands/rotterdam/nh-atlanta-rotterdam.html?nhagentid=10162&nhsubagentid=101620000001&oodc=28">http://www.nh-hotels.com/nh/en/hotels/the-netherlands/rotterdam/nh-atlanta-rotterdam.html?nhagentid=10162&nhsubagentid=101620000001&oodc=28">http://www.nh-hotels.com/nh/en/hotels/the-netherlands/rotterdam/nh-atlanta-rotterdam.html?nhagentid=10162&nhsubagentid=101620000001&nd=28">http://www.nh-hotels/the-netherlands/rotterdam.html?nhagentid=10162&nhsubagentid=101620000001&nd=28">http://www.nh-hotels/the-netherlands/rotterdam/nh-atlanta-rotterdam/nh-atlanta-rotterdam/nh-atlanta-rotterdam/nh-atlanta-rotterdam/nh-atlanta-rotterdam/nh-atlanta-rotterdam/nh-atlanta-rotterdam/nh-atlanta-rotterdam/nh-atlanta-rotterdam/nh-atlanta-rotterdam/nh-atlanta-rotterdam/nh-atlanta-rotterdam/nh-atlanta-rotterdam/nh-atlanta-rotterdam/nh-atlanta-rotterdam/nh-atlanta-rotterdam/nh-atlanta-rotterdam/nh-atlanta-rotterdam/nh-atlanta-rotterdam/nh-atlanta-rotterdam/nh-atlanta-rotterdam/nh-atlanta-rotterdam/nh-atlanta-rotterdam/nh-atlanta-rotterdam/nh-atlanta-rotterdam/nh-atlanta-rotterdam/nh-atlanta-rotterdam/nh-atlanta-rotterdam/nh-atlanta-rotterdam/nh-atlanta-rotterdam/nh-atlanta-rotterdam/nh-atlanta-rotterdam/nh-atlanta-rotterdam/nh-atlanta-rotterdam/nh-atlanta-rotterdam/nh-atlanta-rotterdam/nh-atlanta-rotterdam/nh-atlanta-rotterdam/nh-atlanta-rotterdam/nh-atlanta-rotterdam/nh-atlanta-rotterda

Both hotels are very near and across our Rotterdam Cityhall

## 5. Map

- Central Station
- Motel Hilton
- City Hall
- Hotel NH Atlanta